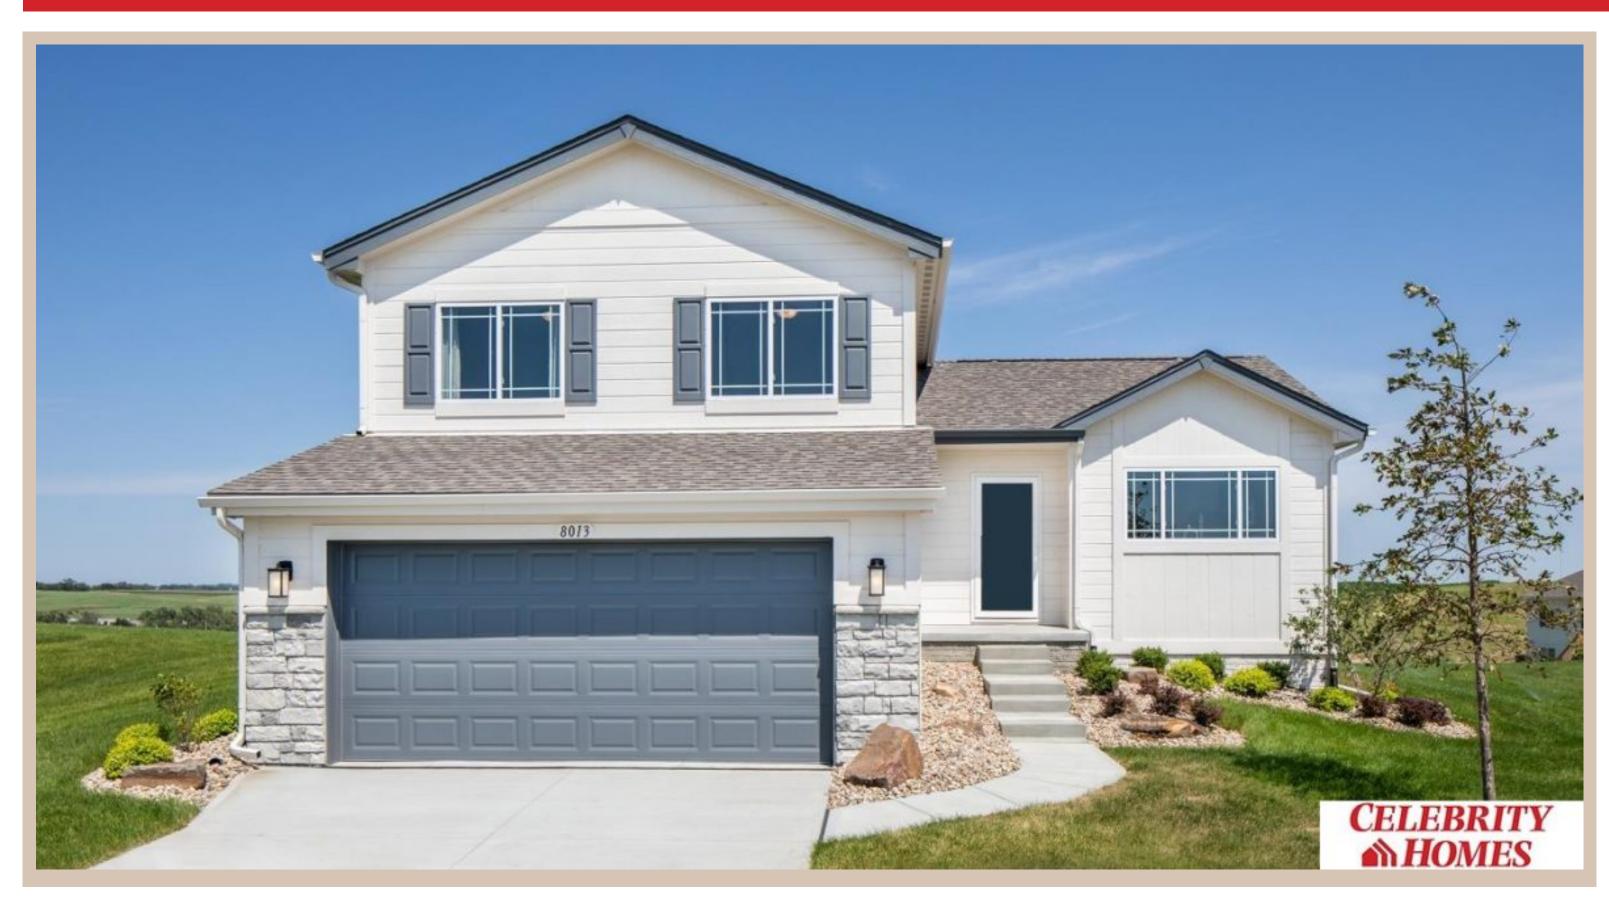

## **Details**

Price: 355400 Style : Multi-Level Floorplan : Del Ray

Communities: Hyda Hills li

Bedrooms: 3 Baths: 2

Sq Footage: 1849

Included: The Del Ray by Celebrity Homes. Volume ceilings welcome you to this truly Spacious Design. Once on the main floor, an Eat-In Island Kitchen with Dining Area is perfect for any growing family. A short step away will lead to a spacious Gathering Room that is sure to impress with its' Electric Linear Fireplace. Need even more space to entertain or just relax, what about finishing the lower level as an additional feature? Owner's Suite is appointed with a walk-in closet, 3/4 Bath with a Dual Vanity. Features of this 3 Bedroom, 2 Bath Home Include: 2 Car Garage with a Garage Door Opener, Refrigerator, Washer/Dryer Package, Quartz Countertops, Luxury Vinyl Panel Flooring (LVP) Package, Sprinkler System, Extended 2-10 Warranty Program, ½ Bath Rough-In, Professionally Installed Blinds, and that's just the start! (Pictures of Model Home) Price may reflect promotional discounts, if applicable