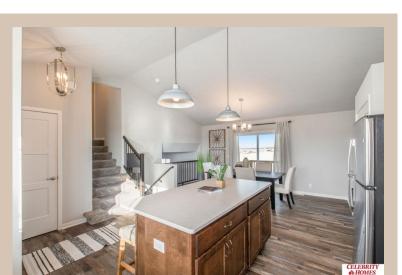

## **Details**

Price: 355400 Style : Multi-Level Floorplan : Del Ray

Communities: Hyda Hills li

Bedrooms: 3 Baths: 2

Sq Footage: 1849

Included: The Del Ray by Celebrity Homes. Volume ceilings welcome you to this truly Spacious Design. Once on the main floor, an Eat-In Island Kitchen with Dining Area is perfect for any growing family. A short step away will lead to a spacious Gathering Room that is sure to impress with its' Electric Linear Fireplace. Need even more space to entertain or just relax, what about finishing the lower level as an additional feature? Owner's Suite is appointed with a walk-in closet, 3/4 Bath with a Dual Vanity. Features of this 3 Bedroom, 2 Bath Home Include: 2 Car Garage with a Garage Door Opener, Refrigerator, Washer/Dryer Package, Quartz Countertops, Luxury Vinyl Panel Flooring (LVP) Package, Sprinkler System, Extended 2-10 Warranty Program, ½ Bath Rough-In, Professionally Installed Blinds, and that's just the start! (Pictures of Model Home) Price may reflect promotional discounts, if applicable