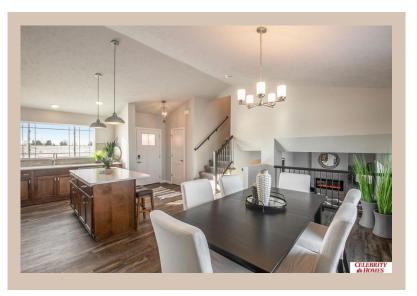

## **Details**

Price: 355400 Style : Multi-Level Floorplan : Del Ray

Communities: Hyda Hills li

Bedrooms: 3 Baths: 2

Sq Footage: 1849

Included: The Del Ray by Celebrity Homes. Volume ceilings welcome you to this truly Spacious Design. Once on the main floor, an Eat-In Island Kitchen with Dining Area is perfect for any growing family. A short step away will lead to a spacious Gathering Room that is sure to impress with its' Electric Linear Fireplace. Need even more space to entertain or just relax, what about finishing the lower level as an additional feature? Owner's Suite is appointed with a walk-in closet, 3/4 Bath with a Dual Vanity. Features of this 3 Bedroom, 2 Bath Home Include: 2 Car Garage with a Garage Door Opener, Refrigerator, Washer/Dryer Package, Quartz Countertops, Luxury Vinyl Panel Flooring (LVP) Package, Sprinkler System, Extended 2-10 Warranty Program, ½ Bath Rough-In, Professionally Installed Blinds, and that's just the start! (Pictures of Model Home) Price may reflect promotional discounts, if applicable