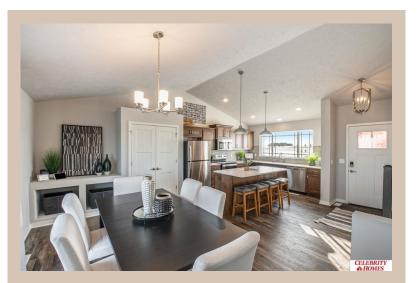

## **Details**

Price: 355400 Style : Multi-Level Floorplan : Del Ray

Communities: Hyda Hills li

Bedrooms: 3 Baths: 2

Sq Footage: 1849

Included: The Del Ray by Celebrity Homes. Volume ceilings welcome you to this truly Spacious Design. Once on the main floor, an Eat-In Island Kitchen with Dining Area is perfect for any growing family. A short step away will lead to a spacious Gathering Room that is sure to impress with its' Electric Linear Fireplace. Need even more space to entertain or just relax, what about finishing the lower level as an additional feature? Owner's Suite is appointed with a walk-in closet, 3/4 Bath with a Dual Vanity. Features of this 3 Bedroom, 2 Bath Home Include: 2 Car Garage with a Garage Door Opener, Refrigerator, Washer/Dryer Package, Quartz Countertops, Luxury Vinyl Panel Flooring (LVP) Package, Sprinkler System, Extended 2-10 Warranty Program, ½ Bath Rough-In, Professionally Installed Blinds, and that's just the start! (Pictures of Model Home) Price may reflect promotional discounts, if applicable