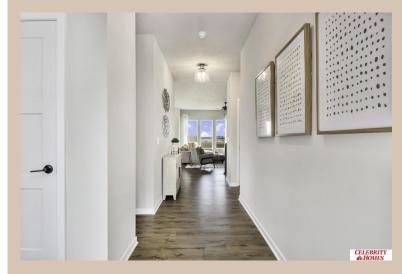

## Details

Price: 393400

Style: 1.0 Story/Ranch Floorplan: Concord Communities: Hyda Hills 2

Bedrooms: 3 Baths: 2

Sq Footage: 1533
Included: Welcome to The Concord by Celebrity Homes.

Split bedroom Ranch Design that offers 3 bedrooms on the main floor (2 on one side, 1 on the other)...privacy for the Owner's Suite. The Concord Design offers a surprisingly roomy main floor Gathering Room leading into an Eat-In Island Kitchen and Dining Area. Plenty of room in the lower level for a Rec Room, another Bedroom, and even another ¾ Bath! Owner's Suite is appointed with a walk-in closet, ¾ Privacy Bath Design with a Dual Vanity. Features of this 3 Bedroom, 2 Bath Home Include: 2 Car Garage with a Garage Door Opener, Refrigerator, Washer/Dryer Package, Quartz Countertops, Luxury Vinyl Panel Flooring (LVP) Package, Sprinkler System, Extended 2-10 Warranty Program, 3/4 Bath Rough-In, Professionally Installed Blinds, and that's just the start! (Pictures of Model Home) Price may reflect promotional