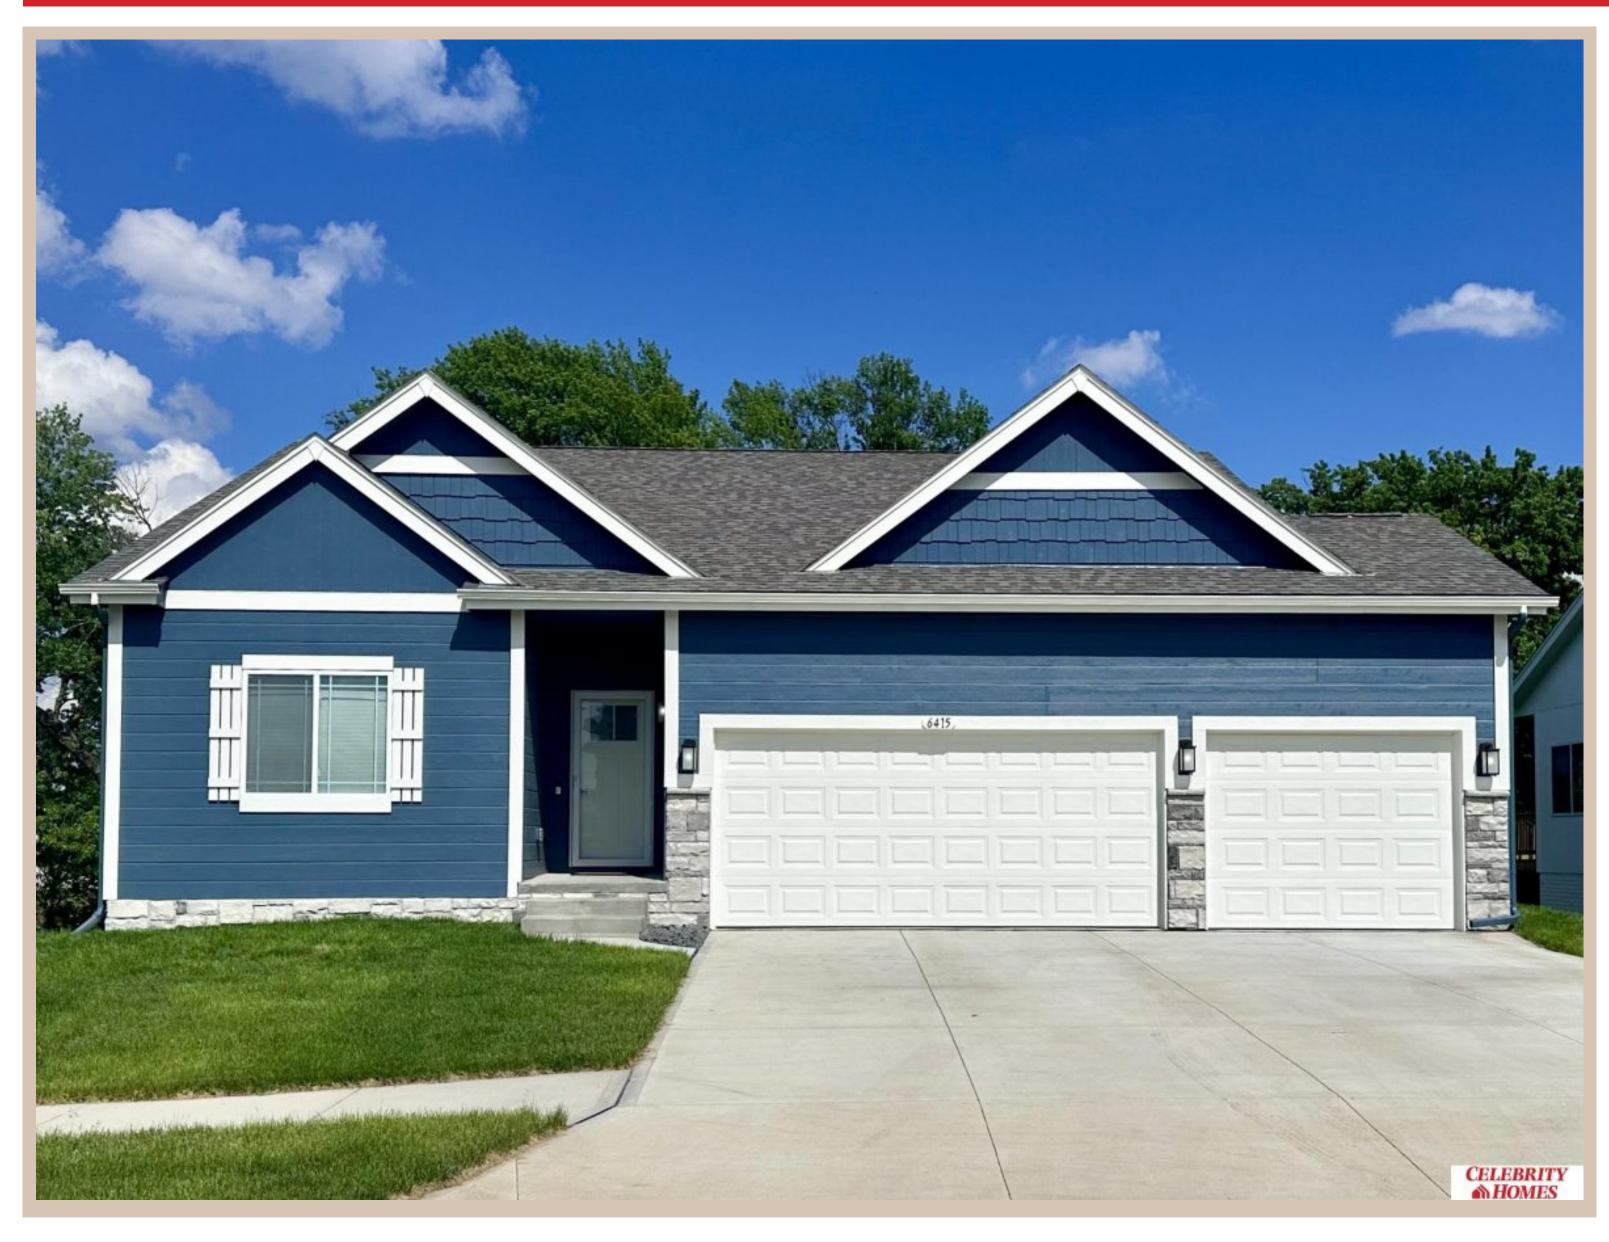

## 15003 S 17 Street, Bellevue, Ne 68123

## Details

Price: 393400

Style: 1.0 Story/Ranch Floorplan: Concord Communities: Hyda Hills 2

Bedrooms: 3 Baths: 2

Sq Footage: 1533
Included: Welcome to The Concord by Celebrity Homes.

Split bedroom Ranch Design that offers 3 bedrooms on the main floor (2 on one side, 1 on the other)...privacy for the Owner's Suite. The Concord Design offers a surprisingly roomy main floor Gathering Room leading into an Eat-In Island Kitchen and Dining Area. Plenty of room in the lower level for a Rec Room, another Bedroom, and even another ¾ Bath! Owner's Suite is appointed with a walk-in closet, ¾ Privacy Bath Design with a Dual Vanity. Features of this 3 Bedroom, 2 Bath Home Include: 2 Car Garage with a Garage Door Opener, Refrigerator, Washer/Dryer Package, Quartz Countertops, Luxury Vinyl Panel Flooring (LVP) Package, Sprinkler System, Extended 2-10 Warranty Program, 3/4 Bath Rough-In, Professionally Installed Blinds, and that's just the start! (Pictures of Model Home) Price may reflect promotional