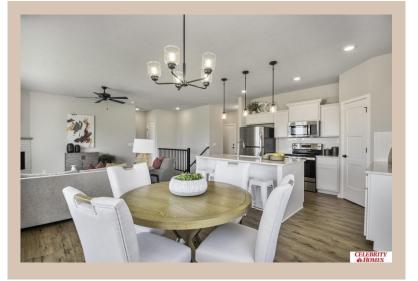

## Details

Price: 393400

Style: 1.0 Story/Ranch Floorplan: Concord Communities: Hyda Hills 2

Bedrooms: 3 Baths: 2

Sq Footage: 1533
Included: Welcome to The Concord by Celebrity Homes.

Split bedroom Ranch Design that offers 3 bedrooms on the main floor (2 on one side, 1 on the other)...privacy for the Owner's Suite. The Concord Design offers a surprisingly roomy main floor Gathering Room leading into an Eat-In Island Kitchen and Dining Area. Plenty of room in the lower level for a Rec Room, another Bedroom, and even another ¾ Bath! Owner's Suite is appointed with a walk-in closet, ¾ Privacy Bath Design with a Dual Vanity. Features of this 3 Bedroom, 2 Bath Home Include: 2 Car Garage with a Garage Door Opener, Refrigerator, Washer/Dryer Package, Quartz Countertops, Luxury Vinyl Panel Flooring (LVP) Package, Sprinkler System, Extended 2-10 Warranty Program, 3/4 Bath Rough-In, Professionally Installed Blinds, and that's just the start! (Pictures of Model Home) Price may reflect promotional