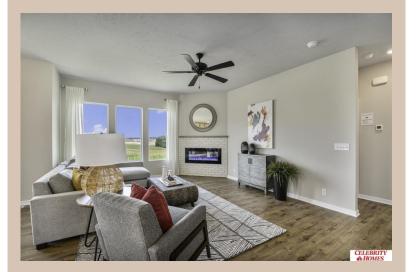

## Details

Price: 393400

Style: 1.0 Story/Ranch Floorplan: Concord Communities: Hyda Hills 2

Bedrooms: 3 Baths: 2

Sq Footage: 1533
Included: Welcome to The Concord by Celebrity Homes.

Split bedroom Ranch Design that offers 3 bedrooms on the main floor (2 on one side, 1 on the other)...privacy for the Owner's Suite. The Concord Design offers a surprisingly roomy main floor Gathering Room leading into an Eat-In Island Kitchen and Dining Area. Plenty of room in the lower level for a Rec Room, another Bedroom, and even another ¾ Bath! Owner's Suite is appointed with a walk-in closet, ¾ Privacy Bath Design with a Dual Vanity. Features of this 3 Bedroom, 2 Bath Home Include: 2 Car Garage with a Garage Door Opener, Refrigerator, Washer/Dryer Package, Quartz Countertops, Luxury Vinyl Panel Flooring (LVP) Package, Sprinkler System, Extended 2-10 Warranty Program, 3/4 Bath Rough-In, Professionally Installed Blinds, and that's just the start! (Pictures of Model Home) Price may reflect promotional