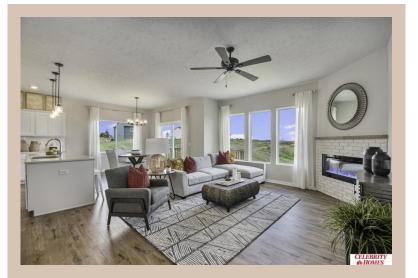

## Details

Price: 393400

Style: 1.0 Story/Ranch Floorplan: Concord Communities: Hyda Hills 2

Bedrooms: 3 Baths: 2

Sq Footage: 1533
Included: Welcome to The Concord by Celebrity Homes.

Split bedroom Ranch Design that offers 3 bedrooms on the main floor (2 on one side, 1 on the other)...privacy for the Owner's Suite. The Concord Design offers a surprisingly roomy main floor Gathering Room leading into an Eat-In Island Kitchen and Dining Area. Plenty of room in the lower level for a Rec Room, another Bedroom, and even another ¾ Bath! Owner's Suite is appointed with a walk-in closet, ¾ Privacy Bath Design with a Dual Vanity. Features of this 3 Bedroom, 2 Bath Home Include: 2 Car Garage with a Garage Door Opener, Refrigerator, Washer/Dryer Package, Quartz Countertops, Luxury Vinyl Panel Flooring (LVP) Package, Sprinkler System, Extended 2-10 Warranty Program, 3/4 Bath Rough-In, Professionally Installed Blinds, and that's just the start! (Pictures of Model Home) Price may reflect promotional