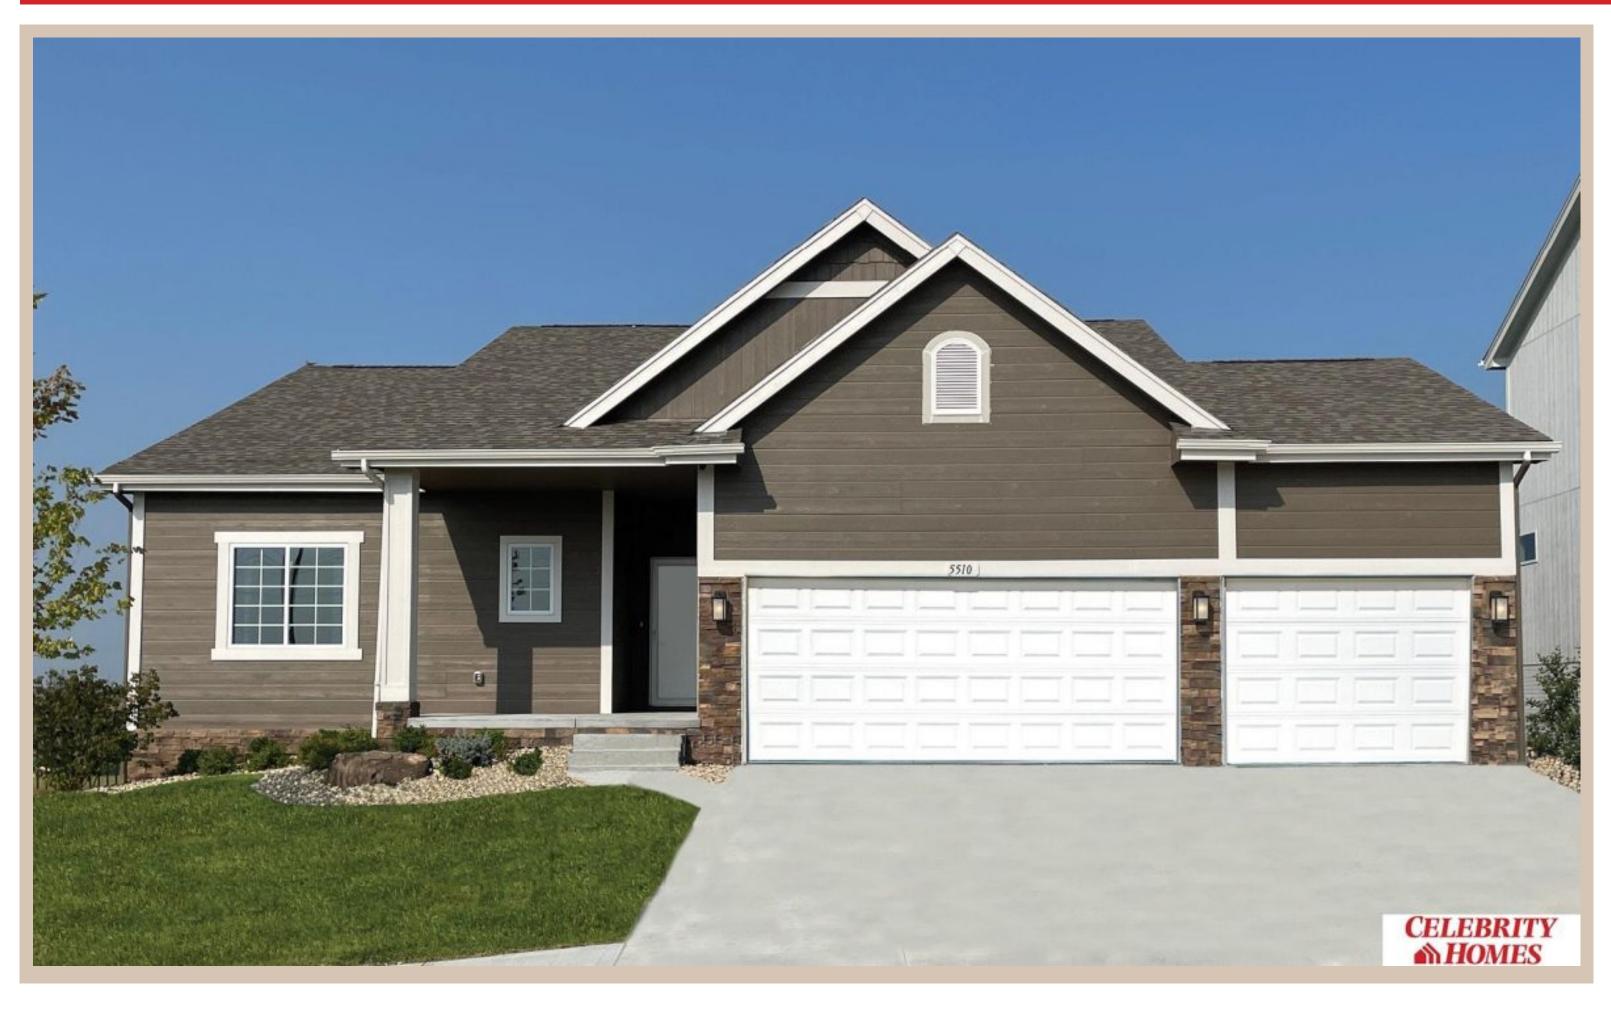

## **Details**

Price: 397400

Style: 1.0 Story/Ranch Floorplan: Sheridan Communities: Schram 108

Bedrooms: 3 Baths: 2

Sq Footage: 1507

Included: Welcome to The exp Sheridan by Celebrity Homes. Ranch Design that offers 3 bedrooms on the main floor This design offers a surprisingly roomy main floor Gathering Room leading into an Eat-In Island Kitchen and Dining Area. Plenty of room in the lower level for a Rec Room, another Bedroom, and even another 3/4 Bath! Owner's Suite is appointed with a walk-in closet, 3/4 Privacy Bath Design with a Dual Vanity. Features of this 3 Bedroom, 2 Bath Home Include: 2 Car Garage with a Garage Door Opener, Refrigerator, Washer/Dryer Package, Quartz Countertops, Luxury Vinyl Panel Flooring (LVP) Package, Sprinkler System, Extended 2-10 Warranty Program, 3/4 Bath Rough-In, Professionally Installed Blinds, and that's just the start! (Pictures of Model Home) Price may reflect promotional discounts, if applicable