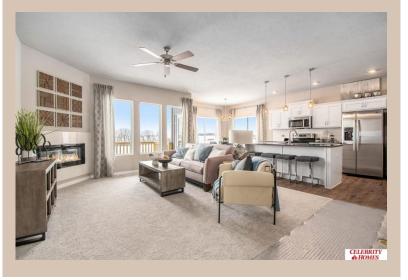

## **Details**

Price: 397400

Style: 1.0 Story/Ranch Floorplan: Sheridan Communities: Schram 108

Bedrooms: 3 Baths: 2

Sq Footage: 1507

Included: Welcome to The exp Sheridan by Celebrity Homes. Ranch Design that offers 3 bedrooms on the main floor This design offers a surprisingly roomy main floor Gathering Room leading into an Eat-In Island Kitchen and Dining Area. Plenty of room in the lower level for a Rec Room, another Bedroom, and even another 3/4 Bath! Owner's Suite is appointed with a walk-in closet, 3/4 Privacy Bath Design with a Dual Vanity. Features of this 3 Bedroom, 2 Bath Home Include: 2 Car Garage with a Garage Door Opener, Refrigerator, Washer/Dryer Package, Quartz Countertops, Luxury Vinyl Panel Flooring (LVP) Package, Sprinkler System, Extended 2-10 Warranty Program, 3/4 Bath Rough-In, Professionally Installed Blinds, and that's just the start! (Pictures of Model Home) Price may reflect promotional discounts, if applicable