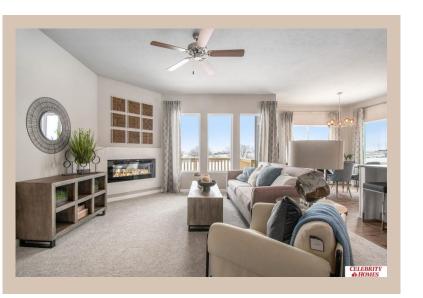

## **Details**

Price: 397400

Style: 1.0 Story/Ranch Floorplan: Sheridan Communities: Schram 108

Bedrooms: 3 Baths: 2

Sq Footage: 1507

Included: Welcome to The exp Sheridan by Celebrity Homes. Ranch Design that offers 3 bedrooms on the main floor This design offers a surprisingly roomy main floor Gathering Room leading into an Eat-In Island Kitchen and Dining Area. Plenty of room in the lower level for a Rec Room, another Bedroom, and even another 3/4 Bath! Owner's Suite is appointed with a walk-in closet, 3/4 Privacy Bath Design with a Dual Vanity. Features of this 3 Bedroom, 2 Bath Home Include: 2 Car Garage with a Garage Door Opener, Refrigerator, Washer/Dryer Package, Quartz Countertops, Luxury Vinyl Panel Flooring (LVP) Package, Sprinkler System, Extended 2-10 Warranty Program, 3/4 Bath Rough-In, Professionally Installed Blinds, and that's just the start! (Pictures of Model Home) Price may reflect promotional discounts, if applicable