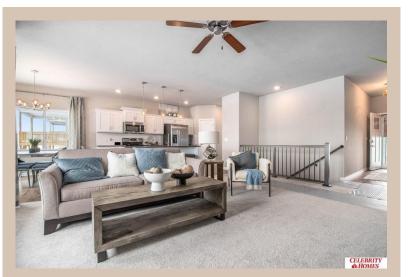

## **Details**

Price: 397400

Style: 1.0 Story/Ranch Floorplan: Sheridan Communities: Schram 108

Bedrooms: 3 Baths: 2

Sq Footage: 1507

Included: Welcome to The exp Sheridan by Celebrity Homes. Ranch Design that offers 3 bedrooms on the main floor This design offers a surprisingly roomy main floor Gathering Room leading into an Eat-In Island Kitchen and Dining Area. Plenty of room in the lower level for a Rec Room, another Bedroom, and even another 3/4 Bath! Owner's Suite is appointed with a walk-in closet, 3/4 Privacy Bath Design with a Dual Vanity. Features of this 3 Bedroom, 2 Bath Home Include: 2 Car Garage with a Garage Door Opener, Refrigerator, Washer/Dryer Package, Quartz Countertops, Luxury Vinyl Panel Flooring (LVP) Package, Sprinkler System, Extended 2-10 Warranty Program, 3/4 Bath Rough-In, Professionally Installed Blinds, and that's just the start! (Pictures of Model Home) Price may reflect promotional discounts, if applicable