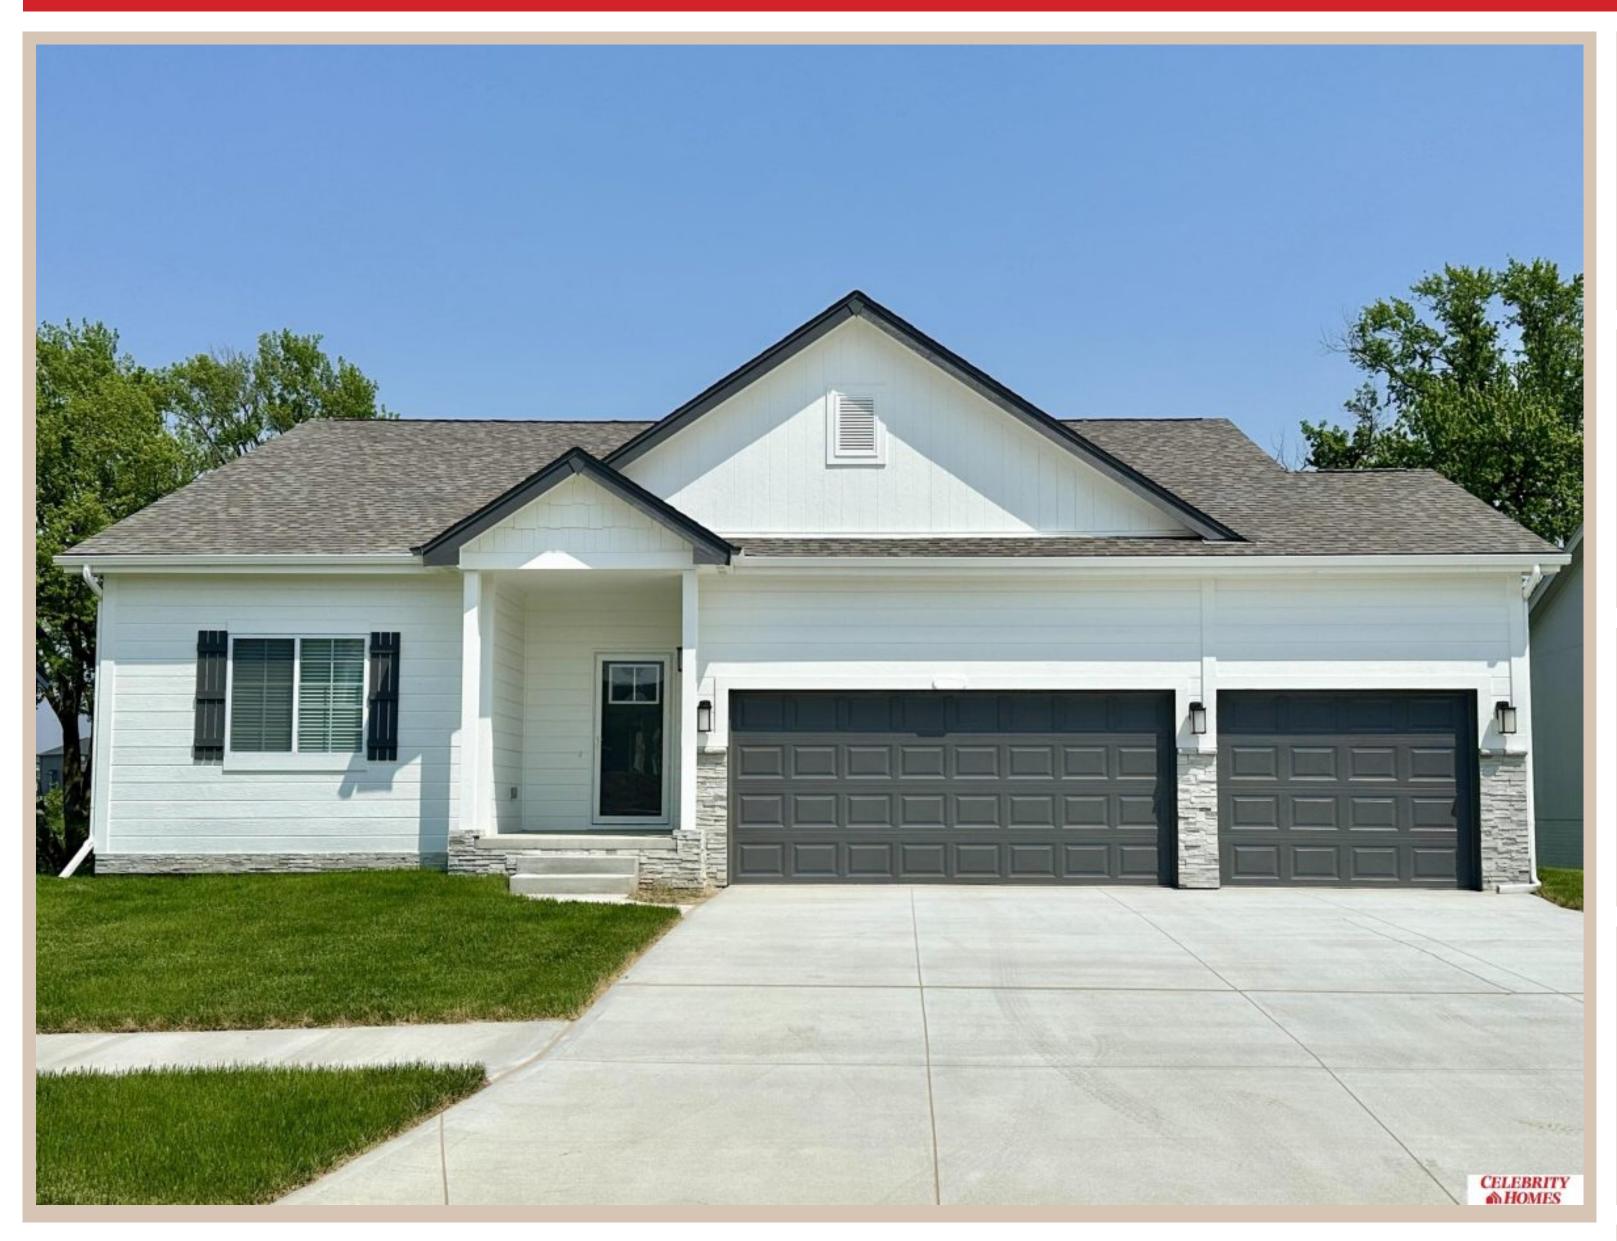

## **Details**

Price: 419900

Style: 1.0 Story/Ranch Floorplan: exp CONCORD Communities: Schram 108

Bedrooms: 3 Baths: 2

Sq Footage: 1621

Included: Welcome to The exp Concord by Celebrity Homes. Split bedroom Ranch Design that offers 3 bedrooms on the main floor (2 on one side, 1 on the other)...privacy for the Owner's Suite. The Concord Design offers a surprisingly roomy main floor Gathering Room leading into an Eat-In Island Kitchen and Dining Area. Plenty of room in the lower level for a Rec Room, another Bedroom, and even another 3/4 Bath! Owner's Suite is appointed with a walk-in closet, <sup>3</sup>/<sub>4</sub> Privacy Bath Design with a Dual Vanity. Features of this 3 Bedroom, 2 Bath Home Include: 2 Car Garage with a Garage Door Opener, Refrigerator, Washer/Dryer Package, Quartz Countertops, Luxury Vinyl Panel Flooring (LVP) Package, Sprinkler System, Extended 2-10 Warranty Program, 3/4 Bath Rough-In, Professionally Installed Blinds, and that's just the start! (Pictures of Model Home) Price may reflect promotional discounts, if applicable.