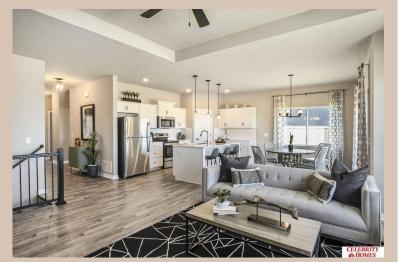

## **Details**

Price: 419900

Style: 1.0 Story/Ranch Floorplan: exp CONCORD Communities: Schram 108

Bedrooms: 3 Baths: 2

Sq Footage: 1621

Included: Welcome to The exp Concord by Celebrity Homes. Split bedroom Ranch Design that offers 3 bedrooms on the main floor (2 on one side, 1 on the other)...privacy for the Owner's Suite. The Concord Design offers a surprisingly roomy main floor Gathering Room leading into an Eat-In Island Kitchen and Dining Area. Plenty of room in the lower level for a Rec Room, another Bedroom, and even another 3/4 Bath! Owner's Suite is appointed with a walk-in closet, <sup>3</sup>/<sub>4</sub> Privacy Bath Design with a Dual Vanity. Features of this 3 Bedroom, 2 Bath Home Include: 2 Car Garage with a Garage Door Opener, Refrigerator, Washer/Dryer Package, Quartz Countertops, Luxury Vinyl Panel Flooring (LVP) Package, Sprinkler System, Extended 2-10 Warranty Program, 3/4 Bath Rough-In, Professionally Installed Blinds, and that's just the start! (Pictures of Model Home) Price may reflect promotional discounts, if applicable.