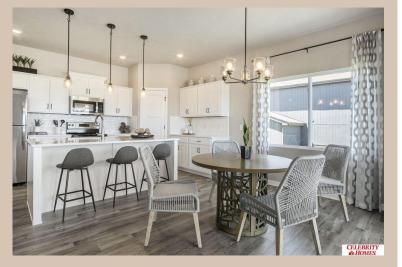

## **Details**

Price: 419900

Style: 1.0 Story/Ranch Floorplan: exp CONCORD Communities: Schram 108

Bedrooms: 3 Baths: 2

Sq Footage: 1621

Included: Welcome to The exp Concord by Celebrity Homes. Split bedroom Ranch Design that offers 3 bedrooms on the main floor (2 on one side, 1 on the other)...privacy for the Owner's Suite. The Concord Design offers a surprisingly roomy main floor Gathering Room leading into an Eat-In Island Kitchen and Dining Area. Plenty of room in the lower level for a Rec Room, another Bedroom, and even another 3/4 Bath! Owner's Suite is appointed with a walk-in closet, <sup>3</sup>/<sub>4</sub> Privacy Bath Design with a Dual Vanity. Features of this 3 Bedroom, 2 Bath Home Include: 2 Car Garage with a Garage Door Opener, Refrigerator, Washer/Dryer Package, Quartz Countertops, Luxury Vinyl Panel Flooring (LVP) Package, Sprinkler System, Extended 2-10 Warranty Program, 3/4 Bath Rough-In, Professionally Installed Blinds, and that's just the start! (Pictures of Model Home) Price may reflect promotional discounts, if applicable.