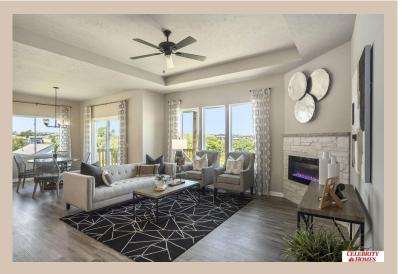

## **Details**

Price: 419900

Style: 1.0 Story/Ranch Floorplan: exp CONCORD Communities: Schram 108

Bedrooms: 3 Baths: 2

Sq Footage: 1621

Included: Welcome to The exp Concord by Celebrity Homes. Split bedroom Ranch Design that offers 3 bedrooms on the main floor (2 on one side, 1 on the other)...privacy for the Owner's Suite. The Concord Design offers a surprisingly roomy main floor Gathering Room leading into an Eat-In Island Kitchen and Dining Area. Plenty of room in the lower level for a Rec Room, another Bedroom, and even another 3/4 Bath! Owner's Suite is appointed with a walk-in closet, <sup>3</sup>/<sub>4</sub> Privacy Bath Design with a Dual Vanity. Features of this 3 Bedroom, 2 Bath Home Include: 2 Car Garage with a Garage Door Opener, Refrigerator, Washer/Dryer Package, Quartz Countertops, Luxury Vinyl Panel Flooring (LVP) Package, Sprinkler System, Extended 2-10 Warranty Program, 3/4 Bath Rough-In, Professionally Installed Blinds, and that's just the start! (Pictures of Model Home) Price may reflect promotional discounts, if applicable.