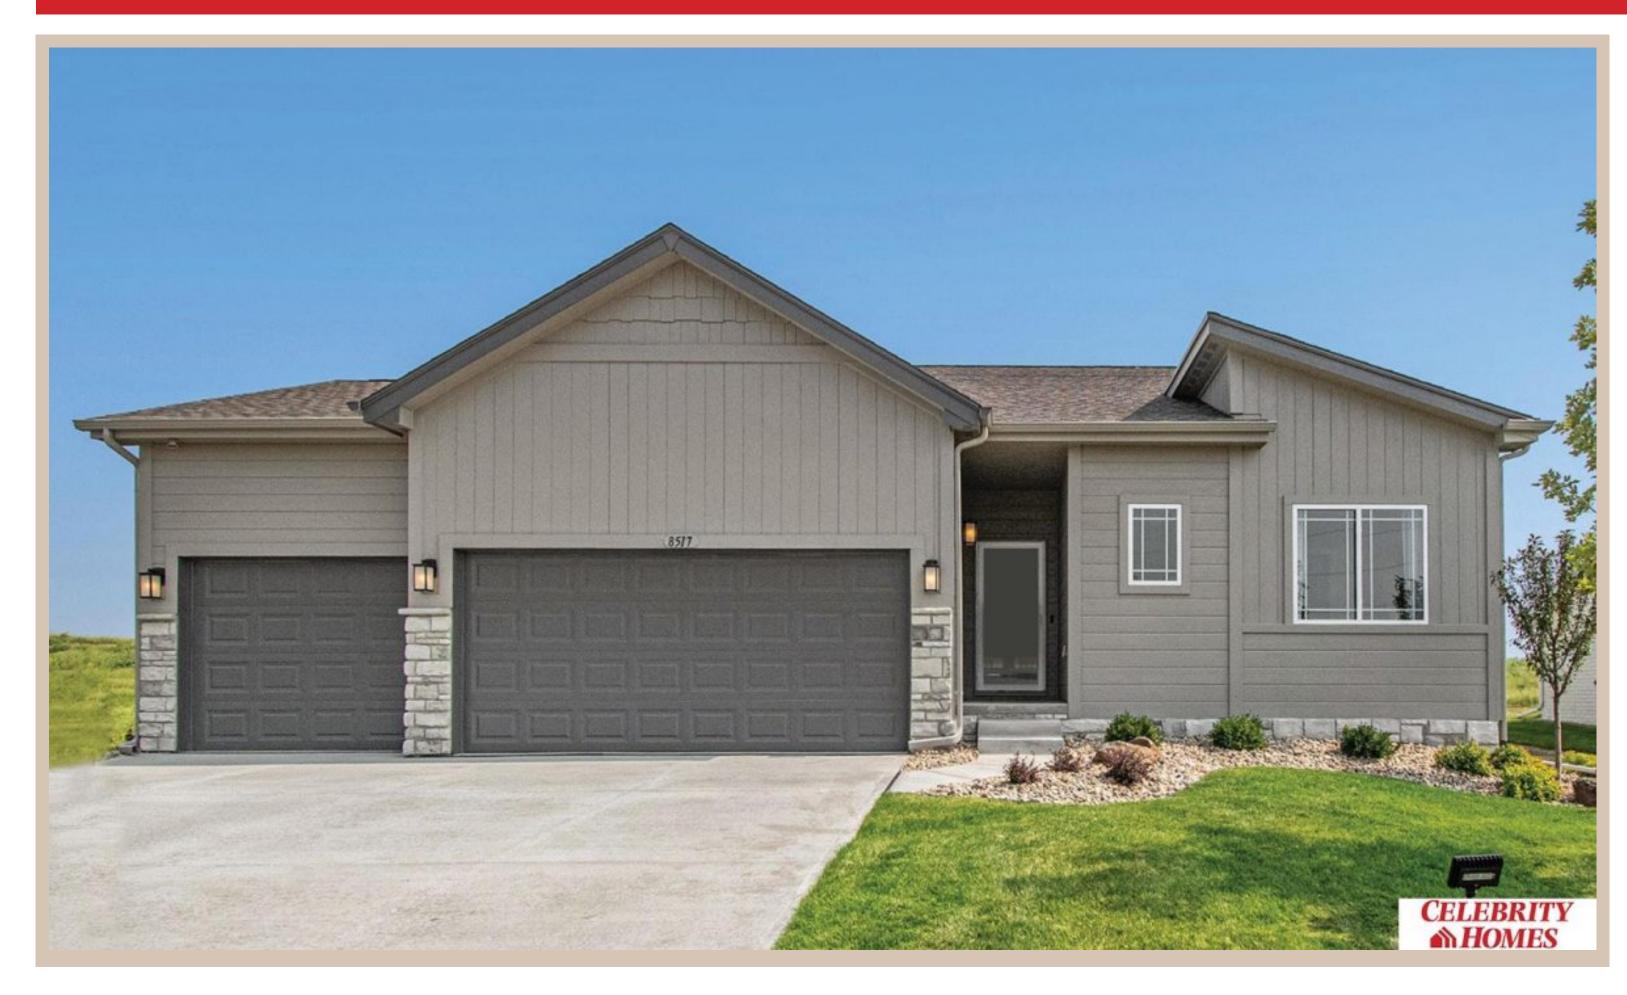

## **Details**

Price: 367900

Style: 1.0 Story/Ranch Floorplan: 2025 Jordan Communities: Deer Crest

Bedrooms: 3 Baths: 2

Sq Footage: 1920

Included: Welcome to The Jordan by Celebrity Homes. INTRODUCING our new exclusive "Welcoming Patio"! The perfect place to gather with family and neighbors, and it is more spacious than a front porch! This Ranch Design offers 3 bedrooms on the main floor With privacy for the Owner's Suite! The JORDAN Design has a spacious main floor Gathering Room leading into an Eat-In Island Kitchen and Dining Area. And with Raised Ceilings towering over 9', the main floor seems even more spacious. Need even more space, YOU GOT IT with a Finished Rec Room, Bedroom & 3/4 bath in the Basement. Owner's Suite is appointed with a walk-in closet, 3/4 Privacy Bath Design with a Dual Vanity. Features of this 4 Bedroom, 3 Bath Home Includes: 3 Car Garage with a Garage Door Opener, Refrigerator, Washer/Dryer Package, Quartz Countertops, Luxury Vinyl Panel Flooring (LVP) Package, Sprinkler System, Extended 2-10 Warranty Program and Professionally Installed Blinds, and that's just the start! Estimate Completion: 90 Day