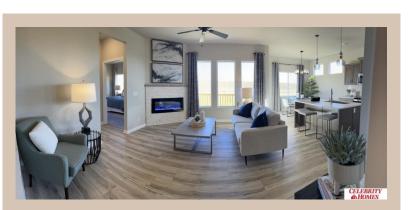

## **Details**

Price: 367900

Style: 1.0 Story/Ranch Floorplan: 2025 Jordan Communities: Deer Crest

Bedrooms: 3 Baths: 2

Sq Footage: 1920

Included: Welcome to The Jordan by Celebrity Homes. INTRODUCING our new exclusive "Welcoming Patio"! The perfect place to gather with family and neighbors, and it is more spacious than a front porch! This Ranch Design offers 3 bedrooms on the main floor With privacy for the Owner's Suite! The JORDAN Design has a spacious main floor Gathering Room leading into an Eat-In Island Kitchen and Dining Area. And with Raised Ceilings towering over 9', the main floor seems even more spacious. Need even more space, YOU GOT IT with a Finished Rec Room, Bedroom & 3/4 bath in the Basement. Owner's Suite is appointed with a walk-in closet, 3/4 Privacy Bath Design with a Dual Vanity. Features of this 4 Bedroom, 3 Bath Home Includes: 3 Car Garage with a Garage Door Opener, Refrigerator, Washer/Dryer Package, Quartz Countertops, Luxury Vinyl Panel Flooring (LVP) Package, Sprinkler System, Extended 2-10 Warranty Program and Professionally Installed Blinds, and that's just the start! Estimate Completion: 90 Day