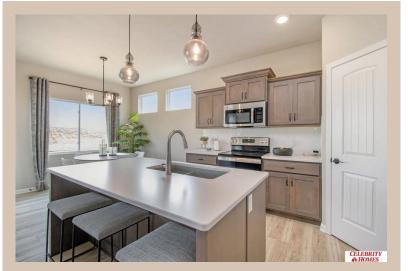

## **Details**

Price: 367900

Style: 1.0 Story/Ranch Floorplan: 2025 Jordan Communities: Deer Crest

Bedrooms: 3 Baths: 2

Sq Footage: 1920

Included: Welcome to The Jordan by Celebrity Homes. INTRODUCING our new exclusive "Welcoming Patio"! The perfect place to gather with family and neighbors, and it is more spacious than a front porch! This Ranch Design offers 3 bedrooms on the main floor With privacy for the Owner's Suite! The JORDAN Design has a spacious main floor Gathering Room leading into an Eat-In Island Kitchen and Dining Area. And with Raised Ceilings towering over 9', the main floor seems even more spacious. Need even more space, YOU GOT IT with a Finished Rec Room, Bedroom & 3/4 bath in the Basement. Owner's Suite is appointed with a walk-in closet, 3/4 Privacy Bath Design with a Dual Vanity. Features of this 4 Bedroom, 3 Bath Home Includes: 3 Car Garage with a Garage Door Opener, Refrigerator, Washer/Dryer Package, Quartz Countertops, Luxury Vinyl Panel Flooring (LVP) Package, Sprinkler System, Extended 2-10 Warranty Program and Professionally Installed Blinds, and that's just the start! Estimate Completion: 90 Day