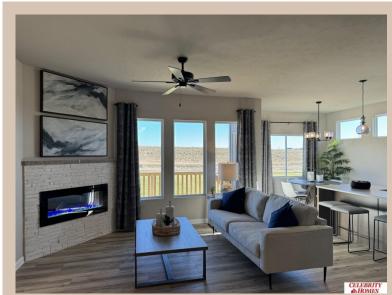

## **Details**

Price: 367900

Style: 1.0 Story/Ranch Floorplan: 2025 Jordan Communities: Deer Crest

Bedrooms: 3 Baths: 2

Sq Footage: 1920

Included: Welcome to The Jordan by Celebrity Homes. INTRODUCING our new exclusive "Welcoming Patio"! The perfect place to gather with family and neighbors, and it is more spacious than a front porch! This Ranch Design offers 3 bedrooms on the main floor With privacy for the Owner's Suite! The JORDAN Design has a spacious main floor Gathering Room leading into an Eat-In Island Kitchen and Dining Area. And with Raised Ceilings towering over 9', the main floor seems even more spacious. Need even more space, YOU GOT IT with a Finished Rec Room, Bedroom & 3/4 bath in the Basement. Owner's Suite is appointed with a walk-in closet, 3/4 Privacy Bath Design with a Dual Vanity. Features of this 4 Bedroom, 3 Bath Home Includes: 3 Car Garage with a Garage Door Opener, Refrigerator, Washer/Dryer Package, Quartz Countertops, Luxury Vinyl Panel Flooring (LVP) Package, Sprinkler System, Extended 2-10 Warranty Program and Professionally Installed Blinds, and that's just the start! Estimate Completion: 90 Day