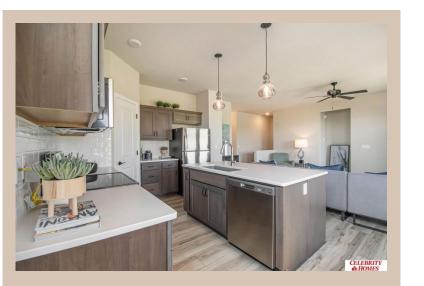

## **Details**

Price: 367900

Style: 1.0 Story/Ranch Floorplan: 2025 Jordan Communities: Deer Crest

Bedrooms: 3 Baths: 2

Sq Footage: 1920

Included: Welcome to The Jordan by Celebrity Homes. INTRODUCING our new exclusive "Welcoming Patio"! The perfect place to gather with family and neighbors, and it is more spacious than a front porch! This Ranch Design offers 3 bedrooms on the main floor With privacy for the Owner's Suite! The JORDAN Design has a spacious main floor Gathering Room leading into an Eat-In Island Kitchen and Dining Area. And with Raised Ceilings towering over 9', the main floor seems even more spacious. Need even more space, YOU GOT IT with a Finished Rec Room, Bedroom & 3/4 bath in the Basement. Owner's Suite is appointed with a walk-in closet, 3/4 Privacy Bath Design with a Dual Vanity. Features of this 4 Bedroom, 3 Bath Home Includes: 3 Car Garage with a Garage Door Opener, Refrigerator, Washer/Dryer Package, Quartz Countertops, Luxury Vinyl Panel Flooring (LVP) Package, Sprinkler System, Extended 2-10 Warranty Program and Professionally Installed Blinds, and that's just the start! Estimate Completion: 90 Day