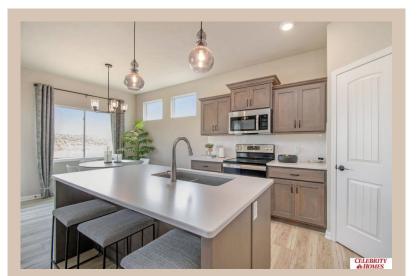

## **Details**

Price: 366900

Style: 1.0 Story/Ranch Floorplan: Jordan Communities: Deer Crest

Bedrooms: 3 Baths: 2

Sq Footage: 1879

Included: Welcome to The Jordan by Celebrity Homes. INTRODUCING our new exclusive "Welcoming Patio"! The perfect place to gather with family and neighbors, and it is more spacious than a front porch! This Ranch Design offers 3 bedrooms on the main floor (2 on one side, 1 on the other) With privacy for the Owner's Suite! The JORDAN Design has a spacious main floor Gathering Room leading into an Eat-In Island Kitchen and Dining Area. And with Raised Ceilings towering over 9', the main floor seems even more spacious. Need even more space, YOU GOT IT with a Finished Rec Room in the Basement. Owner's Suite is appointed with a walk-in closet, 3/4 Privacy Bath Design with a Dual Vanity. Features of this 3 Bedroom, 2 Bath Home Includes: 2 Car Garage with a Garage Door Opener, Refrigerator, Washer/Dryer Package, Quartz Countertops, Luxury Vinyl Panel Flooring (LVP) Package, Sprinkler System, Extended 2-10 Warranty Program, 3/4 Bath Rough-In, Professionally Installed Blinds, and that's just the start! Estimate Completion: 150 Days