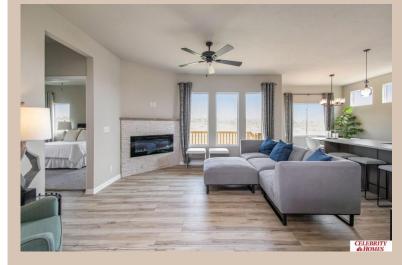

## **Details**

Price: 366900

Style: 1.0 Story/Ranch Floorplan: Jordan Communities: Deer Crest

Bedrooms: 3 Baths: 2

Sq Footage: 1879

Included: Welcome to The Jordan by Celebrity Homes. INTRODUCING our new exclusive "Welcoming Patio"! The perfect place to gather with family and neighbors, and it is more spacious than a front porch! This Ranch Design offers 3 bedrooms on the main floor (2 on one side, 1 on the other) With privacy for the Owner's Suite! The JORDAN Design has a spacious main floor Gathering Room leading into an Eat-In Island Kitchen and Dining Area. And with Raised Ceilings towering over 9', the main floor seems even more spacious. Need even more space, YOU GOT IT with a Finished Rec Room in the Basement. Owner's Suite is appointed with a walk-in closet, 3/4 Privacy Bath Design with a Dual Vanity. Features of this 3 Bedroom, 2 Bath Home Includes: 2 Car Garage with a Garage Door Opener, Refrigerator, Washer/Dryer Package, Quartz Countertops, Luxury Vinyl Panel Flooring (LVP) Package, Sprinkler System, Extended 2-10 Warranty Program, 3/4 Bath Rough-In, Professionally Installed Blinds, and that's just the start! Estimate Completion: 150 Days