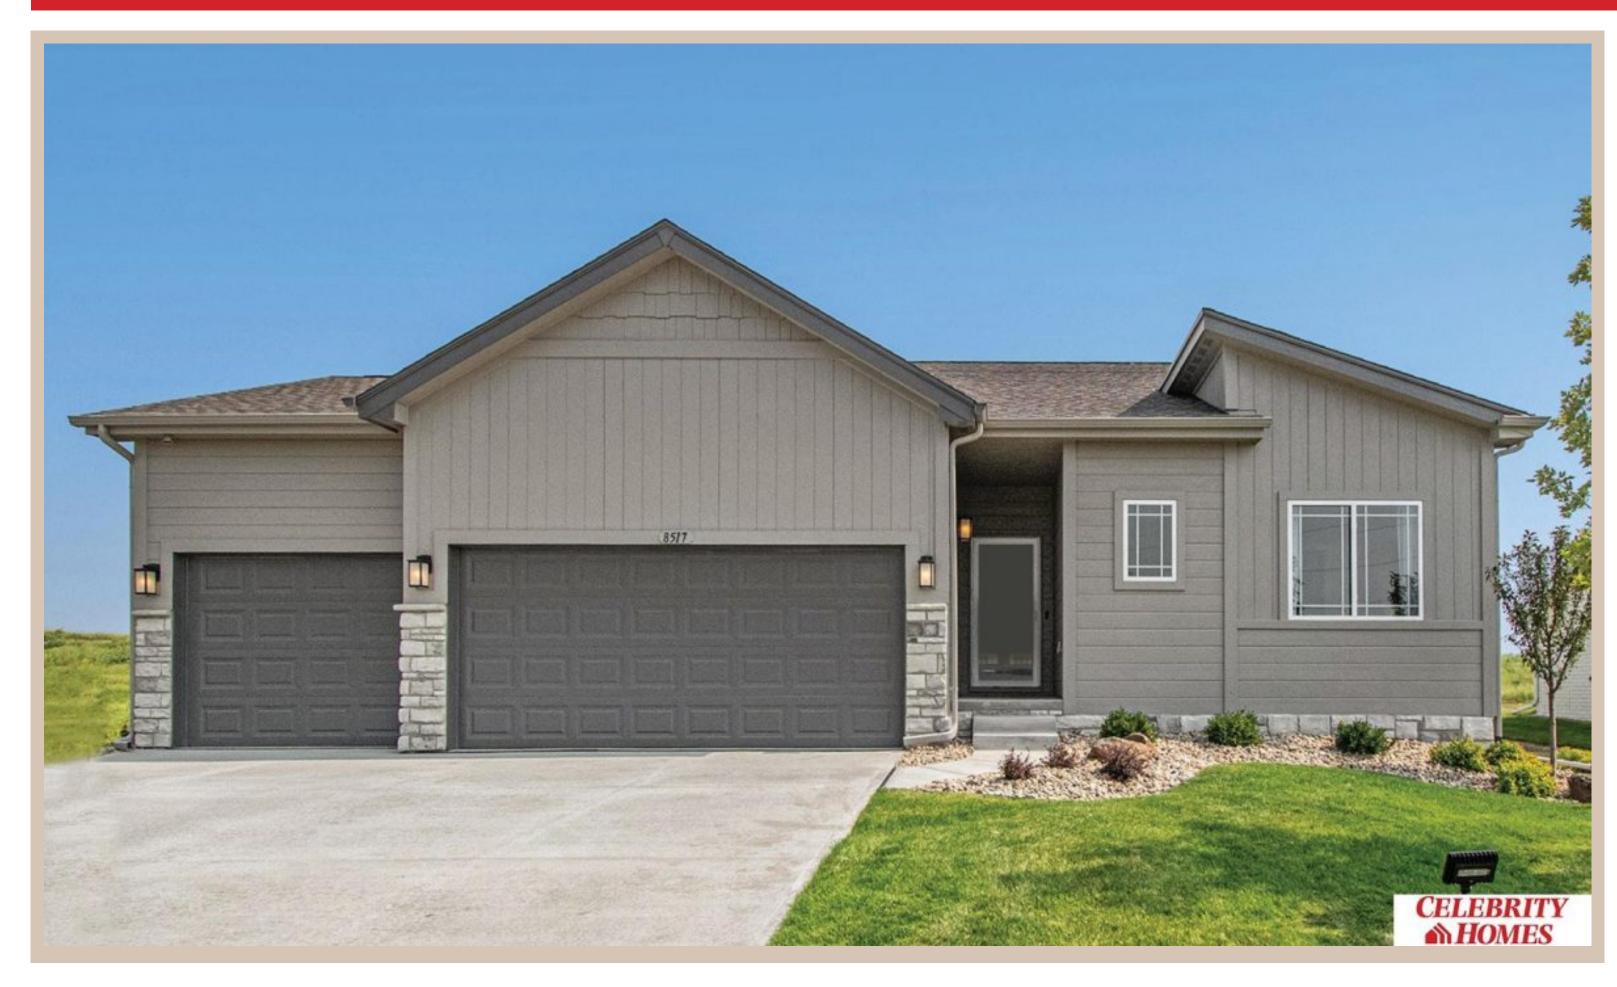

## **Details**

Price: 366900

Style: 1.0 Story/Ranch Floorplan: Jordan Communities: Deer Crest

Bedrooms: 3 Baths: 2

Sq Footage: 1879

Included: Welcome to The Jordan by Celebrity Homes. INTRODUCING our new exclusive "Welcoming Patio"! The perfect place to gather with family and neighbors, and it is more spacious than a front porch! This Ranch Design offers 3 bedrooms on the main floor (2 on one side, 1 on the other) With privacy for the Owner's Suite! The JORDAN Design has a spacious main floor Gathering Room leading into an Eat-In Island Kitchen and Dining Area. And with Raised Ceilings towering over 9', the main floor seems even more spacious. Need even more space, YOU GOT IT with a Finished Rec Room in the Basement. Owner's Suite is appointed with a walk-in closet, 3/4 Privacy Bath Design with a Dual Vanity. Features of this 3 Bedroom, 2 Bath Home Includes: 2 Car Garage with a Garage Door Opener, Refrigerator, Washer/Dryer Package, Quartz Countertops, Luxury Vinyl Panel Flooring (LVP) Package, Sprinkler System, Extended 2-10 Warranty Program, 3/4 Bath Rough-In, Professionally Installed Blinds, and that's just the start! Estimate Completion: 150 Days