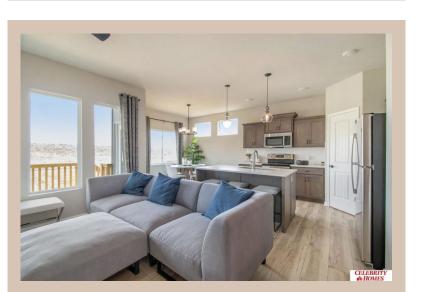

## **Details**

Price: 366900

Style: 1.0 Story/Ranch Floorplan: Jordan Communities: Deer Crest

Bedrooms: 3 Baths: 2

Sq Footage: 1879

Included: Welcome to The Jordan by Celebrity Homes. INTRODUCING our new exclusive "Welcoming Patio"! The perfect place to gather with family and neighbors, and it is more spacious than a front porch! This Ranch Design offers 3 bedrooms on the main floor (2 on one side, 1 on the other) With privacy for the Owner's Suite! The JORDAN Design has a spacious main floor Gathering Room leading into an Eat-In Island Kitchen and Dining Area. And with Raised Ceilings towering over 9', the main floor seems even more spacious. Need even more space, YOU GOT IT with a Finished Rec Room in the Basement. Owner's Suite is appointed with a walk-in closet, 3/4 Privacy Bath Design with a Dual Vanity. Features of this 3 Bedroom, 2 Bath Home Includes: 2 Car Garage with a Garage Door Opener, Refrigerator, Washer/Dryer Package, Quartz Countertops, Luxury Vinyl Panel Flooring (LVP) Package, Sprinkler System, Extended 2-10 Warranty Program, 3/4 Bath Rough-In, Professionally Installed Blinds, and that's just the start! Estimate Completion: 150 Days