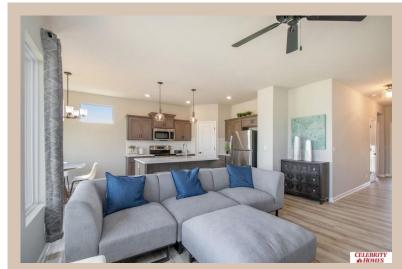

## **Details**

Price: 366900

Style: 1.0 Story/Ranch Floorplan: Jordan Communities: Deer Crest

Bedrooms: 3 Baths: 2

Sq Footage: 1879

Included: Welcome to The Jordan by Celebrity Homes. INTRODUCING our new exclusive "Welcoming Patio"! The perfect place to gather with family and neighbors, and it is more spacious than a front porch! This Ranch Design offers 3 bedrooms on the main floor (2 on one side, 1 on the other) With privacy for the Owner's Suite! The JORDAN Design has a spacious main floor Gathering Room leading into an Eat-In Island Kitchen and Dining Area. And with Raised Ceilings towering over 9', the main floor seems even more spacious. Need even more space, YOU GOT IT with a Finished Rec Room in the Basement. Owner's Suite is appointed with a walk-in closet, 3/4 Privacy Bath Design with a Dual Vanity. Features of this 3 Bedroom, 2 Bath Home Includes: 2 Car Garage with a Garage Door Opener, Refrigerator, Washer/Dryer Package, Quartz Countertops, Luxury Vinyl Panel Flooring (LVP) Package, Sprinkler System, Extended 2-10 Warranty Program, 3/4 Bath Rough-In, Professionally Installed Blinds, and that's just the start! Estimate Completion: 150 Days