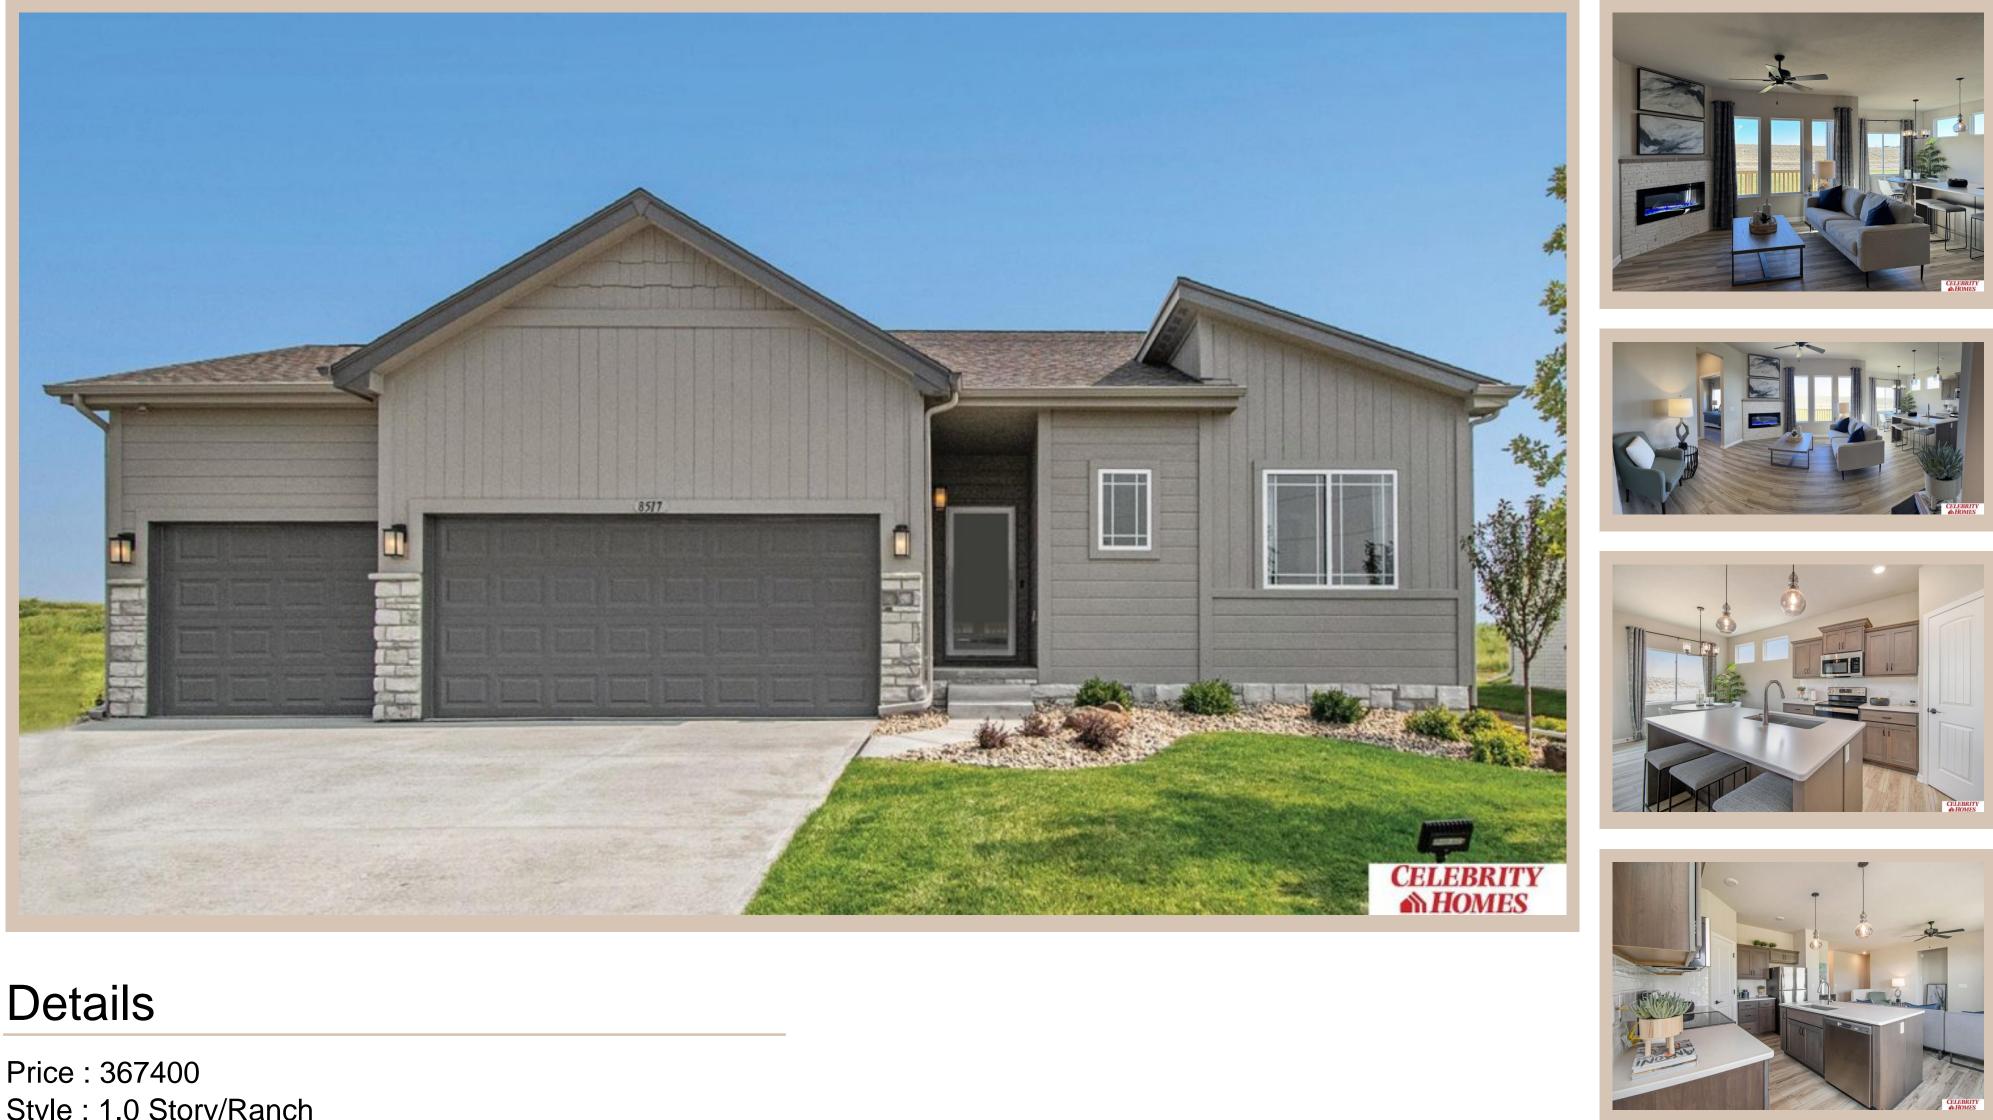

## 11310 Grebe Street, Omaha, Ne 68142

Style : 1.0 Story/Ranch Floorplan : 2025 Jordan **Communities : Deer Crest** Bedrooms: 3 Baths: 2 Sq Footage : 1920 Included : Welcome to The Jordan by Celebrity Homes. **INTRODUCING** our new exclusive "Welcoming Patio"! The perfect place to gather with family and neighbors, and it is more spacious than a front porch! This Ranch Design offers 3 bedrooms on the main floor With privacy for the Owner's Suite! The JORDAN Design has a spacious main floor Gathering Room leading into an Eat-In Island Kitchen and Dining Area. And with Raised Ceilings towering over 9', the main floor seems even more spacious. Need even more space, YOU GOT IT with a Finished Rec Room, Bedroom & 3/4 bath in the Basement. Owner's Suite is appointed with a walk-in closet, <sup>3</sup>/<sub>4</sub> Privacy Bath Design with a Dual Vanity. Features of this 4 Bedroom, 3 Bath Home Includes: 3 Car Garage with a Garage Door Opener, Refrigerator, Washer/Dryer Package, Quartz Countertops, Luxury Vinyl Panel Flooring (LVP) Package, Sprinkler System, Extended 2-10 Warranty Program and Professionally Installed Blinds, and that's just the start! Estimate Completion : 90 Days School District : Omaha