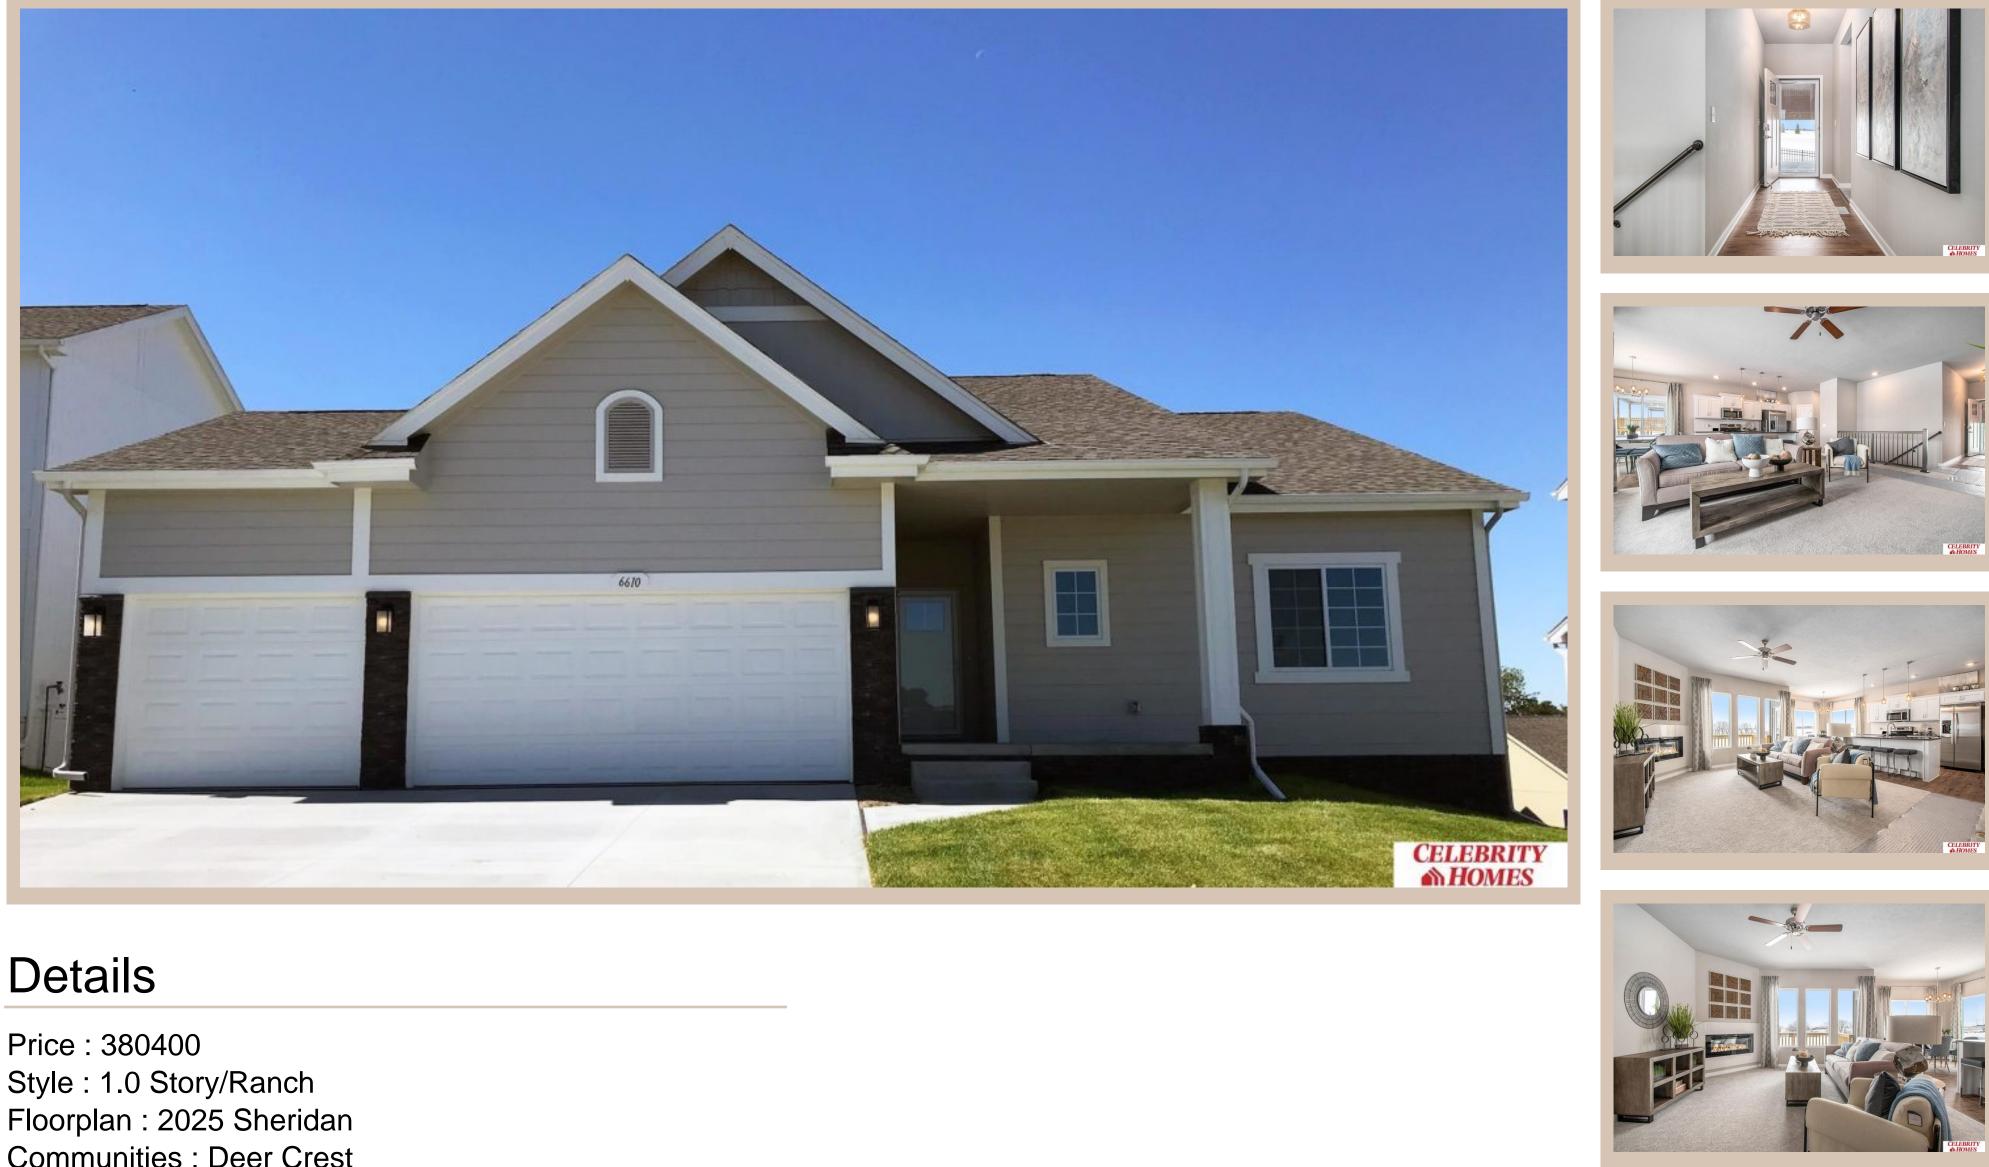

## 11264 Whiting Street, Omaha, Ne 68142

Price : 380400 **Communities : Deer Crest** Bedrooms: 3 Baths: 2 Sq Footage : 1507 Included : Welcome to The Sheridan by Celebrity Homes. Ranch Design that offers 3 bedrooms on the main floor This design offers a surprisingly roomy main floor Gathering Room leading into an Eat-In Island Kitchen and Dining Area. Plenty of room in the lower level for a Rec Room, another Bedroom, and even another <sup>3</sup>/<sub>4</sub> Bath! Owner's Suite is appointed with a walk-in closet, <sup>3</sup>⁄<sub>4</sub> Privacy Bath Design with a Dual Vanity. Features of this 3 Bedroom, 2 Bath Home Include: 2 Car Garage with a Garage Door Opener, Refrigerator, Washer/Dryer Package, Quartz Countertops, Luxury Vinyl Panel Flooring (LVP) Package, Sprinkler System, Extended 2-10 Warranty Program, 3/4 Bath Rough-In, Professionally Installed Blinds, and that's just the start! (Pictures of Model Home) Price may reflect promotional discounts, if applicable.