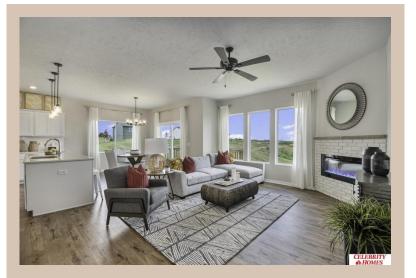

## **Details**

Price: 380900

Style: 1.0 Story/Ranch Floorplan: 2025 Concord Communities: Deer Crest

Bedrooms: 3 Baths: 2

Sq Footage: 1533

Included: Welcome to The Concord by Celebrity Homes. Split bedroom Ranch Design that offers 3 bedrooms on the main floor (2 on one side, 1 on the other)...privacy for the Owner's Suite. The Concord Design offers a surprisingly roomy main floor Gathering Room leading into an Eat-In Island Kitchen and Dining Area. Plenty of room in the lower level for a Rec Room, another Bedroom, and even another 3/4 Bath! Owner's Suite is appointed with a walk-in closet, <sup>3</sup>/<sub>4</sub> Privacy Bath Design with a Dual Vanity. Features of this 3 Bedroom, 2 Bath Home Include: 2 Car Garage with a Garage Door Opener, Refrigerator, Washer/Dryer Package, Quartz Countertops, Luxury Vinyl Panel Flooring (LVP) Package, Sprinkler System, Extended 2-10 Warranty Program, 3/4 Bath Rough-In, Professionally Installed Blinds, and that's just the start! (Pictures of Model Home) Price may reflect promotional discounts, if applicable.