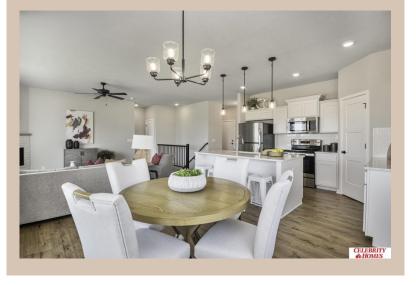

## **Details**

Price: 380900

Style: 1.0 Story/Ranch Floorplan: 2025 Concord Communities: Deer Crest

Bedrooms: 3 Baths: 2

Sq Footage: 1533

Included: Welcome to The Concord by Celebrity Homes. Split bedroom Ranch Design that offers 3 bedrooms on the main floor (2 on one side, 1 on the other)...privacy for the Owner's Suite. The Concord Design offers a surprisingly roomy main floor Gathering Room leading into an Eat-In Island Kitchen and Dining Area. Plenty of room in the lower level for a Rec Room, another Bedroom, and even another 3/4 Bath! Owner's Suite is appointed with a walk-in closet, <sup>3</sup>/<sub>4</sub> Privacy Bath Design with a Dual Vanity. Features of this 3 Bedroom, 2 Bath Home Include: 2 Car Garage with a Garage Door Opener, Refrigerator, Washer/Dryer Package, Quartz Countertops, Luxury Vinyl Panel Flooring (LVP) Package, Sprinkler System, Extended 2-10 Warranty Program, 3/4 Bath Rough-In, Professionally Installed Blinds, and that's just the start! (Pictures of Model Home) Price may reflect promotional discounts, if applicable.