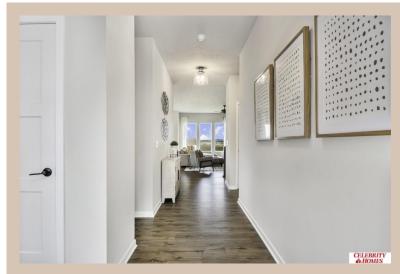

## **Details**

Price: 380900

Style: 1.0 Story/Ranch Floorplan: 2025 Concord Communities: Deer Crest

Bedrooms: 3 Baths: 2

Sq Footage: 1533

Included: Welcome to The Concord by Celebrity Homes. Split bedroom Ranch Design that offers 3 bedrooms on the main floor (2 on one side, 1 on the other)...privacy for the Owner's Suite. The Concord Design offers a surprisingly roomy main floor Gathering Room leading into an Eat-In Island Kitchen and Dining Area. Plenty of room in the lower level for a Rec Room, another Bedroom, and even another 3/4 Bath! Owner's Suite is appointed with a walk-in closet, <sup>3</sup>/<sub>4</sub> Privacy Bath Design with a Dual Vanity. Features of this 3 Bedroom, 2 Bath Home Include: 2 Car Garage with a Garage Door Opener, Refrigerator, Washer/Dryer Package, Quartz Countertops, Luxury Vinyl Panel Flooring (LVP) Package, Sprinkler System, Extended 2-10 Warranty Program, 3/4 Bath Rough-In, Professionally Installed Blinds, and that's just the start! (Pictures of Model Home) Price may reflect promotional discounts, if applicable.