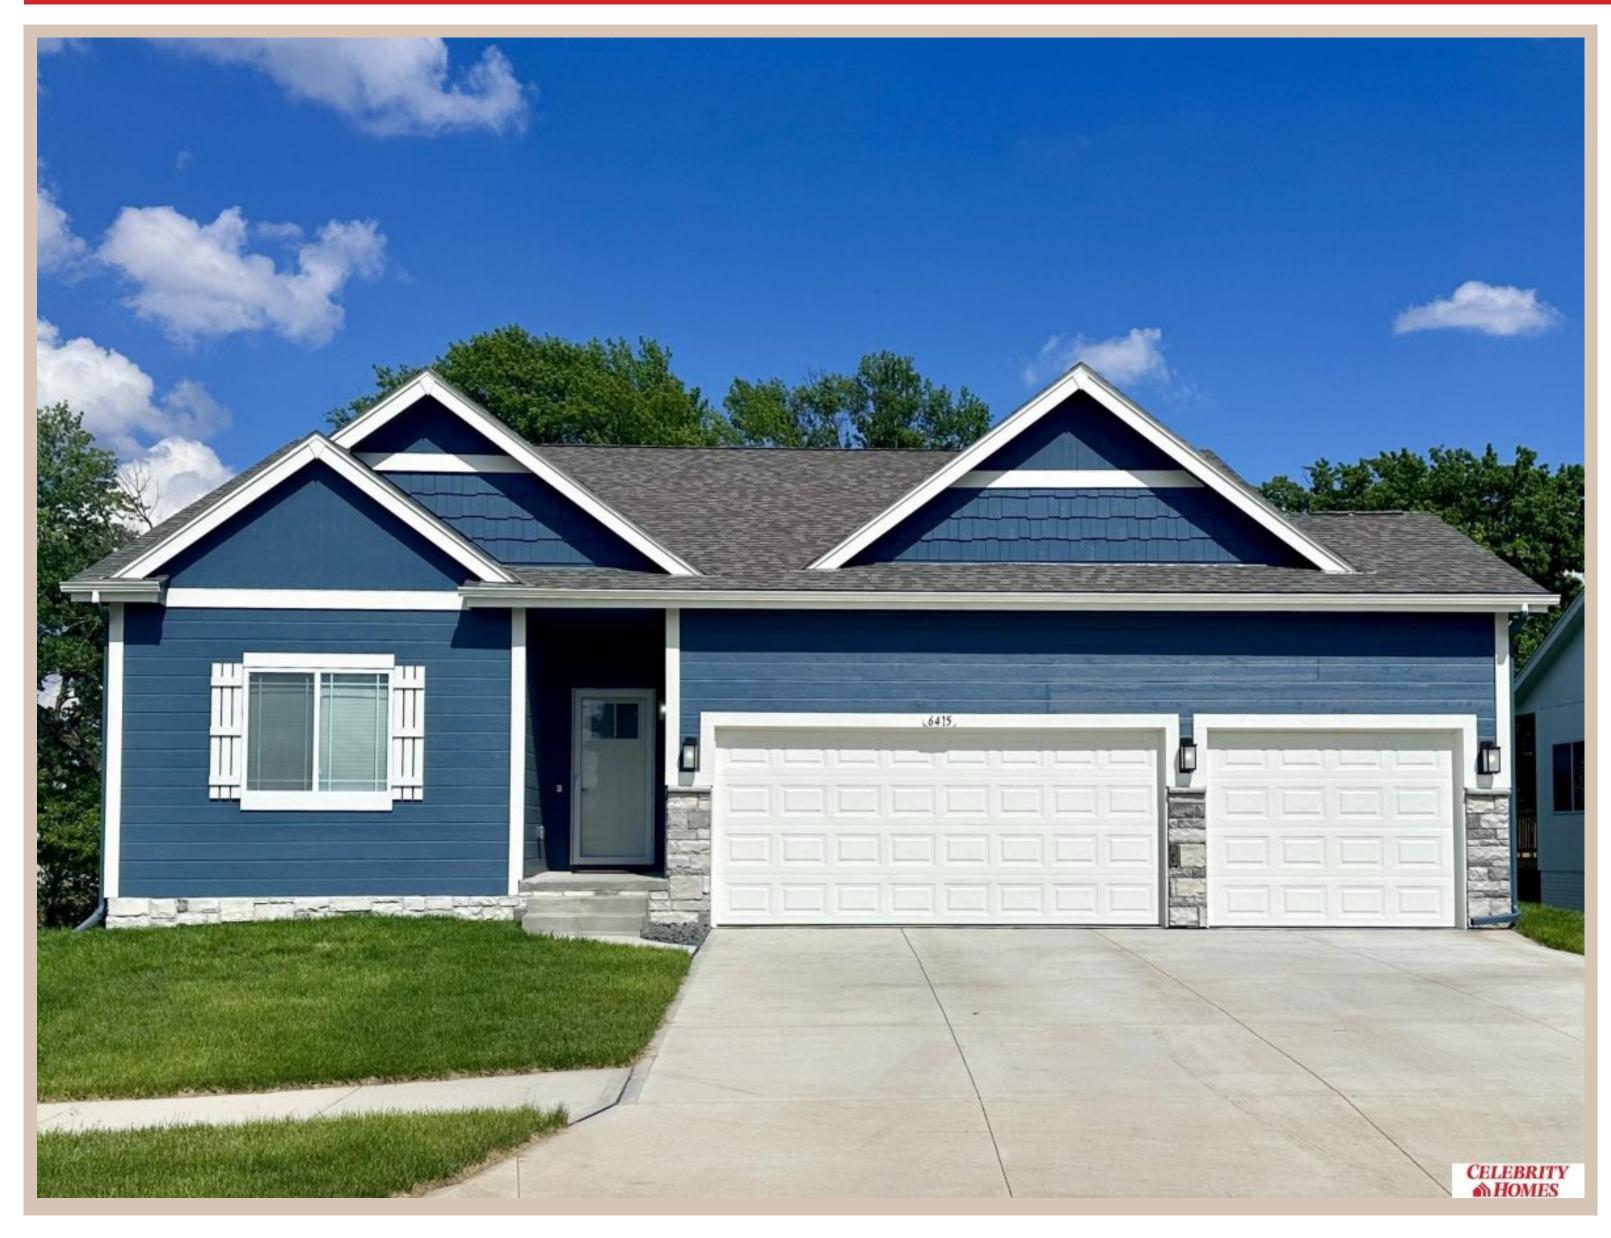

## **Details**

Price: 380900

Style: 1.0 Story/Ranch Floorplan: 2025 Concord Communities: Deer Crest

Bedrooms: 3 Baths: 2

Sq Footage: 1533

Included: Welcome to The Concord by Celebrity Homes. Split bedroom Ranch Design that offers 3 bedrooms on the main floor (2 on one side, 1 on the other)...privacy for the Owner's Suite. The Concord Design offers a surprisingly roomy main floor Gathering Room leading into an Eat-In Island Kitchen and Dining Area. Plenty of room in the lower level for a Rec Room, another Bedroom, and even another 3/4 Bath! Owner's Suite is appointed with a walk-in closet, <sup>3</sup>/<sub>4</sub> Privacy Bath Design with a Dual Vanity. Features of this 3 Bedroom, 2 Bath Home Include: 2 Car Garage with a Garage Door Opener, Refrigerator, Washer/Dryer Package, Quartz Countertops, Luxury Vinyl Panel Flooring (LVP) Package, Sprinkler System, Extended 2-10 Warranty Program, 3/4 Bath Rough-In, Professionally Installed Blinds, and that's just the start! (Pictures of Model Home) Price may reflect promotional discounts, if applicable.