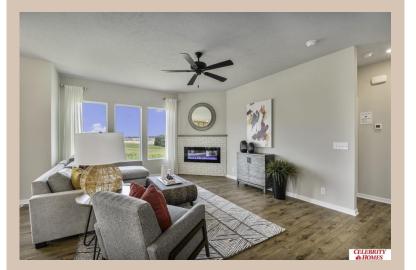

## **Details**

Price: 380900

Style: 1.0 Story/Ranch Floorplan: 2025 Concord Communities: Deer Crest

Bedrooms: 3 Baths: 2

Sq Footage: 1533

Included: Welcome to The Concord by Celebrity Homes. Split bedroom Ranch Design that offers 3 bedrooms on the main floor (2 on one side, 1 on the other)...privacy for the Owner's Suite. The Concord Design offers a surprisingly roomy main floor Gathering Room leading into an Eat-In Island Kitchen and Dining Area. Plenty of room in the lower level for a Rec Room, another Bedroom, and even another 3/4 Bath! Owner's Suite is appointed with a walk-in closet, <sup>3</sup>/<sub>4</sub> Privacy Bath Design with a Dual Vanity. Features of this 3 Bedroom, 2 Bath Home Include: 2 Car Garage with a Garage Door Opener, Refrigerator, Washer/Dryer Package, Quartz Countertops, Luxury Vinyl Panel Flooring (LVP) Package, Sprinkler System, Extended 2-10 Warranty Program, 3/4 Bath Rough-In, Professionally Installed Blinds, and that's just the start! (Pictures of Model Home) Price may reflect promotional discounts, if applicable.