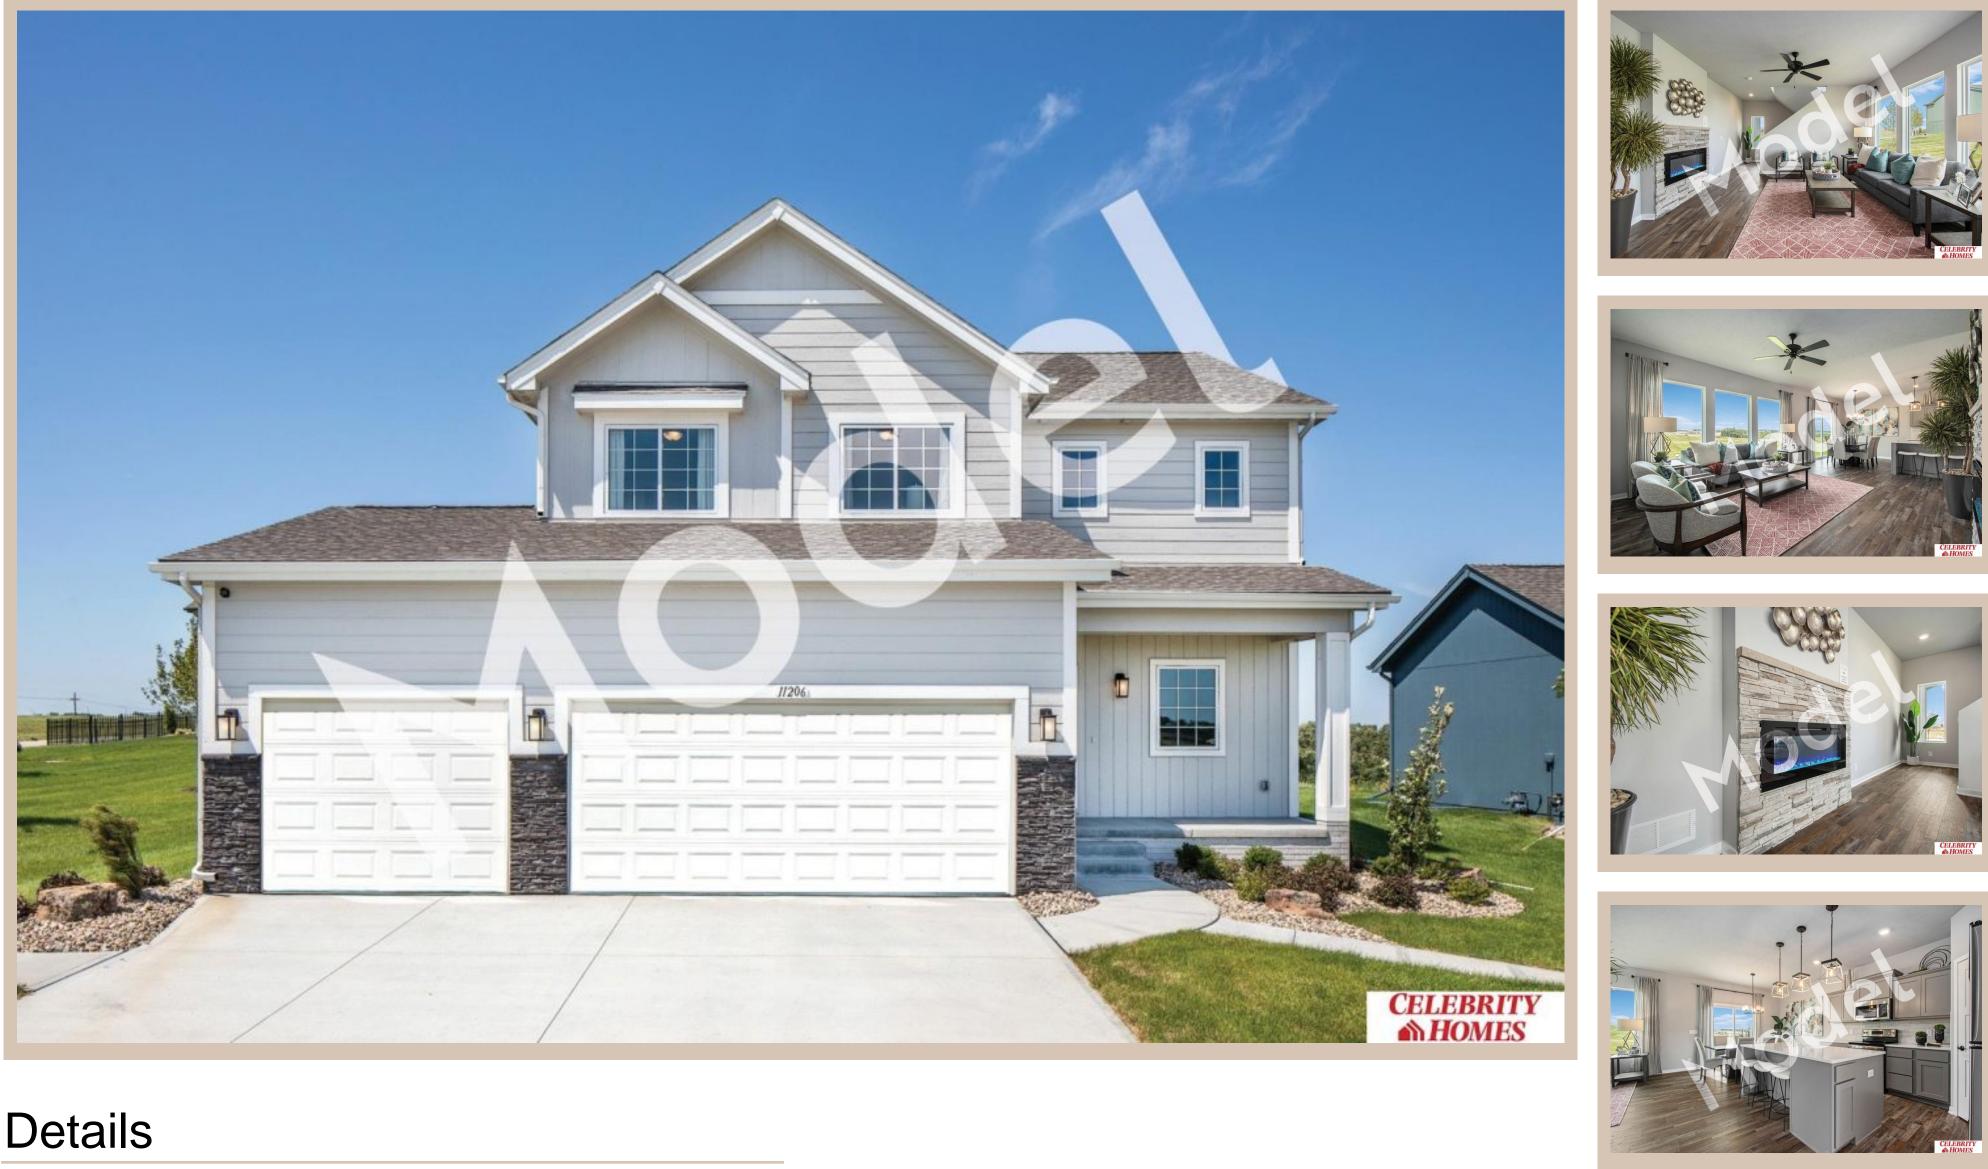

## 11206 Reynolds Street, Omaha, Ne 68142

Price : 381900 Style : 2 Story Floorplan : Grayson - Model Home Communities : Deer Crest Bedrooms: 4 Baths: 3 Sq Footage : 2280 Included : Model Home Not for Sale. MODEL HOME -NOT FOR SALE--Welcome to The Grayson by Celebrity Homes. This Open Design begins with a large Gathering Room shared with a spacious Eat-In Island Kitchen and Dining Area. The raised ceilings of the main level give the feeling of even more space. As you enter the Grayson a Home Study is near the foyer. The placement is intended to allow for privacy and quiet. Another added benefit... The Upper-Level Laundry Room. The Owner's Suite is appointed with a walk-in closet, <sup>3</sup>/<sub>4</sub> Privacy Bath Design with a Dual Vanity. Features of this 4 Bedroom, 3 Bath Home Include: 3 Car Garage with a Garage Door Openers, Refrigerator, Washer/Dryer Package, Quartz Countertops, Luxury Vinyl Panel Flooring (LVP) Package, Sprinkler System, Extended 2-10 Warranty Program, 3/4 Bath Rough-In, Professionally Installed Blinds, and that's just the start! (Pictures of Model Home) Final price may vary due to additional features added at time of contract. School District : Omaha Directions : From State St turn South on 114th St. Turn left (east) onto Reynolds. Model home on the corner of 113th St and Reynolds St.