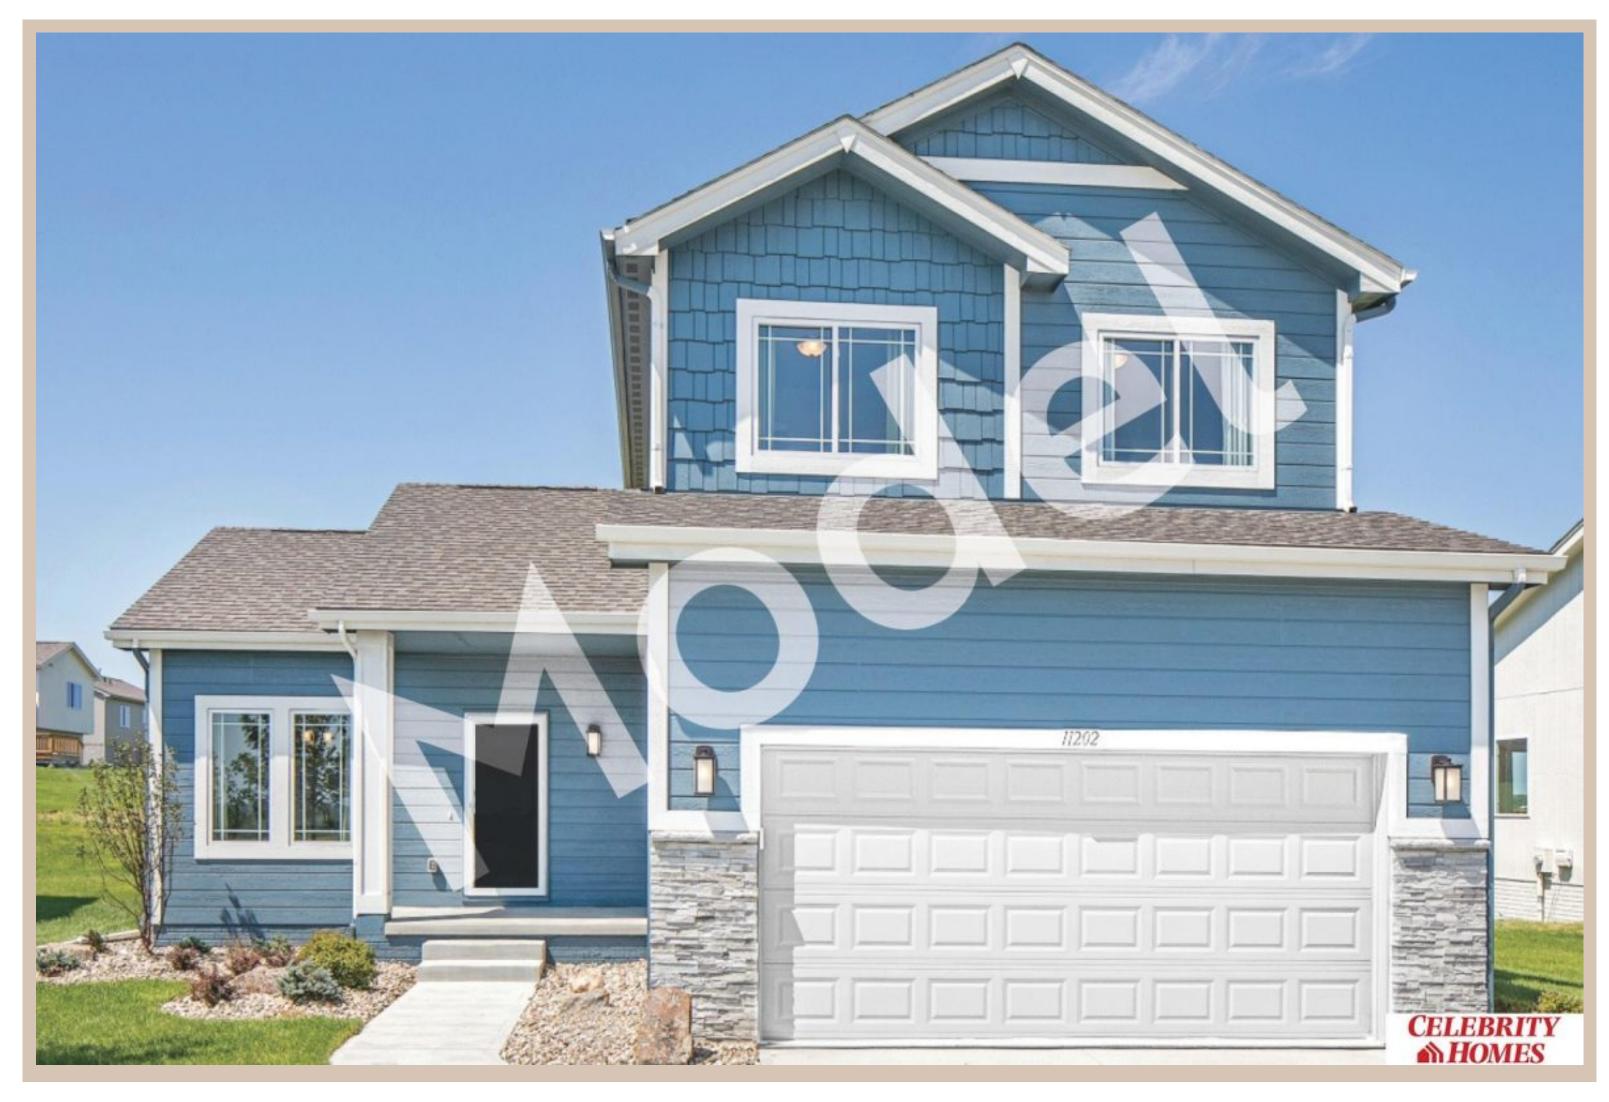

## Details

Price: 358900 Style: 2 Story Floorplan: Rocklin Communities: Deer Crest

Bedrooms: 3 Baths: 3

Sq Footage: 2014

Included: Model Home Not for Sale. MODEL HOME -NOT FOR SALE Welcome to The Rocklin by Celebrity Homes. This New Home is designed to surprise! Raised ceilings on the main floor offer a spacious feel to an already smartly designed home which includes a Home Study, an Eat In Kitchen which opens to a Dining Area and Gathering Room. While in the Gathering Room enjoy your Electric Linear Fireplace. The Owner's Suite is appointed with a walk-in closet, 3/4 Privacy Bath Design with a Dual Vanity. Features of this 3 Bedroom, 3 Bath Home Include: 2 Car Garage with a Garage Door Opener, Refrigerator, Washer/Dryer Package, Quartz Countertops, Luxury Vinyl Panel Flooring (LVP) Package, Sprinkler System, Extended 2-10 Warranty Program, 3/4 Bath Rough-In, Professionally Installed Blinds, and that's just the start! (Pictures of Model Home) Final price may vary due to additional features added at time of contract. School District: Omaha