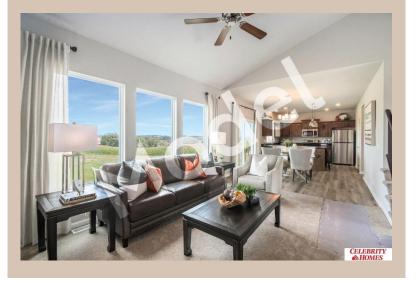

## Details

Price: 358900 Style: 2 Story Floorplan: Rocklin Communities: Deer Crest

Bedrooms: 3 Baths: 3

Sq Footage: 2014

Included: Model Home Not for Sale. MODEL HOME -NOT FOR SALE Welcome to The Rocklin by Celebrity Homes. This New Home is designed to surprise! Raised ceilings on the main floor offer a spacious feel to an already smartly designed home which includes a Home Study, an Eat In Kitchen which opens to a Dining Area and Gathering Room. While in the Gathering Room enjoy your Electric Linear Fireplace. The Owner's Suite is appointed with a walk-in closet, 3/4 Privacy Bath Design with a Dual Vanity. Features of this 3 Bedroom, 3 Bath Home Include: 2 Car Garage with a Garage Door Opener, Refrigerator, Washer/Dryer Package, Quartz Countertops, Luxury Vinyl Panel Flooring (LVP) Package, Sprinkler System, Extended 2-10 Warranty Program, 3/4 Bath Rough-In, Professionally Installed Blinds, and that's just the start! (Pictures of Model Home) Final price may vary due to additional features added at time of contract. School District: Omaha