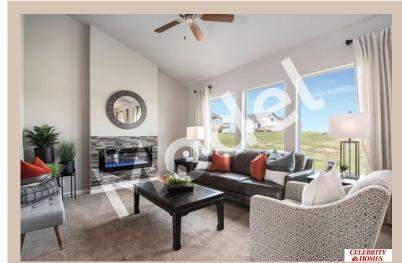

## Details

Price: 358900 Style: 2 Story Floorplan: Rocklin Communities: Deer Crest

Bedrooms: 3 Baths: 3

Sq Footage: 2014

Included: Model Home Not for Sale. MODEL HOME -NOT FOR SALE Welcome to The Rocklin by Celebrity Homes. This New Home is designed to surprise! Raised ceilings on the main floor offer a spacious feel to an already smartly designed home which includes a Home Study, an Eat In Kitchen which opens to a Dining Area and Gathering Room. While in the Gathering Room enjoy your Electric Linear Fireplace. The Owner's Suite is appointed with a walk-in closet, 3/4 Privacy Bath Design with a Dual Vanity. Features of this 3 Bedroom, 3 Bath Home Include: 2 Car Garage with a Garage Door Opener, Refrigerator, Washer/Dryer Package, Quartz Countertops, Luxury Vinyl Panel Flooring (LVP) Package, Sprinkler System, Extended 2-10 Warranty Program, 3/4 Bath Rough-In, Professionally Installed Blinds, and that's just the start! (Pictures of Model Home) Final price may vary due to additional features added at time of contract. School District: Omaha