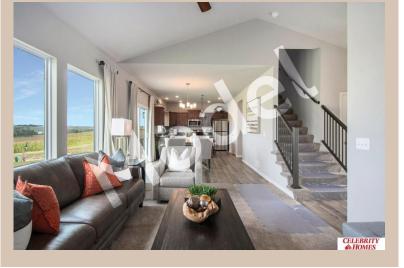

## Details

Price: 358900 Style: 2 Story Floorplan: Rocklin Communities: Deer Crest

Bedrooms: 3 Baths: 3

Sq Footage: 2014

Included: Model Home Not for Sale. MODEL HOME -NOT FOR SALE Welcome to The Rocklin by Celebrity Homes. This New Home is designed to surprise! Raised ceilings on the main floor offer a spacious feel to an already smartly designed home which includes a Home Study, an Eat In Kitchen which opens to a Dining Area and Gathering Room. While in the Gathering Room enjoy your Electric Linear Fireplace. The Owner's Suite is appointed with a walk-in closet, 3/4 Privacy Bath Design with a Dual Vanity. Features of this 3 Bedroom, 3 Bath Home Include: 2 Car Garage with a Garage Door Opener, Refrigerator, Washer/Dryer Package, Quartz Countertops, Luxury Vinyl Panel Flooring (LVP) Package, Sprinkler System, Extended 2-10 Warranty Program, 3/4 Bath Rough-In, Professionally Installed Blinds, and that's just the start! (Pictures of Model Home) Final price may vary due to additional features added at time of contract. School District: Omaha