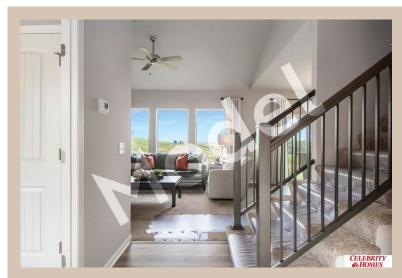

## Details

Price: 358900 Style: 2 Story Floorplan: Rocklin Communities: Deer Crest

Bedrooms: 3 Baths: 3

Sq Footage: 2014

Included: Model Home Not for Sale. MODEL HOME -NOT FOR SALE Welcome to The Rocklin by Celebrity Homes. This New Home is designed to surprise! Raised ceilings on the main floor offer a spacious feel to an already smartly designed home which includes a Home Study, an Eat In Kitchen which opens to a Dining Area and Gathering Room. While in the Gathering Room enjoy your Electric Linear Fireplace. The Owner's Suite is appointed with a walk-in closet, 3/4 Privacy Bath Design with a Dual Vanity. Features of this 3 Bedroom, 3 Bath Home Include: 2 Car Garage with a Garage Door Opener, Refrigerator, Washer/Dryer Package, Quartz Countertops, Luxury Vinyl Panel Flooring (LVP) Package, Sprinkler System, Extended 2-10 Warranty Program, 3/4 Bath Rough-In, Professionally Installed Blinds, and that's just the start! (Pictures of Model Home) Final price may vary due to additional features added at time of contract. School District: Omaha