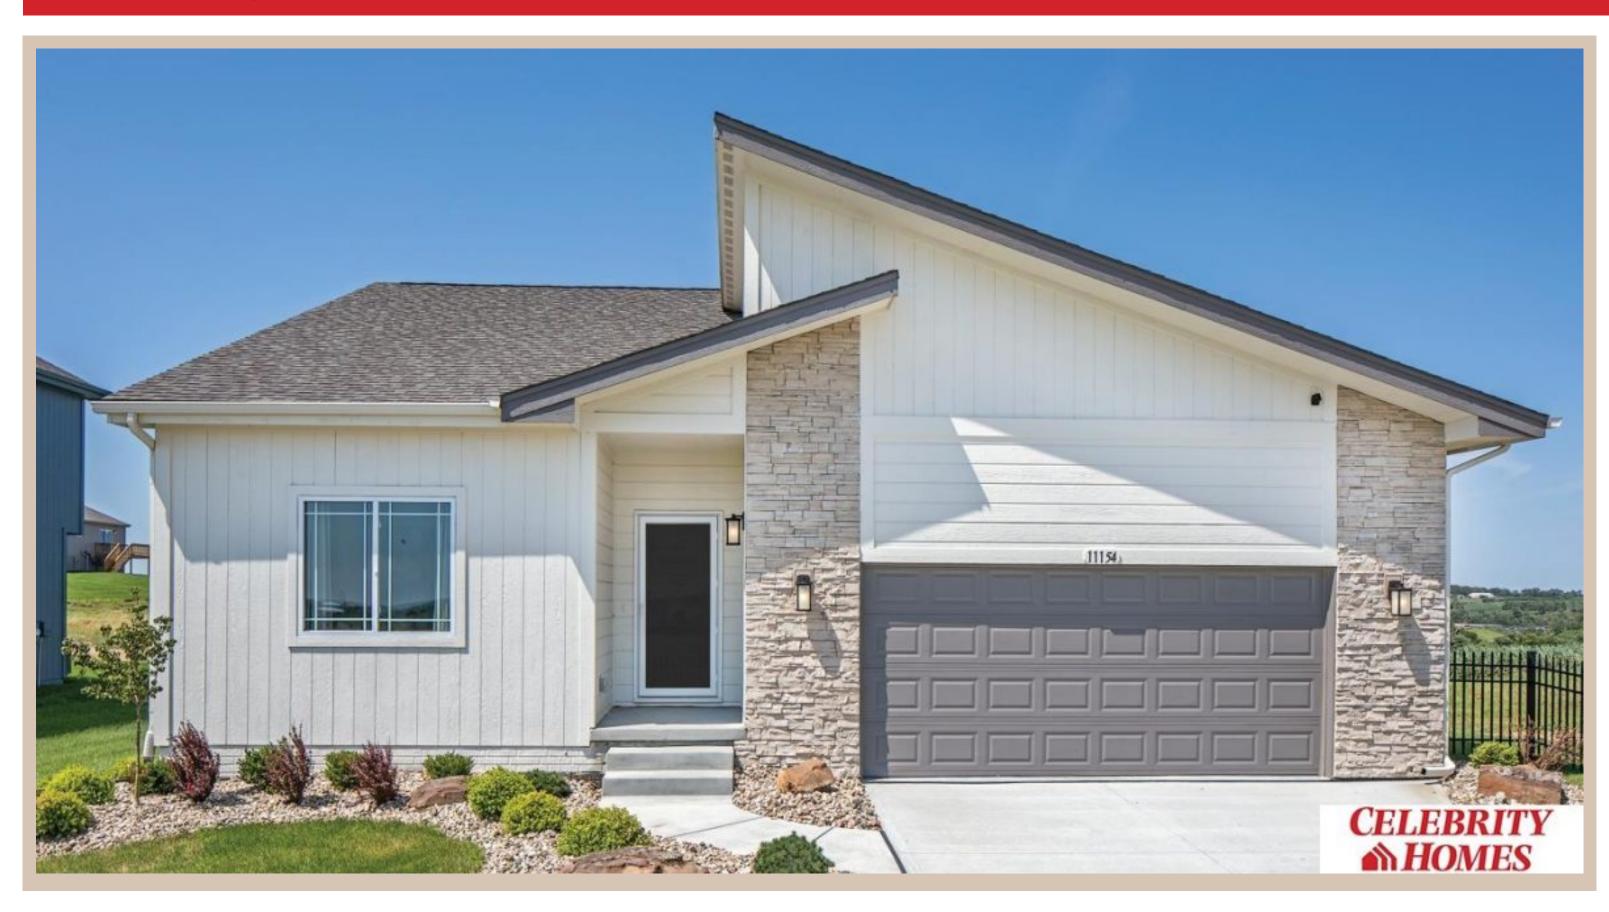

## 11153 Reynolds Street, Omaha, Ne 68142

## **Details**

Price: 378400

Style: 1.0 Story/Ranch Floorplan: Concord Communities: Deer Crest

Bedrooms: 3 Baths: 2

Sq Footage: 1533

Included: Welcome to The Concord by Celebrity Homes. Split bedroom Ranch Design that offers 3 bedrooms on the main floor (2 on one side, 1 on the other)...privacy for the Owner's Suite. The Concord Design offers a surprisingly roomy main floor Gathering Room leading into an Eat-In Island Kitchen and Dining Area. Plenty of room in the lower level for a Rec Room, another Bedroom, and even another 3/4 Bath! Owner's Suite is appointed with a walk-in closet, 3/4 Privacy Bath Design with a Dual Vanity. Features of this 3 Bedroom, 2 Bath Home Include: 2 Car Garage with a Garage Door Opener, Refrigerator, Washer/Dryer Package, Quartz Countertops, Luxury Vinyl Panel Flooring (LVP) Package, Sprinkler System, Extended 2-10 Warranty Program, 3/4 Bath Rough-In, Professionally Installed Blinds, and that's just the start! (Pictures of Model Home) Price may reflect promotional discounts, if applicable.