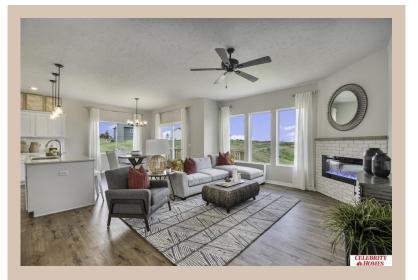

## **Details**

Price: 378400

Style: 1.0 Story/Ranch Floorplan: Concord Communities: Deer Crest

Bedrooms: 3 Baths: 2

Sq Footage: 1533

Included: Welcome to The Concord by Celebrity Homes. Split bedroom Ranch Design that offers 3 bedrooms on the main floor (2 on one side, 1 on the other)...privacy for the Owner's Suite. The Concord Design offers a surprisingly roomy main floor Gathering Room leading into an Eat-In Island Kitchen and Dining Area. Plenty of room in the lower level for a Rec Room, another Bedroom, and even another 3/4 Bath! Owner's Suite is appointed with a walk-in closet, 3/4 Privacy Bath Design with a Dual Vanity. Features of this 3 Bedroom, 2 Bath Home Include: 2 Car Garage with a Garage Door Opener, Refrigerator, Washer/Dryer Package, Quartz Countertops, Luxury Vinyl Panel Flooring (LVP) Package, Sprinkler System, Extended 2-10 Warranty Program, 3/4 Bath Rough-In, Professionally Installed Blinds, and that's just the start! (Pictures of Model Home) Price may reflect promotional discounts, if applicable.