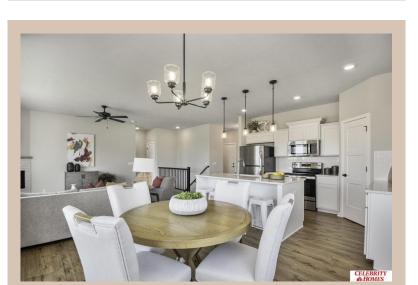

## **Details**

Price: 378400

Style: 1.0 Story/Ranch Floorplan: Concord Communities: Deer Crest

Bedrooms: 3 Baths: 2

Sq Footage: 1533

Included: Welcome to The Concord by Celebrity Homes. Split bedroom Ranch Design that offers 3 bedrooms on the main floor (2 on one side, 1 on the other)...privacy for the Owner's Suite. The Concord Design offers a surprisingly roomy main floor Gathering Room leading into an Eat-In Island Kitchen and Dining Area. Plenty of room in the lower level for a Rec Room, another Bedroom, and even another 3/4 Bath! Owner's Suite is appointed with a walk-in closet, 3/4 Privacy Bath Design with a Dual Vanity. Features of this 3 Bedroom, 2 Bath Home Include: 2 Car Garage with a Garage Door Opener, Refrigerator, Washer/Dryer Package, Quartz Countertops, Luxury Vinyl Panel Flooring (LVP) Package, Sprinkler System, Extended 2-10 Warranty Program, 3/4 Bath Rough-In, Professionally Installed Blinds, and that's just the start! (Pictures of Model Home) Price may reflect promotional discounts, if applicable.