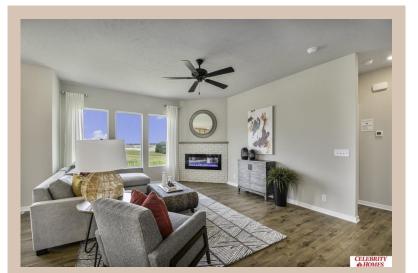

## **Details**

Price: 378400

Style: 1.0 Story/Ranch Floorplan: Concord Communities: Deer Crest

Bedrooms: 3 Baths: 2

Sq Footage: 1533

Included: Welcome to The Concord by Celebrity Homes. Split bedroom Ranch Design that offers 3 bedrooms on the main floor (2 on one side, 1 on the other)...privacy for the Owner's Suite. The Concord Design offers a surprisingly roomy main floor Gathering Room leading into an Eat-In Island Kitchen and Dining Area. Plenty of room in the lower level for a Rec Room, another Bedroom, and even another 3/4 Bath! Owner's Suite is appointed with a walk-in closet, 3/4 Privacy Bath Design with a Dual Vanity. Features of this 3 Bedroom, 2 Bath Home Include: 2 Car Garage with a Garage Door Opener, Refrigerator, Washer/Dryer Package, Quartz Countertops, Luxury Vinyl Panel Flooring (LVP) Package, Sprinkler System, Extended 2-10 Warranty Program, 3/4 Bath Rough-In, Professionally Installed Blinds, and that's just the start! (Pictures of Model Home) Price may reflect promotional discounts, if applicable.