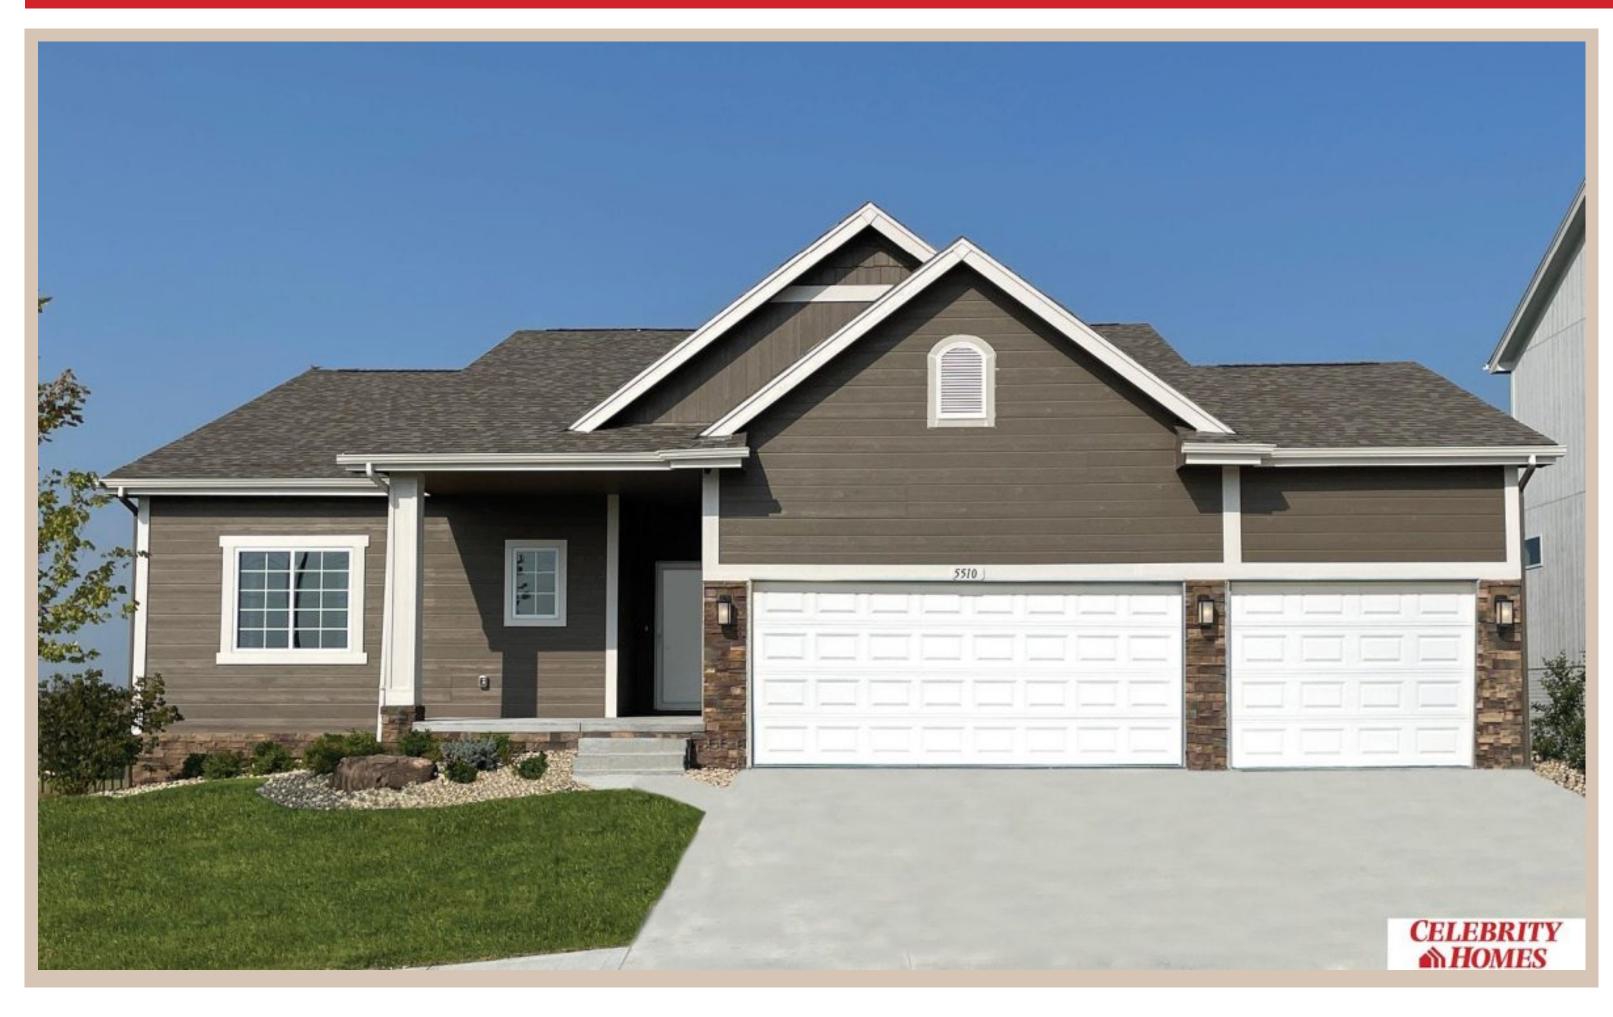

## **Details**

Price: 385400

Style: 1.0 Story/Ranch Floorplan: Sheridan Communities: Deer Crest

Bedrooms: 3 Baths: 2

Sq Footage: 1507

Included: Welcome to The Sheridan by Celebrity Homes. Ranch Design that offers 3 bedrooms on the main floor This design offers a surprisingly roomy main floor Gathering Room leading into an Eat-In Island Kitchen and Dining Area. Plenty of room in the lower level for a Rec Room, another Bedroom, and even another 3/4 Bath! Owner's Suite is appointed with a walk-in closet, 3/4 Privacy Bath Design with a Dual Vanity. Features of this 3 Bedroom, 2 Bath Home Include: 2 Car Garage with a Garage Door Opener, Refrigerator, Washer/Dryer Package, Quartz Countertops, Luxury Vinyl Panel Flooring (LVP) Package, Sprinkler System, Extended 2-10 Warranty Program, 3/4 Bath Rough-In, Professionally Installed Blinds, and that's just the start! (Pictures of Model Home) Price may reflect promotional discounts, if applicable.