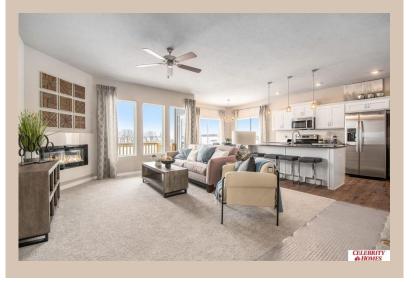

## **Details**

Price: 385400

Style: 1.0 Story/Ranch Floorplan: Sheridan Communities: Deer Crest

Bedrooms: 3 Baths: 2

Sq Footage: 1507

Included: Welcome to The Sheridan by Celebrity Homes. Ranch Design that offers 3 bedrooms on the main floor This design offers a surprisingly roomy main floor Gathering Room leading into an Eat-In Island Kitchen and Dining Area. Plenty of room in the lower level for a Rec Room, another Bedroom, and even another 3/4 Bath! Owner's Suite is appointed with a walk-in closet, 3/4 Privacy Bath Design with a Dual Vanity. Features of this 3 Bedroom, 2 Bath Home Include: 2 Car Garage with a Garage Door Opener, Refrigerator, Washer/Dryer Package, Quartz Countertops, Luxury Vinyl Panel Flooring (LVP) Package, Sprinkler System, Extended 2-10 Warranty Program, 3/4 Bath Rough-In, Professionally Installed Blinds, and that's just the start! (Pictures of Model Home) Price may reflect promotional discounts, if applicable.