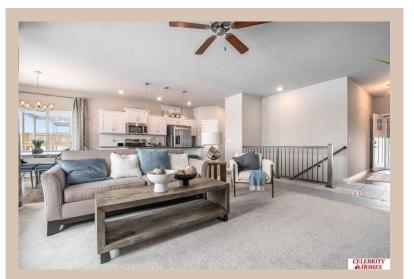

## **Details**

Price: 385400

Style: 1.0 Story/Ranch Floorplan: Sheridan Communities: Deer Crest

Bedrooms: 3 Baths: 2

Sq Footage: 1507

Included: Welcome to The Sheridan by Celebrity Homes. Ranch Design that offers 3 bedrooms on the main floor This design offers a surprisingly roomy main floor Gathering Room leading into an Eat-In Island Kitchen and Dining Area. Plenty of room in the lower level for a Rec Room, another Bedroom, and even another 3/4 Bath! Owner's Suite is appointed with a walk-in closet, 3/4 Privacy Bath Design with a Dual Vanity. Features of this 3 Bedroom, 2 Bath Home Include: 2 Car Garage with a Garage Door Opener, Refrigerator, Washer/Dryer Package, Quartz Countertops, Luxury Vinyl Panel Flooring (LVP) Package, Sprinkler System, Extended 2-10 Warranty Program, 3/4 Bath Rough-In, Professionally Installed Blinds, and that's just the start! (Pictures of Model Home) Price may reflect promotional discounts, if applicable.