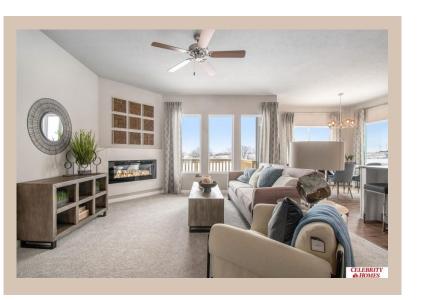

## **Details**

Price: 385400

Style: 1.0 Story/Ranch Floorplan: Sheridan Communities: Deer Crest

Bedrooms: 3 Baths: 2

Sq Footage: 1507

Included: Welcome to The Sheridan by Celebrity Homes. Ranch Design that offers 3 bedrooms on the main floor This design offers a surprisingly roomy main floor Gathering Room leading into an Eat-In Island Kitchen and Dining Area. Plenty of room in the lower level for a Rec Room, another Bedroom, and even another 3/4 Bath! Owner's Suite is appointed with a walk-in closet, 3/4 Privacy Bath Design with a Dual Vanity. Features of this 3 Bedroom, 2 Bath Home Include: 2 Car Garage with a Garage Door Opener, Refrigerator, Washer/Dryer Package, Quartz Countertops, Luxury Vinyl Panel Flooring (LVP) Package, Sprinkler System, Extended 2-10 Warranty Program, 3/4 Bath Rough-In, Professionally Installed Blinds, and that's just the start! (Pictures of Model Home) Price may reflect promotional discounts, if applicable.