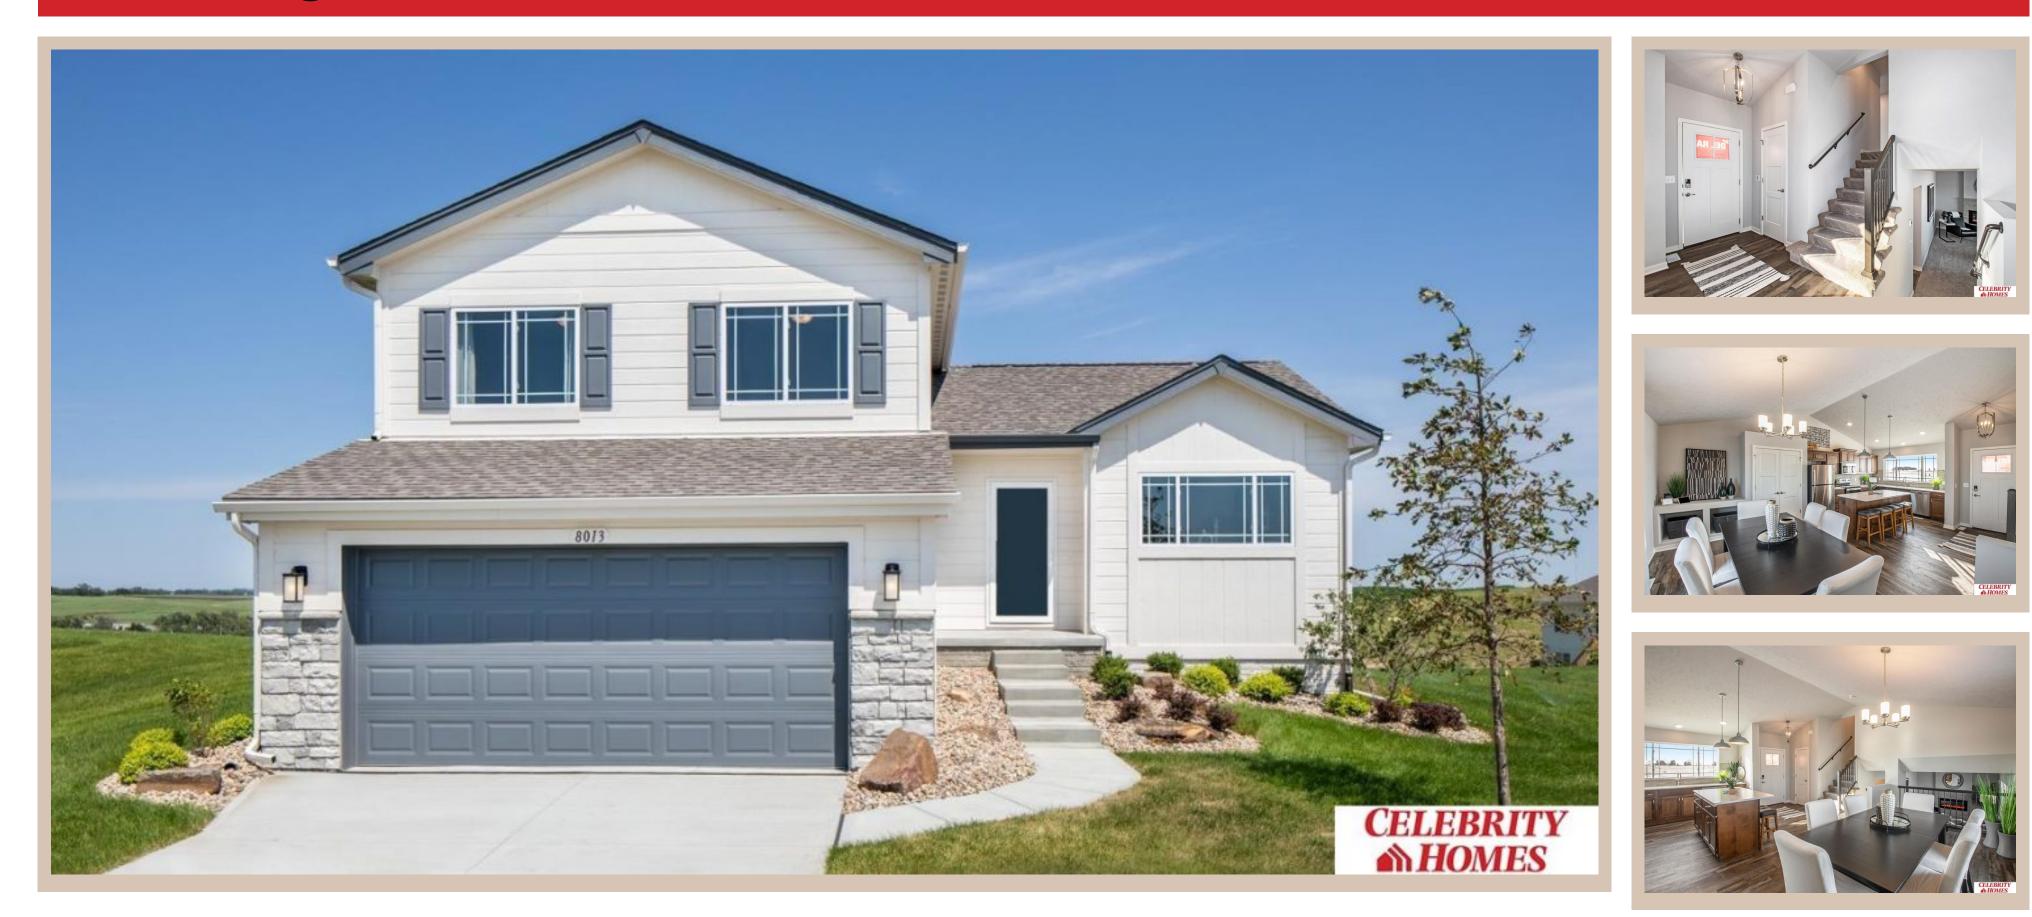

## Details

Price : 342900 Style : Tri-Level Floorplan : Del Ray **Communities : Deer Crest** Bedrooms: 3 Baths: 3 Sq Footage : 1849 Included : The Del Ray by Celebrity Homes. Volume ceilings welcome you to this truly Spacious Design. Once on the main floor, an Eat-In Island Kitchen with Dining Area is perfect for any growing family. A short step away will lead to a spacious Gathering Room that is sure to impress with its' Electric Linear Fireplace. Need even more space to entertain or just relax, what about finishing the lower level as an additional feature? Owner's Suite is appointed with a walk-in closet, <sup>3</sup>/<sub>4</sub> Bath with a Dual Vanity. Features of this 3 Bedroom, 2 Bath Home Include: 2 Car Garage with a Garage Door Opener, Refrigerator, Washer/Dryer Package, Quartz Countertops, Luxury Vinyl Panel Flooring (LVP) Package, Sprinkler System, Extended 2-10 Warranty Program, <sup>1</sup>/<sub>2</sub> Bath Rough-In, Professionally Installed Blinds, and that's just the start! (Pictures of Model Home) Price may reflect promotional discounts, if applicable **Estimate Completion : 150 Days** School District : Omaha Directions : Head North on I-680 to Blair High Rd (hwy 133), head West to State St, take State St West to 114th St. Take a left onto 114th to Reynolds Street. Visit Models for Community Map and Access to Homes.