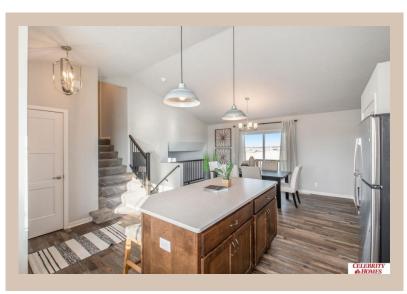

## Details

Price : 342900 Style : Tri-Level Floorplan : Del Ray **Communities : Deer Crest** Bedrooms: 3 Baths: 3 Sq Footage : 1849 Included : The Del Ray by Celebrity Homes. Volume ceilings welcome you to this truly Spacious Design. Once on the main floor, an Eat-In Island Kitchen with Dining Area is perfect for any growing family. A short step away will lead to a spacious Gathering Room that is sure to impress with its' Electric Linear Fireplace. Need even more space to entertain or just relax, what about finishing the lower level as an additional feature? Owner's Suite is appointed with a walk-in closet, <sup>3</sup>/<sub>4</sub> Bath with a Dual Vanity. Features of this 3 Bedroom, 2 Bath Home Include: 2 Car Garage with a Garage Door Opener, Refrigerator, Washer/Dryer Package, Quartz Countertops, Luxury Vinyl Panel Flooring (LVP) Package, Sprinkler System, Extended 2-10 Warranty Program, <sup>1</sup>/<sub>2</sub> Bath Rough-In, Professionally Installed Blinds, and that's just the start! (Pictures of Model Home) Price may reflect promotional discounts, if applicable **Estimate Completion : 150 Days** School District : Omaha Directions : Head North on I-680 to Blair High Rd (hwy 133), head West to State St, take State St West to 114th St. Take a left onto 114th to Reynolds Street. Visit Models for Community Map and Access to Homes.