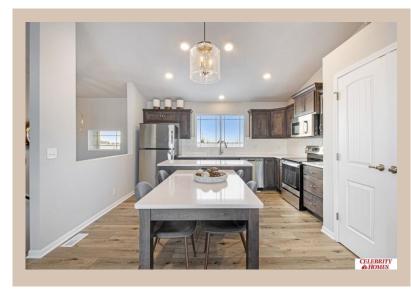

## Details

Price : 324900 Style : Multi-Level Floorplan : Santee Communities : Deer Crest Bedrooms: 3 Baths: 3 Sq Footage : 1640 Included : Welcome to The Santee by Celebrity Homes. This Open Design begins with a large Gathering Room shared with a spacious Eat-In Island Kitchen. The newly designed island is a MUST SEE! The Gathering Room is perfect for entertaining or just relaxing with its' Electric Linear Fireplace. Need a little more space? The finished lower level with a 3/4 Bath is just perfect! Owner's Suite is appointed with 2 walk-in closets, <sup>3</sup>/<sub>4</sub> Bath with a Dual Vanity. Features of this 3 Bedroom, 3 Bath Home Include: Oversized 2 Car Garage with a Garage Door Opener, Refrigerator, Washer/Dryer Package, Quartz Countertops, Luxury Vinyl Panel Flooring (LVP) Package, Sprinkler System, Extended 2-10 Warranty Program, Professionally Installed Blinds, and that's just the start! (Pictures of Model Home) Price may reflect promotional discounts, if applicable.