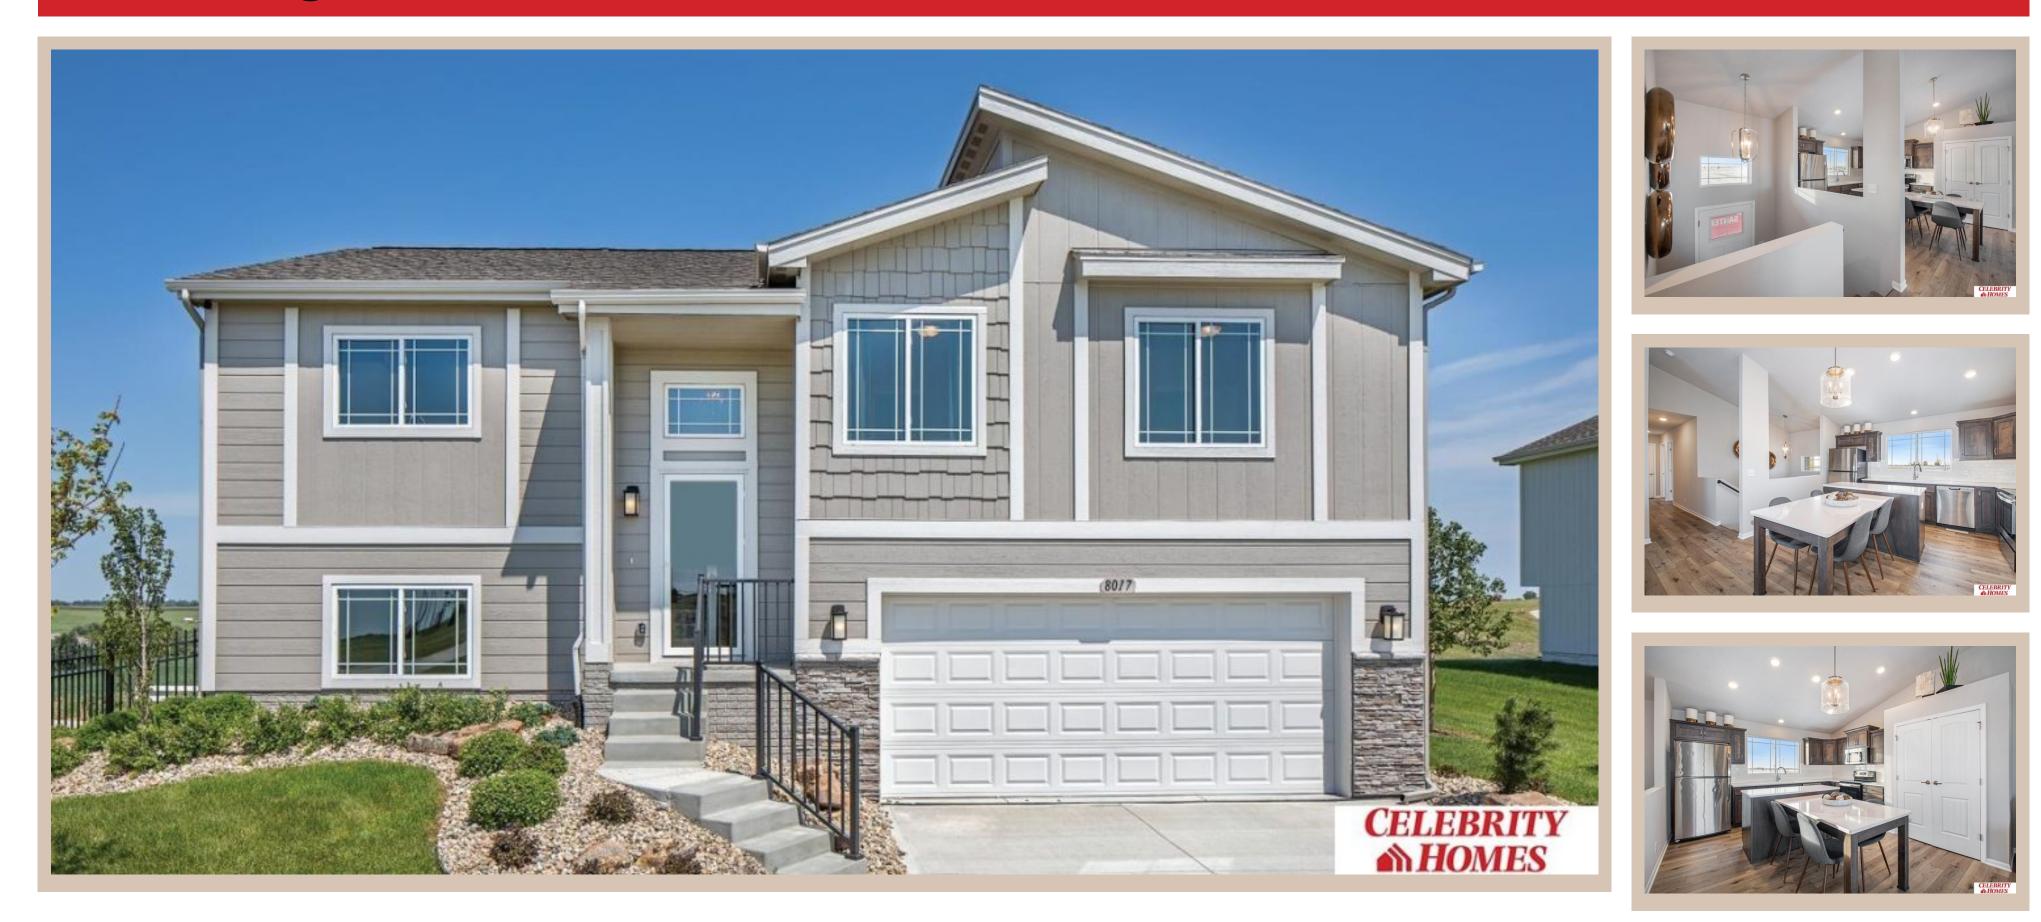

## Details

Price : 324900 Style : Multi-Level Floorplan : Santee Communities : Deer Crest Bedrooms: 3 Baths: 3 Sq Footage : 1640 Included : Welcome to The Santee by Celebrity Homes. This Open Design begins with a large Gathering Room shared with a spacious Eat-In Island Kitchen. The newly designed island is a MUST SEE! The Gathering Room is perfect for entertaining or just relaxing with its' Electric Linear Fireplace. Need a little more space? The finished lower level with a 3/4 Bath is just perfect! Owner's Suite is appointed with 2 walk-in closets, <sup>3</sup>/<sub>4</sub> Bath with a Dual Vanity. Features of this 3 Bedroom, 3 Bath Home Include: Oversized 2 Car Garage with a Garage Door Opener, Refrigerator, Washer/Dryer Package, Quartz Countertops, Luxury Vinyl Panel Flooring (LVP) Package, Sprinkler System, Extended 2-10 Warranty Program, Professionally Installed Blinds, and that's just the start! (Pictures of Model Home) Price may reflect promotional discounts, if applicable.