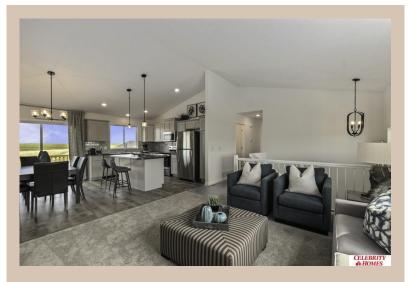

## **Details**

Price: 319900 Style: Multi-Level Floorplan: Vista

Communities : Deer Crest

Bedrooms: 3 Baths: 2

Sq Footage: 1621

Included: Welcome to The Vista by Celebrity Homes. This Open Design begins with a large Gathering Room shared with a spacious Eat-In Island Kitchen. The Gathering Room is perfect for entertaining or just relaxing with its' Electric Linear Fireplace. Need a little more space? The finished lower level is just perfect! Owner's Suite is appointed with 2 walk-in closets, ¾ Bath with a Dual Vanity. Features of this 3 Bedroom, 2 Bath Home Include: Oversized 2 Car Garage with a Garage Door Opener, Refrigerator, Washer/Dryer Package, Quartz Countertops, Luxury Vinyl Panel Flooring (LVP) Package, Sprinkler System, Extended 2-10 Warranty Program, Professionally Installed Blinds, and that's just the start! (Pictures of Model Home) Price may reflect promotional discounts, if applicable.