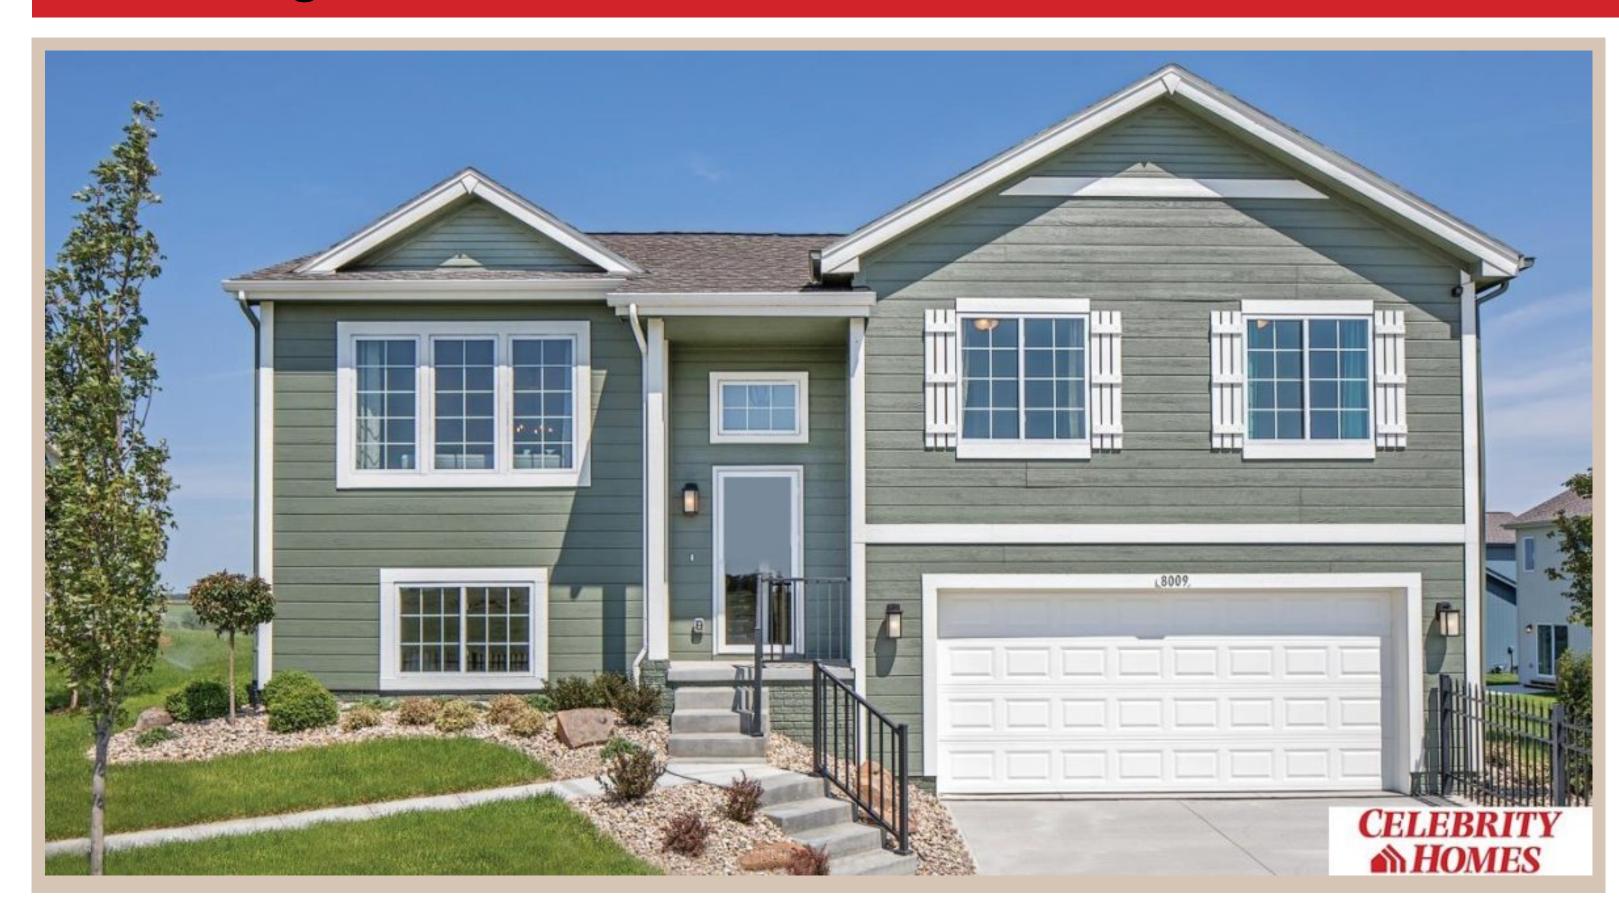

## 11130 Craig Street, Omaha, Ne 68142

## **Details**

Price: 319900 Style: Multi-Level Floorplan: Vista

Communities : Deer Crest

Bedrooms: 3 Baths: 2

Sq Footage: 1621

Included: Welcome to The Vista by Celebrity Homes. This Open Design begins with a large Gathering Room shared with a spacious Eat-In Island Kitchen. The Gathering Room is perfect for entertaining or just relaxing with its' Electric Linear Fireplace. Need a little more space? The finished lower level is just perfect! Owner's Suite is appointed with 2 walk-in closets, ¾ Bath with a Dual Vanity. Features of this 3 Bedroom, 2 Bath Home Include: Oversized 2 Car Garage with a Garage Door Opener, Refrigerator, Washer/Dryer Package, Quartz Countertops, Luxury Vinyl Panel Flooring (LVP) Package, Sprinkler System, Extended 2-10 Warranty Program, Professionally Installed Blinds, and that's just the start! (Pictures of Model Home) Price may reflect promotional discounts, if applicable.