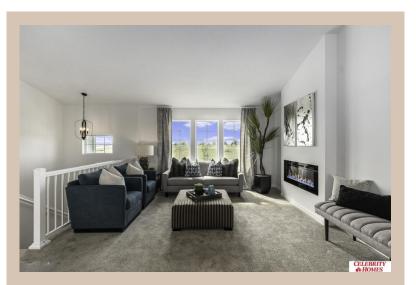

## **Details**

Price: 319900 Style: Multi-Level Floorplan: Vista

Communities : Deer Crest

Bedrooms: 3 Baths: 2

Sq Footage: 1621

Included: Welcome to The Vista by Celebrity Homes. This Open Design begins with a large Gathering Room shared with a spacious Eat-In Island Kitchen. The Gathering Room is perfect for entertaining or just relaxing with its' Electric Linear Fireplace. Need a little more space? The finished lower level is just perfect! Owner's Suite is appointed with 2 walk-in closets, ¾ Bath with a Dual Vanity. Features of this 3 Bedroom, 2 Bath Home Include: Oversized 2 Car Garage with a Garage Door Opener, Refrigerator, Washer/Dryer Package, Quartz Countertops, Luxury Vinyl Panel Flooring (LVP) Package, Sprinkler System, Extended 2-10 Warranty Program, Professionally Installed Blinds, and that's just the start! (Pictures of Model Home) Price may reflect promotional discounts, if applicable.