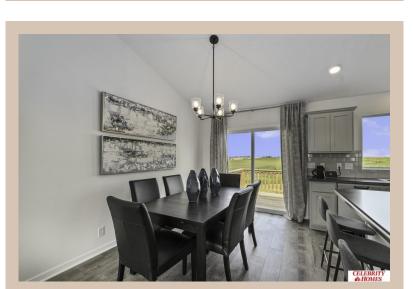

## **Details**

Price: 319900 Style: Multi-Level Floorplan: Vista

Communities : Deer Crest

Bedrooms: 3 Baths: 2

Sq Footage: 1621

Included: Welcome to The Vista by Celebrity Homes. This Open Design begins with a large Gathering Room shared with a spacious Eat-In Island Kitchen. The Gathering Room is perfect for entertaining or just relaxing with its' Electric Linear Fireplace. Need a little more space? The finished lower level is just perfect! Owner's Suite is appointed with 2 walk-in closets, ¾ Bath with a Dual Vanity. Features of this 3 Bedroom, 2 Bath Home Include: Oversized 2 Car Garage with a Garage Door Opener, Refrigerator, Washer/Dryer Package, Quartz Countertops, Luxury Vinyl Panel Flooring (LVP) Package, Sprinkler System, Extended 2-10 Warranty Program, Professionally Installed Blinds, and that's just the start! (Pictures of Model Home) Price may reflect promotional discounts, if applicable.