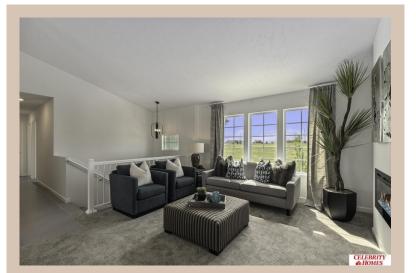

## **Details**

Price: 319900 Style: Multi-Level Floorplan: Vista

Communities : Deer Crest

Bedrooms: 3 Baths: 2

Sq Footage: 1621

Included: Welcome to The Vista by Celebrity Homes. This Open Design begins with a large Gathering Room shared with a spacious Eat-In Island Kitchen. The Gathering Room is perfect for entertaining or just relaxing with its' Electric Linear Fireplace. Need a little more space? The finished lower level is just perfect! Owner's Suite is appointed with 2 walk-in closets, ¾ Bath with a Dual Vanity. Features of this 3 Bedroom, 2 Bath Home Include: Oversized 2 Car Garage with a Garage Door Opener, Refrigerator, Washer/Dryer Package, Quartz Countertops, Luxury Vinyl Panel Flooring (LVP) Package, Sprinkler System, Extended 2-10 Warranty Program, Professionally Installed Blinds, and that's just the start! (Pictures of Model Home) Price may reflect promotional discounts, if applicable.