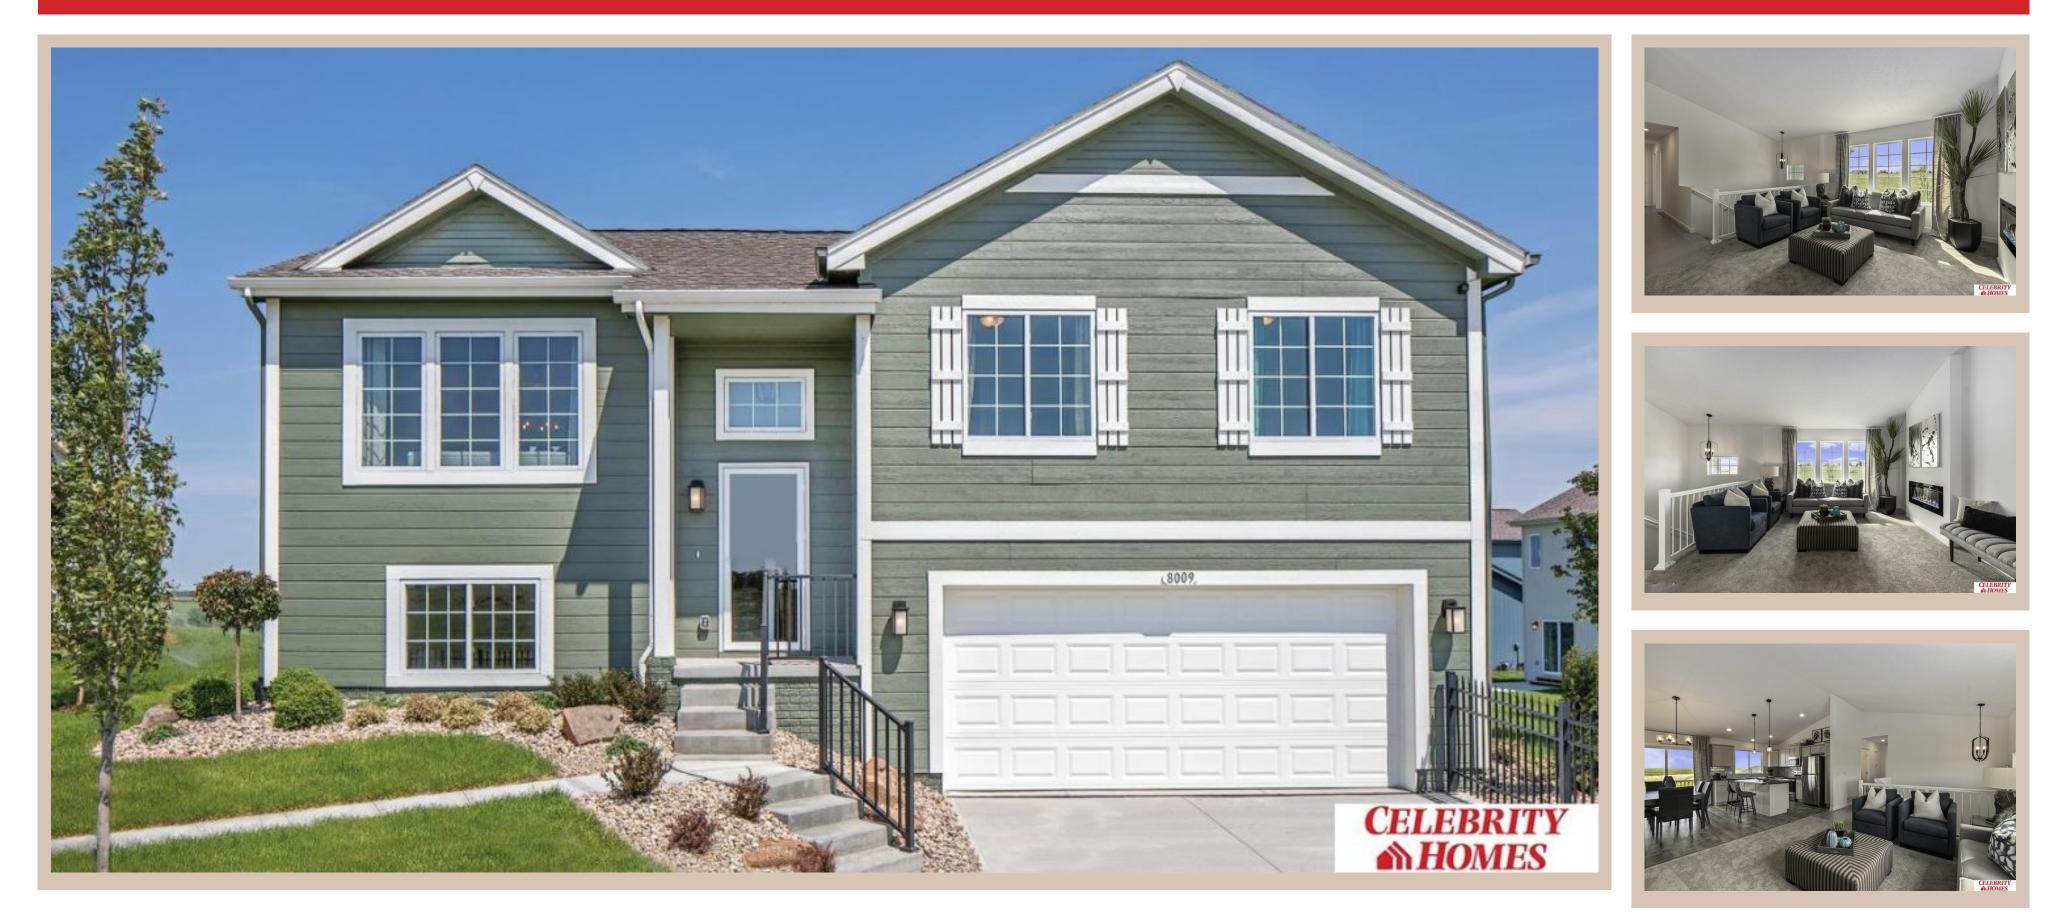

## Details

Price : 314900 Style : Multi-Level Floorplan : Vista Communities : Deer Crest Bedrooms: 3 Baths: 2 Sq Footage : 1621 Included : Welcome to The Vista by Celebrity Homes. This Open Design begins with a large Gathering Room shared with a spacious Eat-In Island Kitchen. The Gathering Room is perfect for entertaining or just relaxing with its' Electric Linear Fireplace. Need a little more space? The finished lower level is just perfect! Owner's Suite is appointed with 2 walk-in closets, <sup>3</sup>/<sub>4</sub> Bath with a Dual Vanity. Features of this 3 Bedroom, 2 Bath Home Include: Oversized 2 Car Garage with a Garage Door Opener, Refrigerator, Washer/Dryer Package, Quartz Countertops, Luxury Vinyl Panel Flooring (LVP) Package, Sprinkler System, Extended 2-10 Warranty Program, Professionally Installed Blinds, and that's just the start! (Pictures of Model Home) Price may reflect promotional discounts, if applicable. Estimate Completion : 90 Days School District : Omaha Directions : Head North on I-680 to Blair High Rd (hwy 133), head West to State St, take State St West to 114th St. Take a left onto 114th to Reynolds Street. Visit Models for Community Map and Access to Homes.