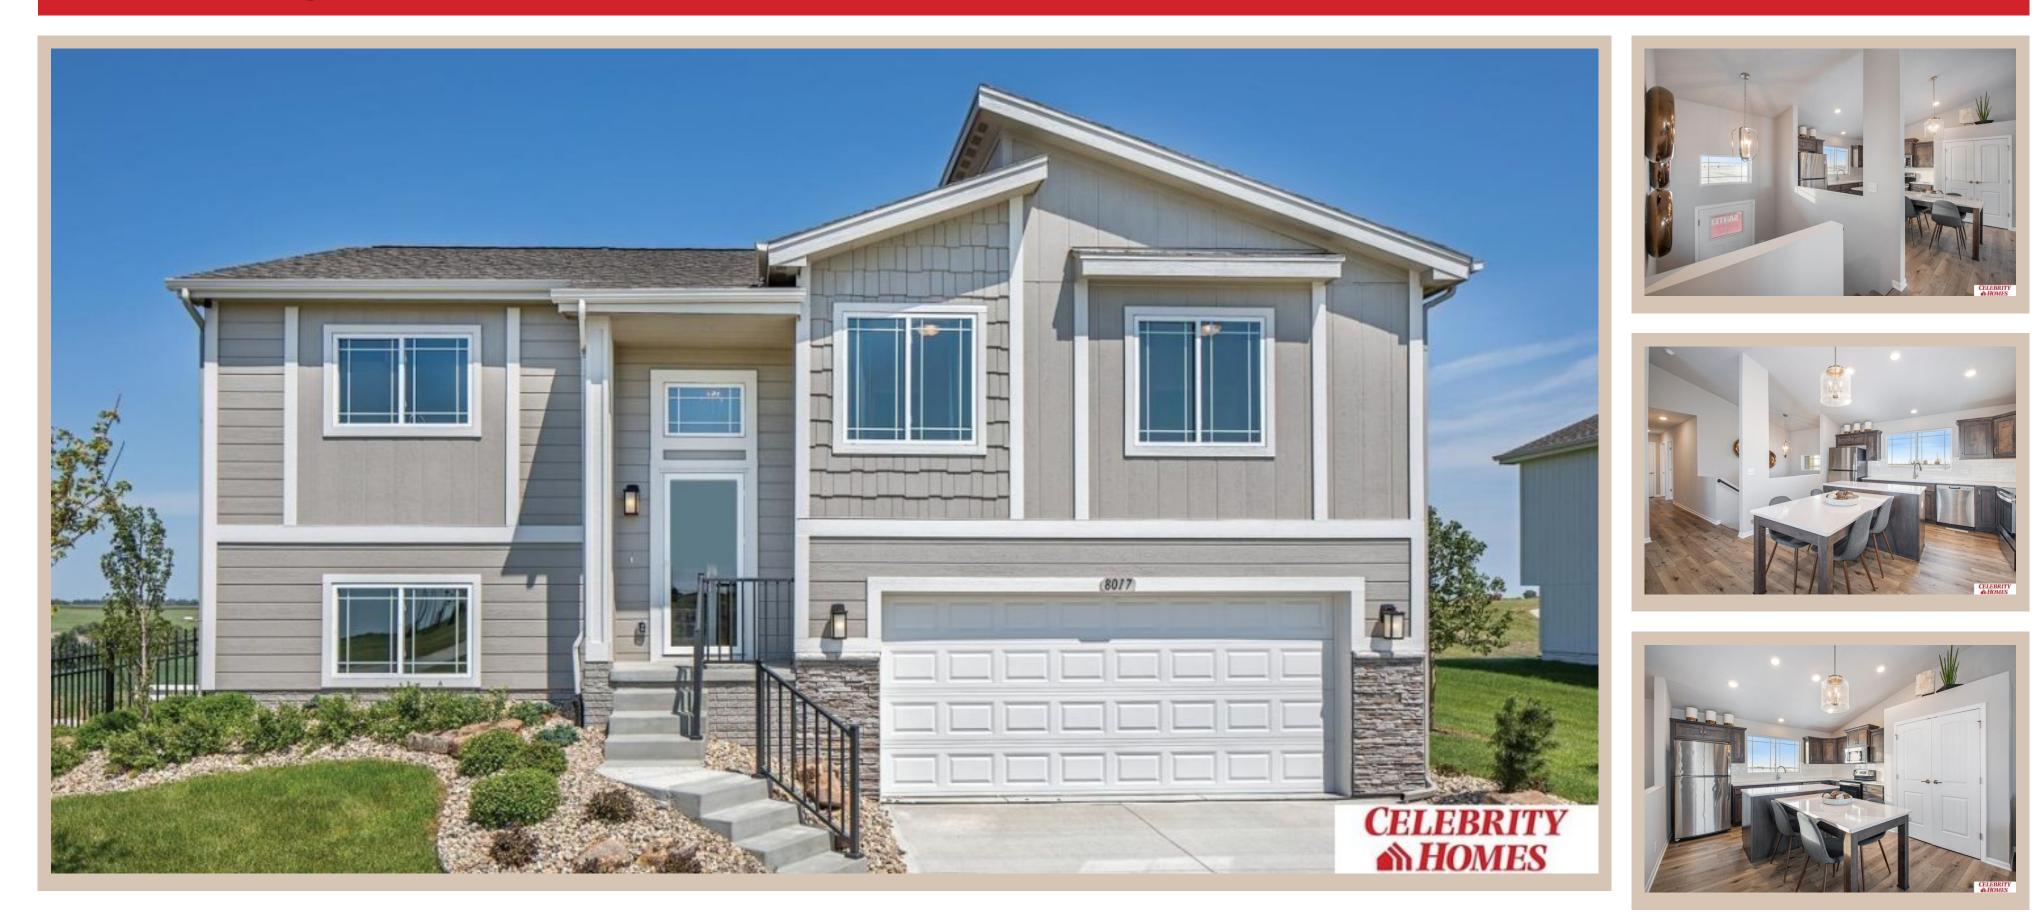

## Details

Price : 325400 Style : Multi-Level Floorplan : Santee Communities : Deer Crest Bedrooms: 3 Baths: 3 Sq Footage : 1640 Included : Welcome to The Santee by Celebrity Homes. This Open Design begins with a large Gathering Room shared with a spacious Eat-In Island Kitchen. The newly designed island is a MUST SEE! The Gathering Room is perfect for entertaining or just relaxing with its' Electric Linear Fireplace. Need a little more space? The finished lower level with a 3/4 Bath is just perfect! Owner's Suite is appointed with 2 walk-in closets, <sup>3</sup>/<sub>4</sub> Bath with a Dual Vanity. Features of this 3 Bedroom, 3 Bath Home Include: Oversized 2 Car Garage with a Garage Door Opener, Refrigerator, Washer/Dryer Package, Quartz Countertops, Luxury Vinyl Panel Flooring (LVP) Package, Sprinkler System, Extended 2-10 Warranty Program, Professionally Installed Blinds, and that's just the start! (Pictures of Model Home) Price may reflect promotional discounts, if applicable.