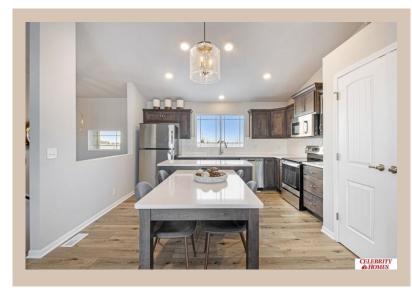

## Details

Price : 325400 Style : Multi-Level Floorplan : Santee Communities : Deer Crest Bedrooms: 3 Baths: 3 Sq Footage : 1640 Included : Welcome to The Santee by Celebrity Homes. This Open Design begins with a large Gathering Room shared with a spacious Eat-In Island Kitchen. The newly designed island is a MUST SEE! The Gathering Room is perfect for entertaining or just relaxing with its' Electric Linear Fireplace. Need a little more space? The finished lower level with a 3/4 Bath is just perfect! Owner's Suite is appointed with 2 walk-in closets, <sup>3</sup>/<sub>4</sub> Bath with a Dual Vanity. Features of this 3 Bedroom, 3 Bath Home Include: Oversized 2 Car Garage with a Garage Door Opener, Refrigerator, Washer/Dryer Package, Quartz Countertops, Luxury Vinyl Panel Flooring (LVP) Package, Sprinkler System, Extended 2-10 Warranty Program, Professionally Installed Blinds, and that's just the start! (Pictures of Model Home) Price may reflect promotional discounts, if applicable.