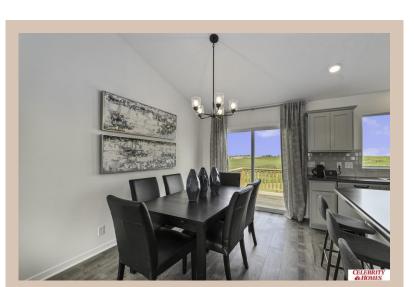

## **Details**

Price: 317400 Style: Multi-Level Floorplan: Vista

Communities : Deer Crest

Bedrooms: 3 Baths: 2

Sq Footage: 1621

Included: Welcome to The Vista by Celebrity Homes. This Open Design begins with a large Gathering Room shared with a spacious Eat-In Island Kitchen. The Gathering Room is perfect for entertaining or just relaxing with its' Electric Linear Fireplace. Need a little more space? The finished lower level is just perfect! Owner's Suite is appointed with 2 walk-in closets, ¾ Bath with a Dual Vanity. Features of this 3 Bedroom, 2 Bath Home Include: Oversized 2 Car Garage with a Garage Door Opener, Refrigerator, Washer/Dryer Package, Quartz Countertops, Luxury Vinyl Panel Flooring (LVP) Package, Sprinkler System, Extended 2-10 Warranty Program, Professionally Installed Blinds, and that's just the start! (Pictures of Model Home) Price may reflect promotional discounts, if applicable