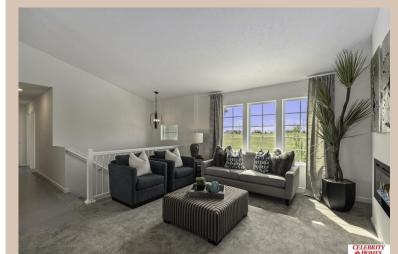

## **Details**

Price: 317400 Style: Multi-Level Floorplan: Vista

Communities : Deer Crest

Bedrooms: 3 Baths: 2

Sq Footage: 1621

Included: Welcome to The Vista by Celebrity Homes. This Open Design begins with a large Gathering Room shared with a spacious Eat-In Island Kitchen. The Gathering Room is perfect for entertaining or just relaxing with its' Electric Linear Fireplace. Need a little more space? The finished lower level is just perfect! Owner's Suite is appointed with 2 walk-in closets, ¾ Bath with a Dual Vanity. Features of this 3 Bedroom, 2 Bath Home Include: Oversized 2 Car Garage with a Garage Door Opener, Refrigerator, Washer/Dryer Package, Quartz Countertops, Luxury Vinyl Panel Flooring (LVP) Package, Sprinkler System, Extended 2-10 Warranty Program, Professionally Installed Blinds, and that's just the start! (Pictures of Model Home) Price may reflect promotional discounts, if applicable