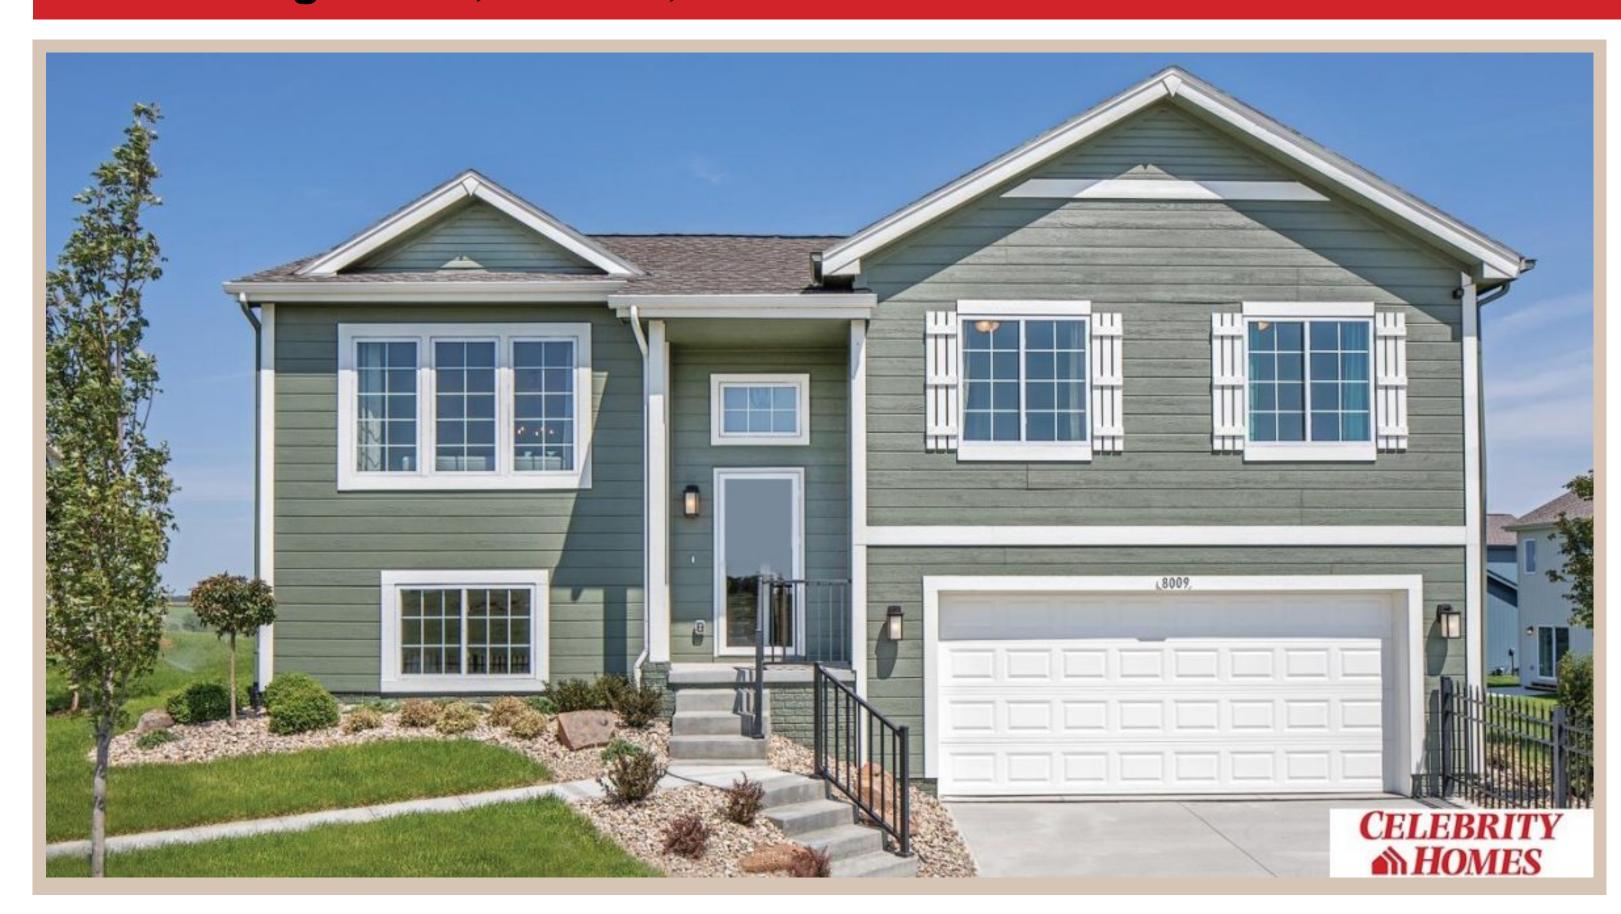

## **Details**

Price: 317400 Style: Multi-Level Floorplan: Vista

Communities : Deer Crest

Bedrooms: 3 Baths: 2

Sq Footage: 1621

Included: Welcome to The Vista by Celebrity Homes. This Open Design begins with a large Gathering Room shared with a spacious Eat-In Island Kitchen. The Gathering Room is perfect for entertaining or just relaxing with its' Electric Linear Fireplace. Need a little more space? The finished lower level is just perfect! Owner's Suite is appointed with 2 walk-in closets, ¾ Bath with a Dual Vanity. Features of this 3 Bedroom, 2 Bath Home Include: Oversized 2 Car Garage with a Garage Door Opener, Refrigerator, Washer/Dryer Package, Quartz Countertops, Luxury Vinyl Panel Flooring (LVP) Package, Sprinkler System, Extended 2-10 Warranty Program, Professionally Installed Blinds, and that's just the start! (Pictures of Model Home) Price may reflect promotional discounts, if applicable