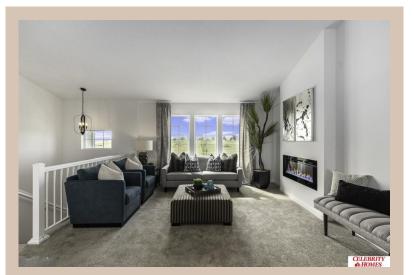

## **Details**

Price: 317400 Style: Multi-Level Floorplan: Vista

Communities : Deer Crest

Bedrooms: 3 Baths: 2

Sq Footage: 1621

Included: Welcome to The Vista by Celebrity Homes. This Open Design begins with a large Gathering Room shared with a spacious Eat-In Island Kitchen. The Gathering Room is perfect for entertaining or just relaxing with its' Electric Linear Fireplace. Need a little more space? The finished lower level is just perfect! Owner's Suite is appointed with 2 walk-in closets, ¾ Bath with a Dual Vanity. Features of this 3 Bedroom, 2 Bath Home Include: Oversized 2 Car Garage with a Garage Door Opener, Refrigerator, Washer/Dryer Package, Quartz Countertops, Luxury Vinyl Panel Flooring (LVP) Package, Sprinkler System, Extended 2-10 Warranty Program, Professionally Installed Blinds, and that's just the start! (Pictures of Model Home) Price may reflect promotional discounts, if applicable