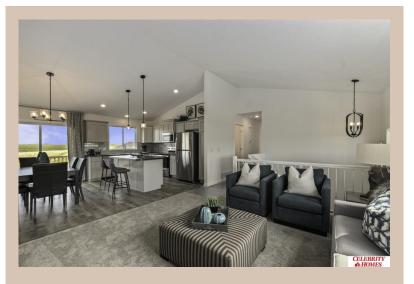

## **Details**

Price: 317400 Style: Multi-Level Floorplan: Vista

Communities : Deer Crest

Bedrooms: 3 Baths: 2

Sq Footage: 1621

Included: Welcome to The Vista by Celebrity Homes. This Open Design begins with a large Gathering Room shared with a spacious Eat-In Island Kitchen. The Gathering Room is perfect for entertaining or just relaxing with its' Electric Linear Fireplace. Need a little more space? The finished lower level is just perfect! Owner's Suite is appointed with 2 walk-in closets, ¾ Bath with a Dual Vanity. Features of this 3 Bedroom, 2 Bath Home Include: Oversized 2 Car Garage with a Garage Door Opener, Refrigerator, Washer/Dryer Package, Quartz Countertops, Luxury Vinyl Panel Flooring (LVP) Package, Sprinkler System, Extended 2-10 Warranty Program, Professionally Installed Blinds, and that's just the start! (Pictures of Model Home) Price may reflect promotional discounts, if applicable