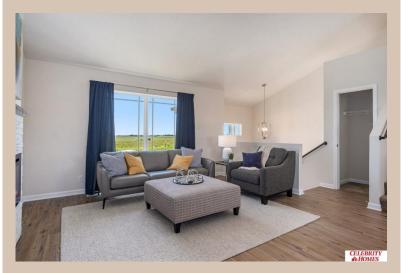

## **Details**

Price: 326900
Style: Multi-Level
Floorplan: Carlton
Communities: Deer Crest

Bedrooms: 3 Baths: 2

Sq Footage: 1732

Included: Welcome to The Carlton by Celebrity Homes. An Open Foyer welcomes you to this truly Spacious Design. Once on the main floor, the Gathering Room is sure to impress with its' high ceilings and Electric Linear Fireplace. An Eat-In Island Kitchen with Dining Area is perfect for a growing family. Need to entertain or just relax, the finished lower lever is PERFECT! And the additional daylight windows are the magic touch. Owner's Suite is appointed with a walk-in closet, 3/4 Bath with a Dual Vanity. Features of this 3 Bedroom, 2 Bath Home Include: Oversized 2 Car Garage with a Garage Door Opener, Refrigerator, Washer/Dryer Package, Quartz Countertops, Luxury Vinyl Panel Flooring (LVP) Package, Sprinkler System, Extended 2-10 Warranty Program, ½ Bath Rough-In, Professionally Installed Blinds, and that's just the start! (Pictures of Model Home) Price may reflect promotional discounts, if applicable