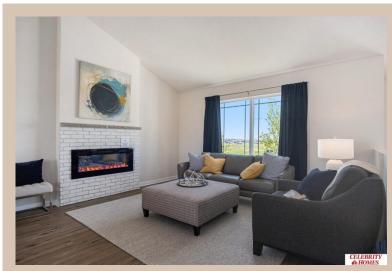

## **Details**

Price: 326900
Style: Multi-Level
Floorplan: Carlton
Communities: Deer Crest

Bedrooms: 3 Baths: 2

Sq Footage: 1732

Included: Welcome to The Carlton by Celebrity Homes. An Open Foyer welcomes you to this truly Spacious Design. Once on the main floor, the Gathering Room is sure to impress with its' high ceilings and Electric Linear Fireplace. An Eat-In Island Kitchen with Dining Area is perfect for a growing family. Need to entertain or just relax, the finished lower lever is PERFECT! And the additional daylight windows are the magic touch. Owner's Suite is appointed with a walk-in closet, 3/4 Bath with a Dual Vanity. Features of this 3 Bedroom, 2 Bath Home Include: Oversized 2 Car Garage with a Garage Door Opener, Refrigerator, Washer/Dryer Package, Quartz Countertops, Luxury Vinyl Panel Flooring (LVP) Package, Sprinkler System, Extended 2-10 Warranty Program, ½ Bath Rough-In, Professionally Installed Blinds, and that's just the start! (Pictures of Model Home) Price may reflect promotional discounts, if applicable