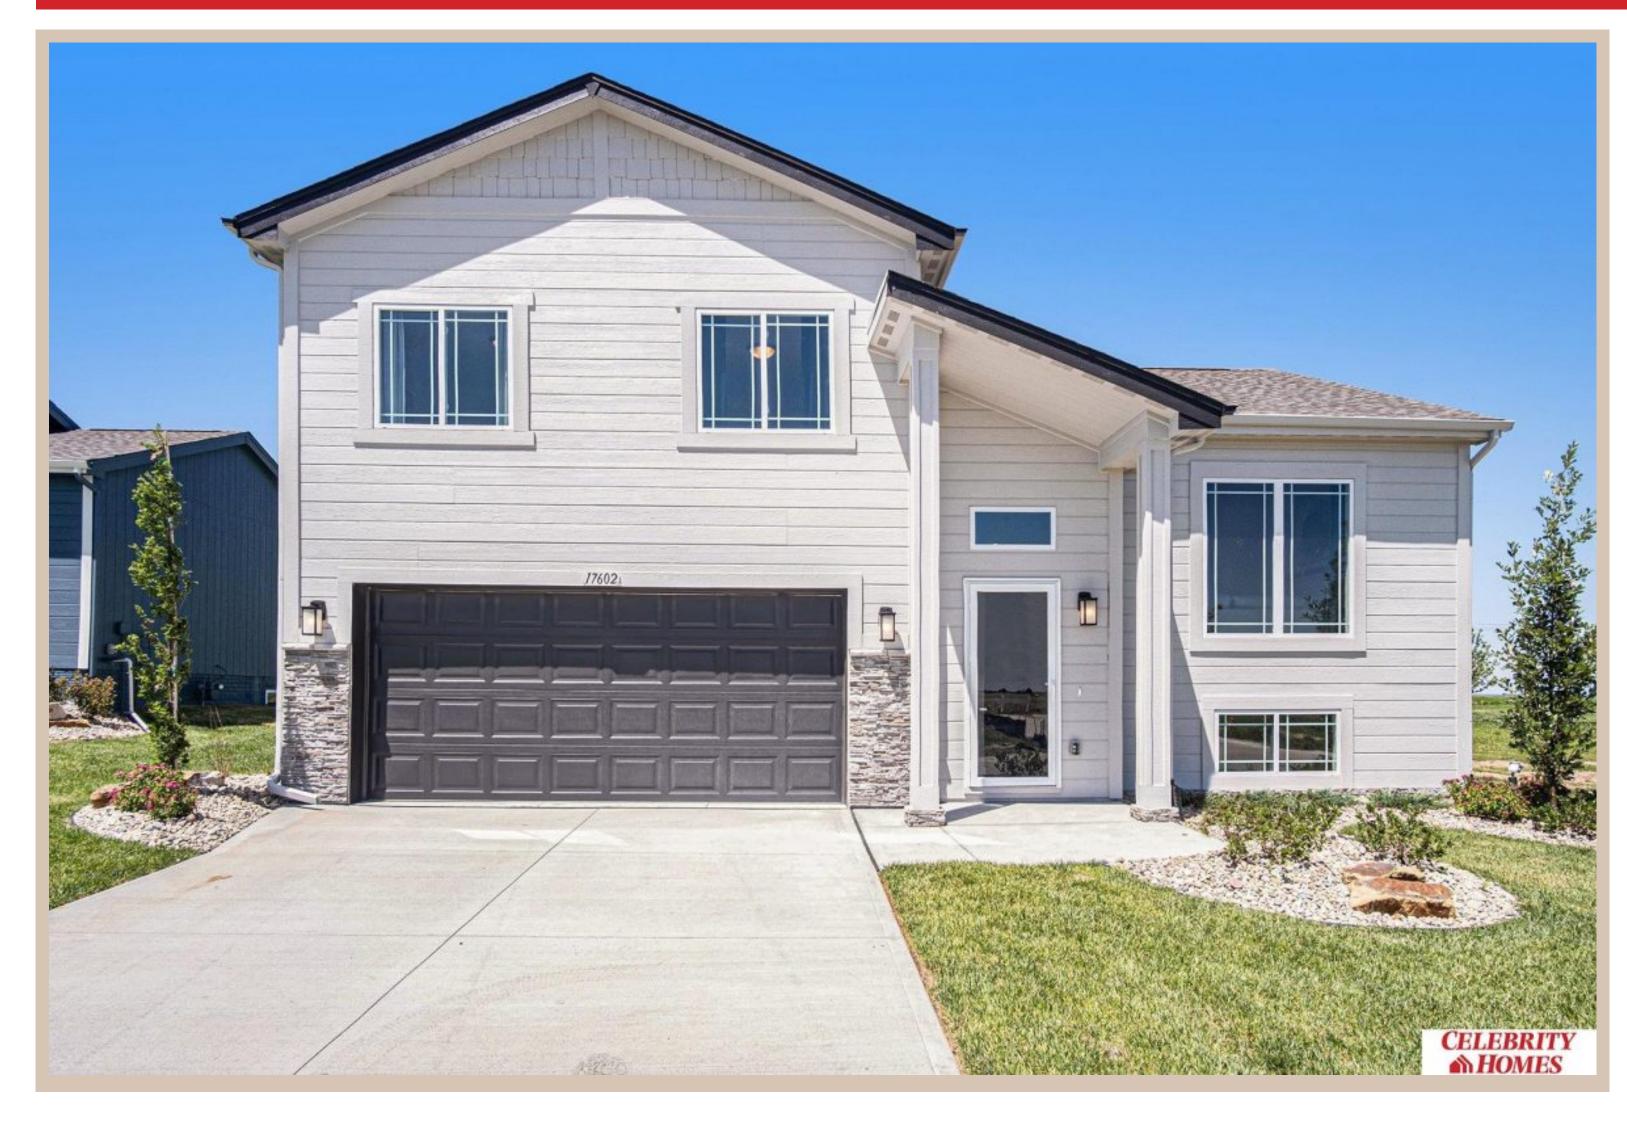

## **Details**

Price: 326900
Style: Multi-Level
Floorplan: Carlton
Communities: Deer Crest

Bedrooms: 3 Baths: 2

Sq Footage: 1732

Included: Welcome to The Carlton by Celebrity Homes. An Open Foyer welcomes you to this truly Spacious Design. Once on the main floor, the Gathering Room is sure to impress with its' high ceilings and Electric Linear Fireplace. An Eat-In Island Kitchen with Dining Area is perfect for a growing family. Need to entertain or just relax, the finished lower lever is PERFECT! And the additional daylight windows are the magic touch. Owner's Suite is appointed with a walk-in closet, 3/4 Bath with a Dual Vanity. Features of this 3 Bedroom, 2 Bath Home Include: Oversized 2 Car Garage with a Garage Door Opener, Refrigerator, Washer/Dryer Package, Quartz Countertops, Luxury Vinyl Panel Flooring (LVP) Package, Sprinkler System, Extended 2-10 Warranty Program, ½ Bath Rough-In, Professionally Installed Blinds, and that's just the start! (Pictures of Model Home) Price may reflect promotional discounts, if applicable