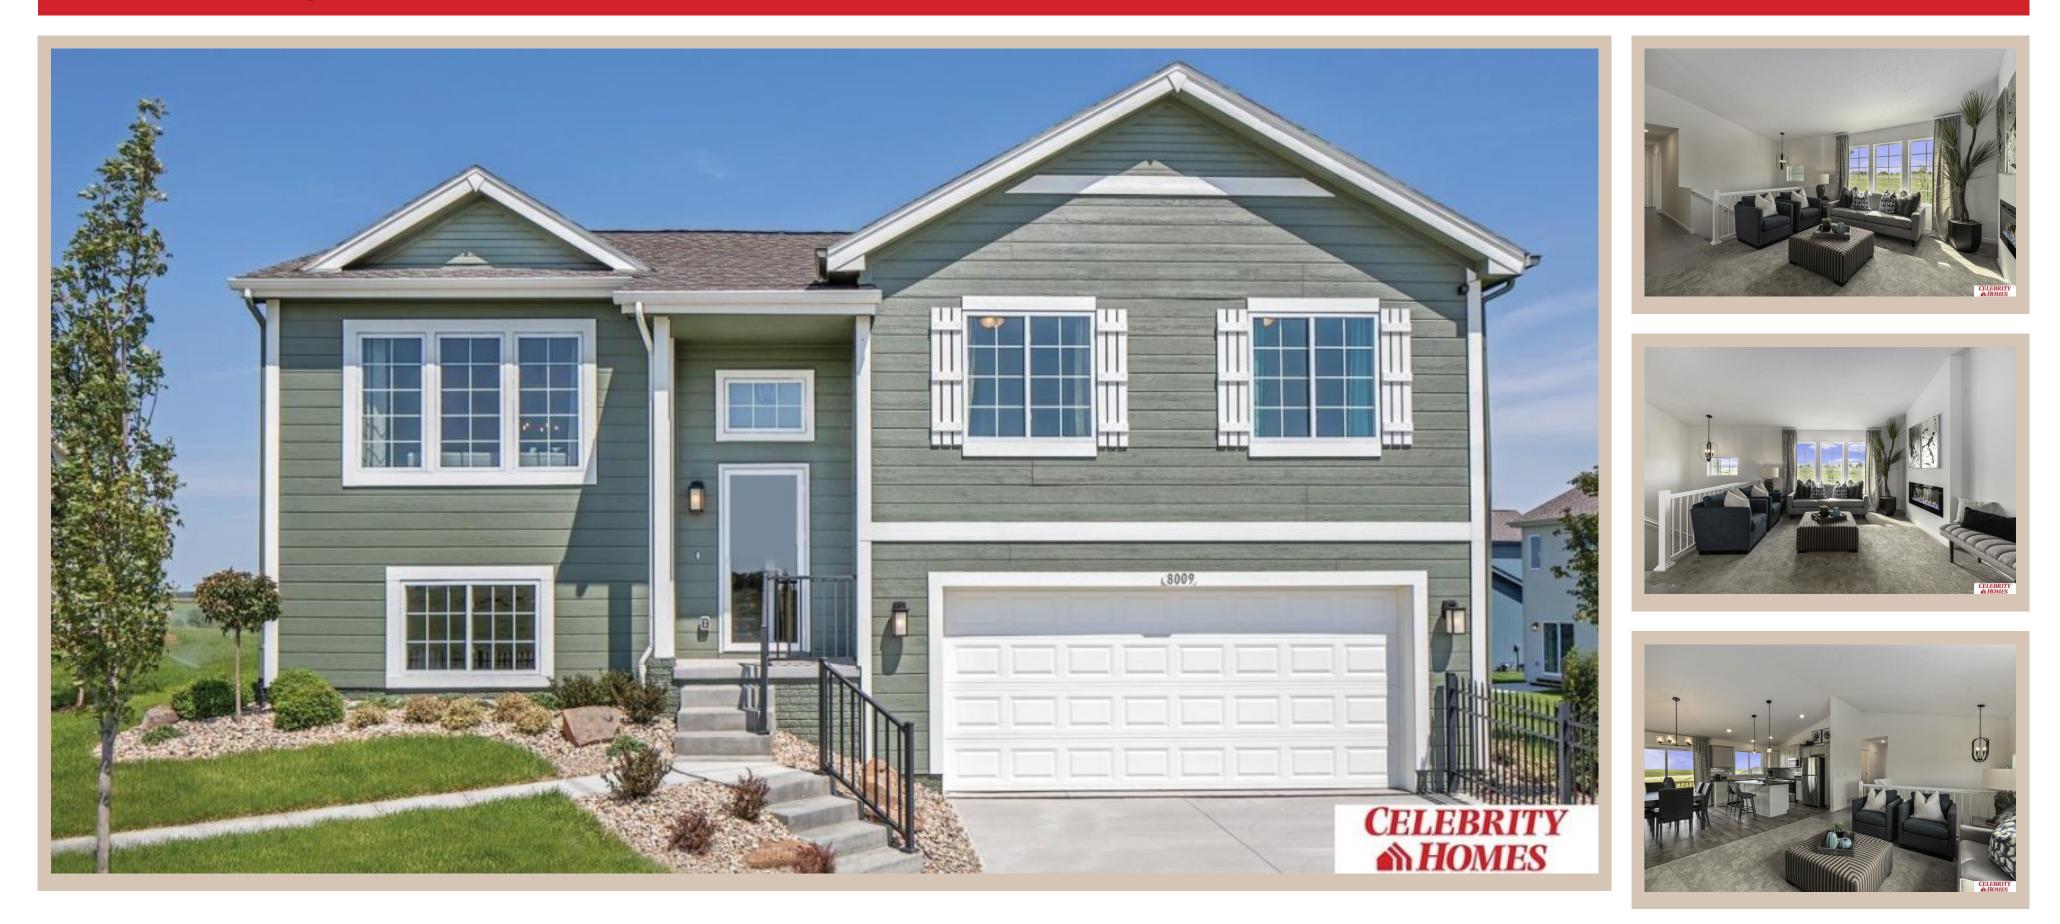

## Details

Price : 317400 Style : Multi-Level Floorplan : Vista Communities : Deer Crest Bedrooms: 3 Baths: 2 Sq Footage : 1621 Included : Welcome to The Vista by Celebrity Homes. This Open Design begins with a large Gathering Room shared with a spacious Eat-In Island Kitchen. The Gathering Room is perfect for entertaining or just relaxing with its' Electric Linear Fireplace. Need a little more space? The finished lower level is just perfect! Owner's Suite is appointed with 2 walk-in closets, <sup>3</sup>/<sub>4</sub> Bath with a Dual Vanity. Features of this 3 Bedroom, 2 Bath Home Include: Oversized 2 Car Garage with a Garage Door Opener, Refrigerator, Washer/Dryer Package, Quartz Countertops, Luxury Vinyl Panel Flooring (LVP) Package, Sprinkler System, Extended 2-10 Warranty Program, Professionally Installed Blinds, and that's just the start! (Pictures of Model Home) Price may reflect promotional discounts, if applicable **Estimate Completion : 150 Days** School District : Omaha Directions : Head North on I-680 to Blair High Rd (hwy 133), head West to State St, take State St West to 114th St. Take a left onto 114th to Reynolds Street. Visit Models for Community Map and Access to Homes.