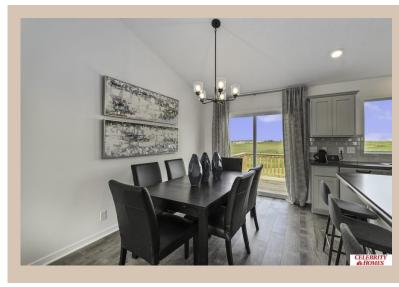

## Details

Price : 317400 Style : Multi-Level Floorplan : Vista Communities : Deer Crest Bedrooms: 3 Baths: 2 Sq Footage : 1621 Included : Welcome to The Vista by Celebrity Homes. This Open Design begins with a large Gathering Room shared with a spacious Eat-In Island Kitchen. The Gathering Room is perfect for entertaining or just relaxing with its' Electric Linear Fireplace. Need a little more space? The finished lower level is just perfect! Owner's Suite is appointed with 2 walk-in closets, <sup>3</sup>/<sub>4</sub> Bath with a Dual Vanity. Features of this 3 Bedroom, 2 Bath Home Include: Oversized 2 Car Garage with a Garage Door Opener, Refrigerator, Washer/Dryer Package, Quartz Countertops, Luxury Vinyl Panel Flooring (LVP) Package, Sprinkler System, Extended 2-10 Warranty Program, Professionally Installed Blinds, and that's just the start! (Pictures of Model Home) Price may reflect promotional discounts, if applicable **Estimate Completion : 150 Days** School District : Omaha Directions : Head North on I-680 to Blair High Rd (hwy 133), head West to State St, take State St West to 114th St. Take a left onto 114th to Reynolds Street. Visit Models for Community Map and Access to Homes.