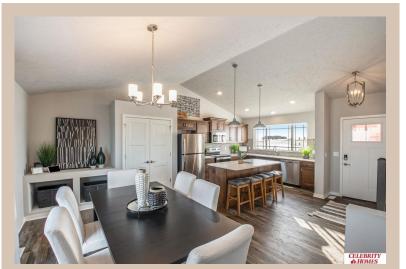

## **Details**

Price: 341900 Style: Tri-Level Floorplan: Del Ray Communities: Deer Crest

Bedrooms: 3 Baths: 3

Sq Footage: 1849

Included: The Del Ray by Celebrity Homes. Volume ceilings welcome you to this truly Spacious Design. Once on the main floor, an Eat-In Island Kitchen with Dining Area is perfect for any growing family. A short step away will lead to a spacious Gathering Room that is sure to impress with its' Electric Linear Fireplace. Need even more space to entertain or just relax, what about finishing the lower level as an additional feature? Owner's Suite is appointed with a walk-in closet, 3/4 Bath with a Dual Vanity. Features of this 3 Bedroom, 2 Bath Home Include: 2 Car Garage with a Garage Door Opener, Refrigerator, Washer/Dryer Package, Quartz Countertops, Luxury Vinyl Panel Flooring (LVP) Package, Sprinkler System, Extended 2-10 Warranty Program, ½ Bath Rough-In, Professionally Installed Blinds, and that's just the start! (Pictures of Model Home) Price may reflect promotional discounts, if applicable