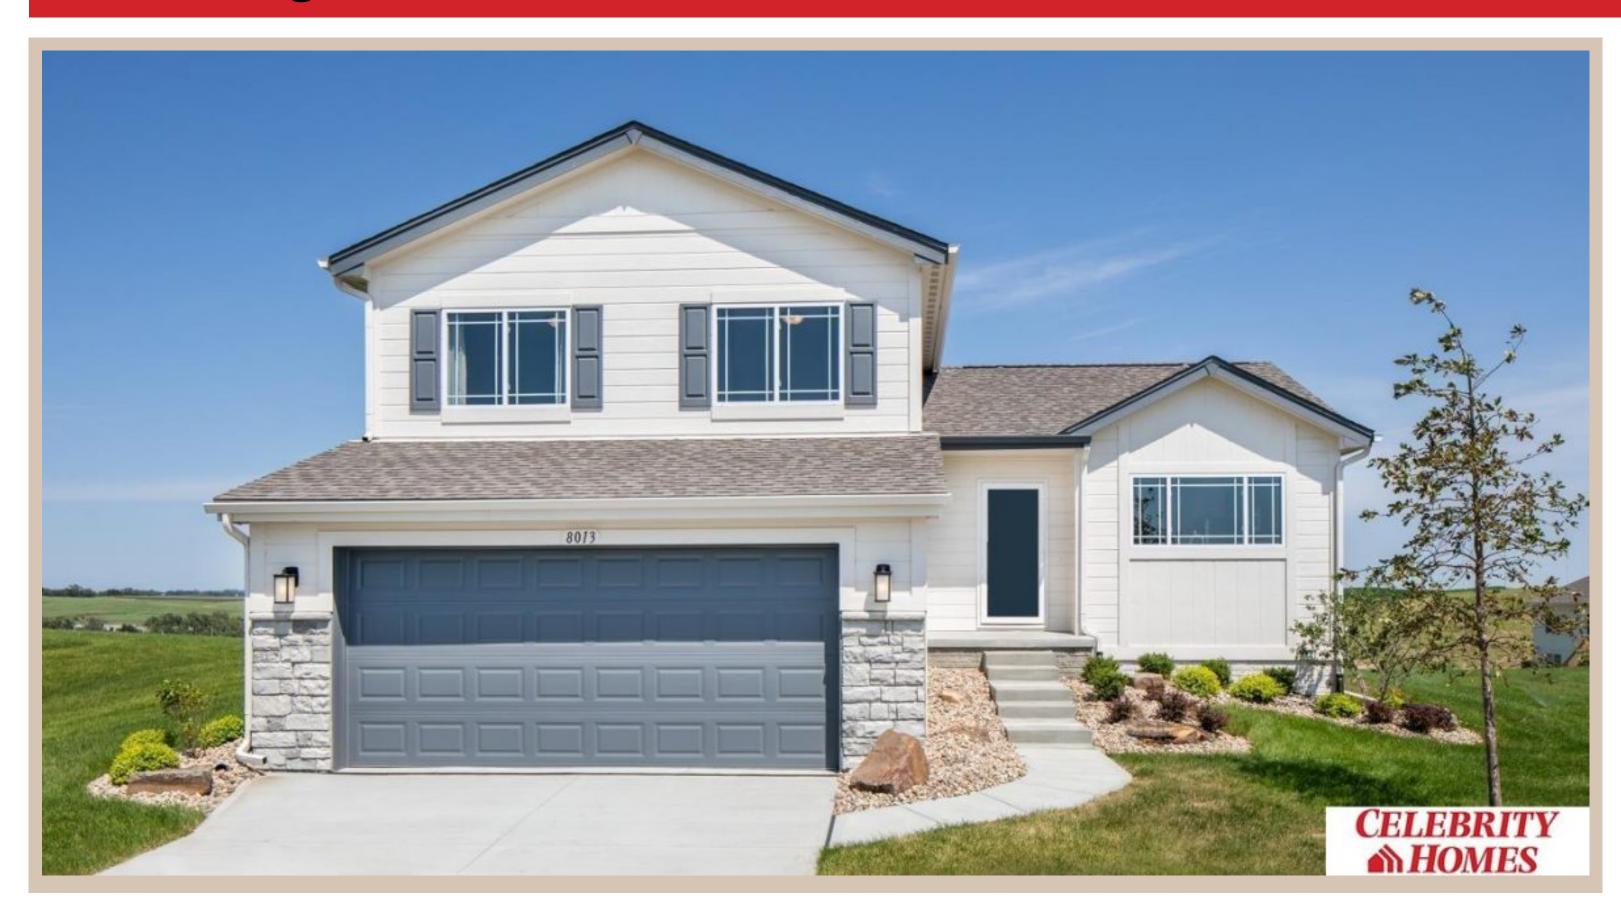

## **Details**

Price: 341900 Style: Tri-Level Floorplan: Del Ray Communities: Deer Crest

Bedrooms: 3 Baths: 3

Sq Footage: 1849

Included: The Del Ray by Celebrity Homes. Volume ceilings welcome you to this truly Spacious Design. Once on the main floor, an Eat-In Island Kitchen with Dining Area is perfect for any growing family. A short step away will lead to a spacious Gathering Room that is sure to impress with its' Electric Linear Fireplace. Need even more space to entertain or just relax, what about finishing the lower level as an additional feature? Owner's Suite is appointed with a walk-in closet, 3/4 Bath with a Dual Vanity. Features of this 3 Bedroom, 2 Bath Home Include: 2 Car Garage with a Garage Door Opener, Refrigerator, Washer/Dryer Package, Quartz Countertops, Luxury Vinyl Panel Flooring (LVP) Package, Sprinkler System, Extended 2-10 Warranty Program, ½ Bath Rough-In, Professionally Installed Blinds, and that's just the start! (Pictures of Model Home) Price may reflect promotional discounts, if applicable