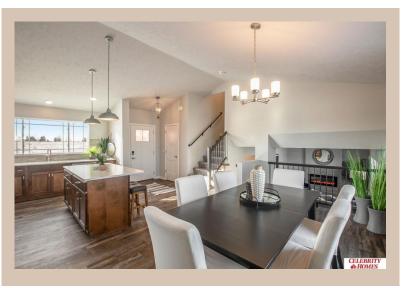

## **Details**

Price: 341900 Style: Tri-Level Floorplan: Del Ray Communities: Deer Crest

Bedrooms: 3 Baths: 3

Sq Footage: 1849

Included: The Del Ray by Celebrity Homes. Volume ceilings welcome you to this truly Spacious Design. Once on the main floor, an Eat-In Island Kitchen with Dining Area is perfect for any growing family. A short step away will lead to a spacious Gathering Room that is sure to impress with its' Electric Linear Fireplace. Need even more space to entertain or just relax, what about finishing the lower level as an additional feature? Owner's Suite is appointed with a walk-in closet, 3/4 Bath with a Dual Vanity. Features of this 3 Bedroom, 2 Bath Home Include: 2 Car Garage with a Garage Door Opener, Refrigerator, Washer/Dryer Package, Quartz Countertops, Luxury Vinyl Panel Flooring (LVP) Package, Sprinkler System, Extended 2-10 Warranty Program, ½ Bath Rough-In, Professionally Installed Blinds, and that's just the start! (Pictures of Model Home) Price may reflect promotional discounts, if applicable