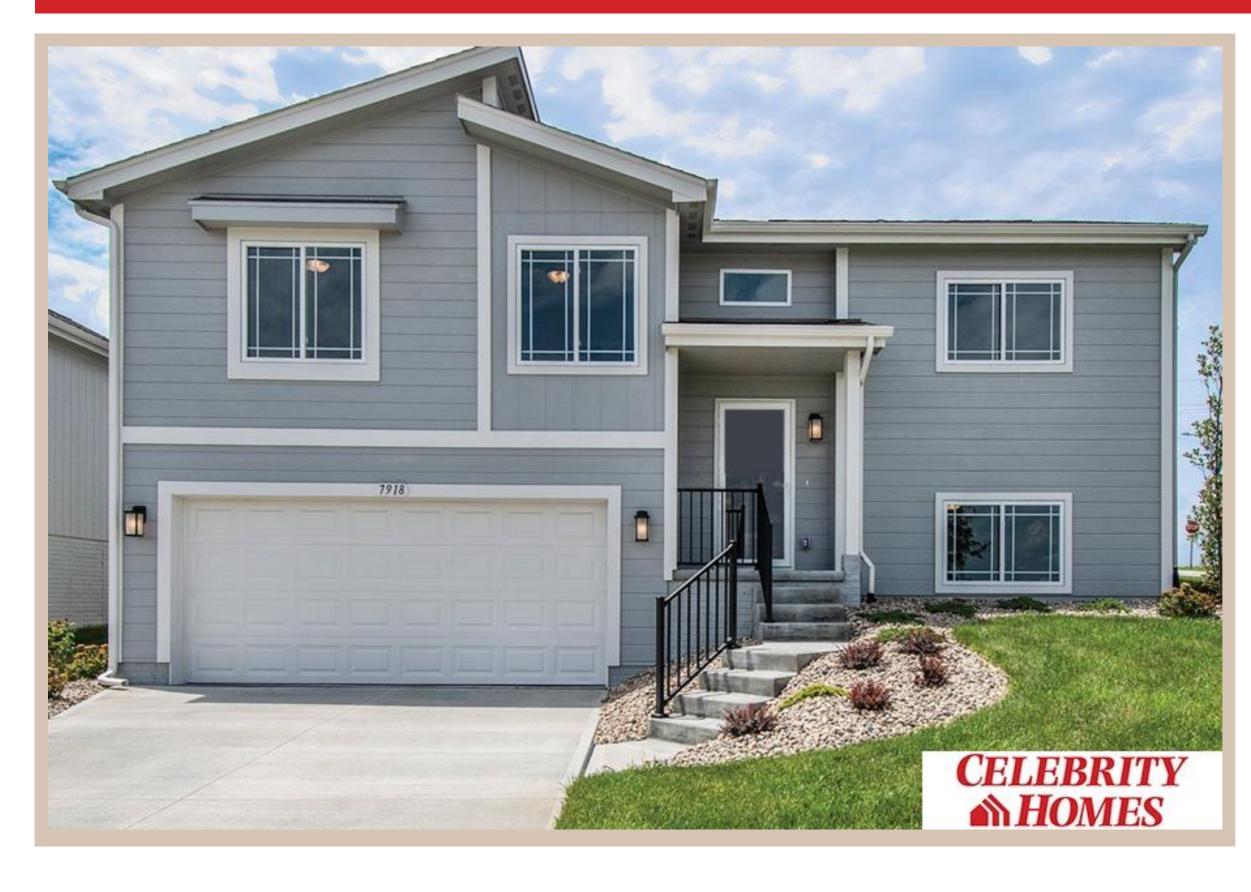

## 11105 Craig Street, Omaha, Ne 68142

Scan the code above with your mobile device or click it to go directly to the Celebrity Homes & Townhomes website for 11105 Craig Street, Omaha, Ne 68142

## **Details**

Price: 306900 Style: Multi-Level Floorplan: Linden

Communities : Deer Crest

Bedrooms: 3 Baths: 2

Sq Footage: 1537

Included: Welcome to The Linden by Celebrity Homes. This Open Design begins with a large Gathering Room shared with a spacious Eat-In Island Kitchen. Although already roomy, the raised ceilings of the upper level give the feeling of even more grandeur living space with an Electric Linear Fireplace glowing a flame and blowing warm air to boot. Entertaining and relaxation is easy in the finished lower level. Owner's Suite is appointed with a walk-in closet, 3/4 Bath with a Dual Vanity. Features of this 3 Bedroom, 2 Bath Home Include: Oversized 2 Car Garage with a Garage Door Opener, Refrigerator, Washer/Dryer Package, Quartz Countertops, Luxury Vinyl Panel Flooring (LVP) Package, Sprinkler System, Extended 2-10 Warranty Program, Professionally Installed Blinds, and that's just the start! (Pictures of Model Home) Price may reflect promotional discounts, if