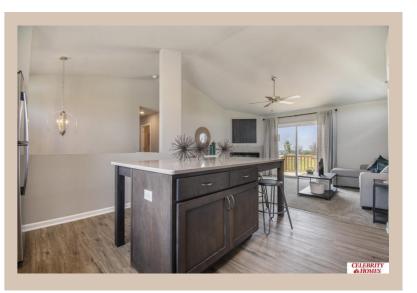

## **Details**

Price: 306900 Style: Multi-Level Floorplan: Linden

Communities : Deer Crest

Bedrooms: 3 Baths: 2

Sq Footage: 1537

Included: Welcome to The Linden by Celebrity Homes. This Open Design begins with a large Gathering Room shared with a spacious Eat-In Island Kitchen. Although already roomy, the raised ceilings of the upper level give the feeling of even more grandeur living space with an Electric Linear Fireplace glowing a flame and blowing warm air to boot. Entertaining and relaxation is easy in the finished lower level. Owner's Suite is appointed with a walk-in closet, 3/4 Bath with a Dual Vanity. Features of this 3 Bedroom, 2 Bath Home Include: Oversized 2 Car Garage with a Garage Door Opener, Refrigerator, Washer/Dryer Package, Quartz Countertops, Luxury Vinyl Panel Flooring (LVP) Package, Sprinkler System, Extended 2-10 Warranty Program, Professionally Installed Blinds, and that's just the start! (Pictures of Model Home) Price may reflect promotional discounts, if