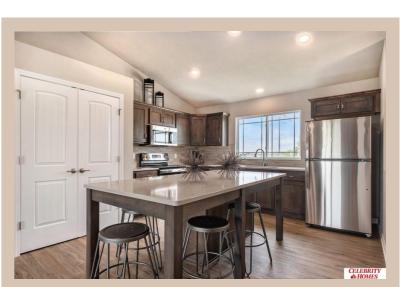

## **Details**

Price: 306900 Style: Multi-Level Floorplan: Linden

Communities : Deer Crest

Bedrooms: 3 Baths: 2

Sq Footage: 1537

Included: Welcome to The Linden by Celebrity Homes. This Open Design begins with a large Gathering Room shared with a spacious Eat-In Island Kitchen. Although already roomy, the raised ceilings of the upper level give the feeling of even more grandeur living space with an Electric Linear Fireplace glowing a flame and blowing warm air to boot. Entertaining and relaxation is easy in the finished lower level. Owner's Suite is appointed with a walk-in closet, 3/4 Bath with a Dual Vanity. Features of this 3 Bedroom, 2 Bath Home Include: Oversized 2 Car Garage with a Garage Door Opener, Refrigerator, Washer/Dryer Package, Quartz Countertops, Luxury Vinyl Panel Flooring (LVP) Package, Sprinkler System, Extended 2-10 Warranty Program, Professionally Installed Blinds, and that's just the start! (Pictures of Model Home) Price may reflect promotional discounts, if