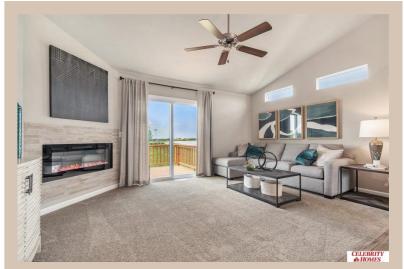

## **Details**

Price: 306900 Style: Multi-Level Floorplan: Linden

Communities : Deer Crest

Bedrooms: 3 Baths: 2

Sq Footage: 1537

Included: Welcome to The Linden by Celebrity Homes. This Open Design begins with a large Gathering Room shared with a spacious Eat-In Island Kitchen. Although already roomy, the raised ceilings of the upper level give the feeling of even more grandeur living space with an Electric Linear Fireplace glowing a flame and blowing warm air to boot. Entertaining and relaxation is easy in the finished lower level. Owner's Suite is appointed with a walk-in closet, 3/4 Bath with a Dual Vanity. Features of this 3 Bedroom, 2 Bath Home Include: Oversized 2 Car Garage with a Garage Door Opener, Refrigerator, Washer/Dryer Package, Quartz Countertops, Luxury Vinyl Panel Flooring (LVP) Package, Sprinkler System, Extended 2-10 Warranty Program, Professionally Installed Blinds, and that's just the start! (Pictures of Model Home) Price may reflect promotional discounts, if