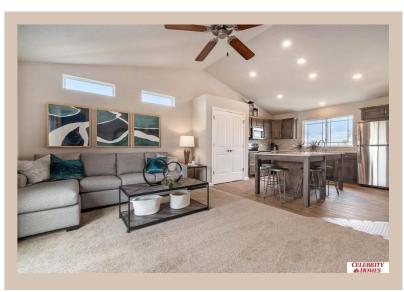

## **Details**

Price: 306900 Style: Multi-Level Floorplan: Linden

Communities : Deer Crest

Bedrooms: 3 Baths: 2

Sq Footage: 1537

Included: Welcome to The Linden by Celebrity Homes. This Open Design begins with a large Gathering Room shared with a spacious Eat-In Island Kitchen. Although already roomy, the raised ceilings of the upper level give the feeling of even more grandeur living space with an Electric Linear Fireplace glowing a flame and blowing warm air to boot. Entertaining and relaxation is easy in the finished lower level. Owner's Suite is appointed with a walk-in closet, 3/4 Bath with a Dual Vanity. Features of this 3 Bedroom, 2 Bath Home Include: Oversized 2 Car Garage with a Garage Door Opener, Refrigerator, Washer/Dryer Package, Quartz Countertops, Luxury Vinyl Panel Flooring (LVP) Package, Sprinkler System, Extended 2-10 Warranty Program, Professionally Installed Blinds, and that's just the start! (Pictures of Model Home) Price may reflect promotional discounts, if