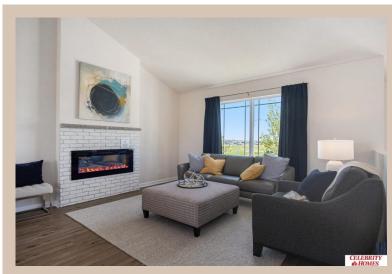

## **Details**

Price: 326900 Style : Multi-Level Floorplan : Carlton Communities: Deer Crest

Bedrooms: 3 Baths: 2

Sq Footage: 1732

Included: Welcome to The Carlton by Celebrity Homes. An Open Foyer welcomes you to this truly Spacious Design. Once on the main floor, the Gathering Room is sure to impress with its' high ceilings and Electric Linear Fireplace. An Eat-In Island Kitchen with Dining Area is perfect for a growing family. Need to entertain or just relax, the finished lower lever is PERFECT! And the additional daylight windows are the magic touch. Owner's Suite is appointed with a walk-in closet, 3/4 Bath with a Dual Vanity. Features of this 3 Bedroom, 2 Bath Home Include: Oversized 2 Car Garage with a Garage Door Opener, Refrigerator, Washer/Dryer Package, Quartz Countertops, Luxury Vinyl Panel Flooring (LVP) Package, Sprinkler System, Extended 2-10 Warranty Program, ½ Bath Rough-In, Professionally Installed Blinds, and that's just the start! (Pictures of Model Home) Price may reflect promotional discounts, if applicable