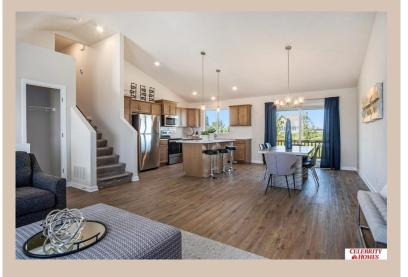

## **Details**

Price: 326900 Style : Multi-Level Floorplan : Carlton Communities: Deer Crest

Bedrooms: 3 Baths: 2

Sq Footage: 1732

Included: Welcome to The Carlton by Celebrity Homes. An Open Foyer welcomes you to this truly Spacious Design. Once on the main floor, the Gathering Room is sure to impress with its' high ceilings and Electric Linear Fireplace. An Eat-In Island Kitchen with Dining Area is perfect for a growing family. Need to entertain or just relax, the finished lower lever is PERFECT! And the additional daylight windows are the magic touch. Owner's Suite is appointed with a walk-in closet, 3/4 Bath with a Dual Vanity. Features of this 3 Bedroom, 2 Bath Home Include: Oversized 2 Car Garage with a Garage Door Opener, Refrigerator, Washer/Dryer Package, Quartz Countertops, Luxury Vinyl Panel Flooring (LVP) Package, Sprinkler System, Extended 2-10 Warranty Program, ½ Bath Rough-In, Professionally Installed Blinds, and that's just the start! (Pictures of Model Home) Price may reflect promotional discounts, if applicable