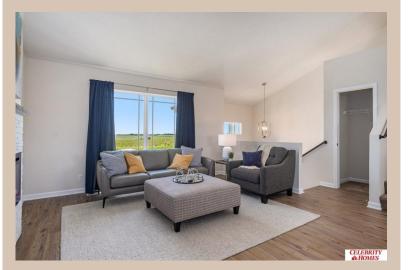

## **Details**

Price: 326900 Style : Multi-Level Floorplan : Carlton Communities: Deer Crest

Bedrooms: 3 Baths: 2

Sq Footage: 1732

Included: Welcome to The Carlton by Celebrity Homes. An Open Foyer welcomes you to this truly Spacious Design. Once on the main floor, the Gathering Room is sure to impress with its' high ceilings and Electric Linear Fireplace. An Eat-In Island Kitchen with Dining Area is perfect for a growing family. Need to entertain or just relax, the finished lower lever is PERFECT! And the additional daylight windows are the magic touch. Owner's Suite is appointed with a walk-in closet, 3/4 Bath with a Dual Vanity. Features of this 3 Bedroom, 2 Bath Home Include: Oversized 2 Car Garage with a Garage Door Opener, Refrigerator, Washer/Dryer Package, Quartz Countertops, Luxury Vinyl Panel Flooring (LVP) Package, Sprinkler System, Extended 2-10 Warranty Program, ½ Bath Rough-In, Professionally Installed Blinds, and that's just the start! (Pictures of Model Home) Price may reflect promotional discounts, if applicable