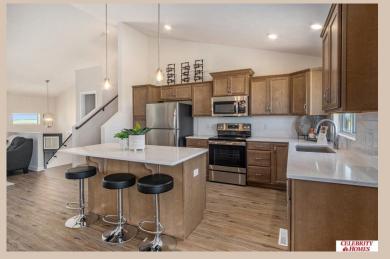

## **Details**

Price: 326900 Style : Multi-Level Floorplan : Carlton Communities: Deer Crest

Bedrooms: 3 Baths: 2

Sq Footage: 1732

Included: Welcome to The Carlton by Celebrity Homes. An Open Foyer welcomes you to this truly Spacious Design. Once on the main floor, the Gathering Room is sure to impress with its' high ceilings and Electric Linear Fireplace. An Eat-In Island Kitchen with Dining Area is perfect for a growing family. Need to entertain or just relax, the finished lower lever is PERFECT! And the additional daylight windows are the magic touch. Owner's Suite is appointed with a walk-in closet, 3/4 Bath with a Dual Vanity. Features of this 3 Bedroom, 2 Bath Home Include: Oversized 2 Car Garage with a Garage Door Opener, Refrigerator, Washer/Dryer Package, Quartz Countertops, Luxury Vinyl Panel Flooring (LVP) Package, Sprinkler System, Extended 2-10 Warranty Program, ½ Bath Rough-In, Professionally Installed Blinds, and that's just the start! (Pictures of Model Home) Price may reflect promotional discounts, if applicable