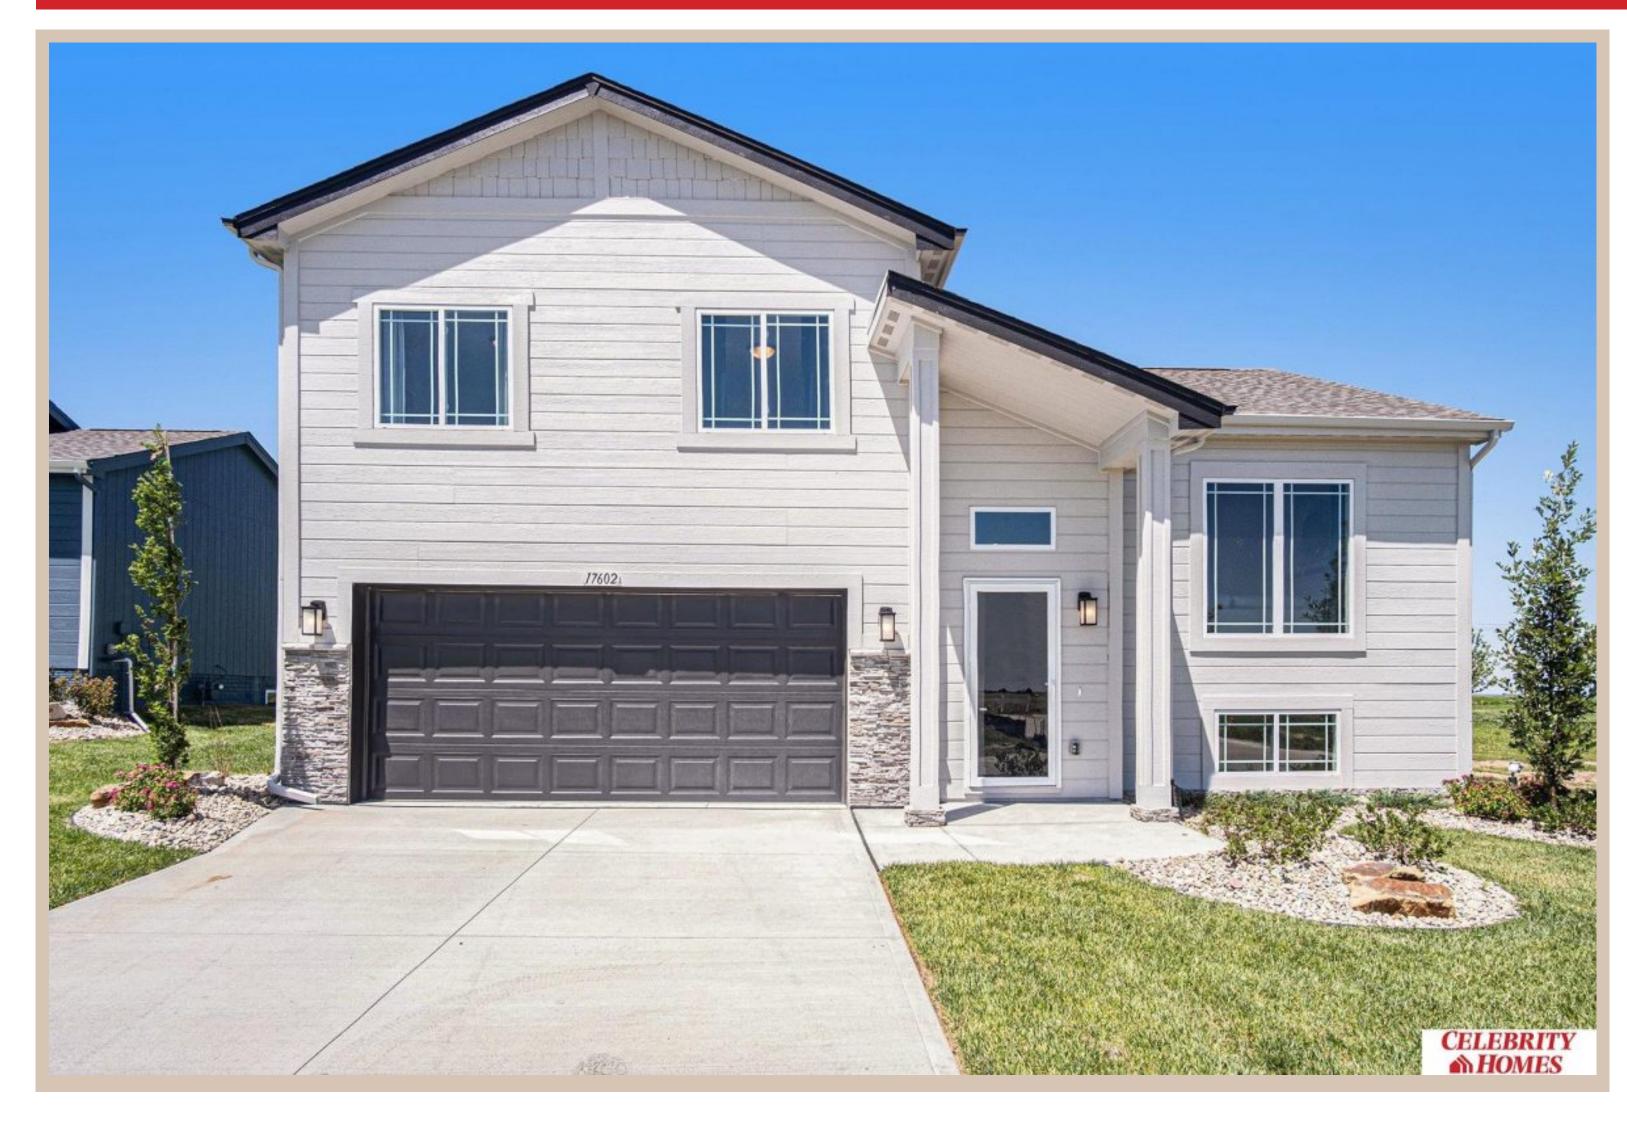

## **Details**

Price: 326900 Style : Multi-Level Floorplan : Carlton Communities: Deer Crest

Bedrooms: 3 Baths: 2

Sq Footage: 1732

Included: Welcome to The Carlton by Celebrity Homes. An Open Foyer welcomes you to this truly Spacious Design. Once on the main floor, the Gathering Room is sure to impress with its' high ceilings and Electric Linear Fireplace. An Eat-In Island Kitchen with Dining Area is perfect for a growing family. Need to entertain or just relax, the finished lower lever is PERFECT! And the additional daylight windows are the magic touch. Owner's Suite is appointed with a walk-in closet, 3/4 Bath with a Dual Vanity. Features of this 3 Bedroom, 2 Bath Home Include: Oversized 2 Car Garage with a Garage Door Opener, Refrigerator, Washer/Dryer Package, Quartz Countertops, Luxury Vinyl Panel Flooring (LVP) Package, Sprinkler System, Extended 2-10 Warranty Program, ½ Bath Rough-In, Professionally Installed Blinds, and that's just the start! (Pictures of Model Home) Price may reflect promotional discounts, if applicable