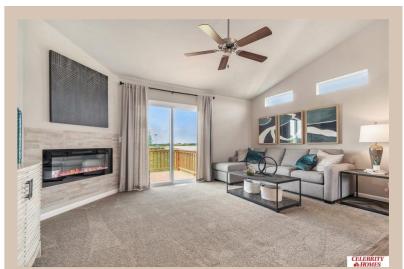

## **Details**

Price: 308900 Style: Multi-Level Floorplan: Linden

Communities : Deer Crest

Bedrooms: 3 Baths: 2

Sq Footage: 1537

Included: Welcome to The Linden by Celebrity Homes. This Open Design begins with a large Gathering Room shared with a spacious Eat-In Island Kitchen. Although already roomy, the raised ceilings of the upper level give the feeling of even more grandeur living space with an Electric Linear Fireplace glowing a flame and blowing warm air to boot. Entertaining and relaxation is easy in the finished lower level. Owner's Suite is appointed with a walk-in closet, 3/4 Bath with a Dual Vanity. Features of this 3 Bedroom, 2 Bath Home Include: Oversized 2 Car Garage with a Garage Door Opener, Refrigerator, Washer/Dryer Package, Quartz Countertops, Luxury Vinyl Panel Flooring (LVP) Package, Sprinkler System, Extended 2-10 Warranty Program, Professionally Installed Blinds, and that's just the start! (Pictures of Model Home) Price may reflect promotional discounts, if