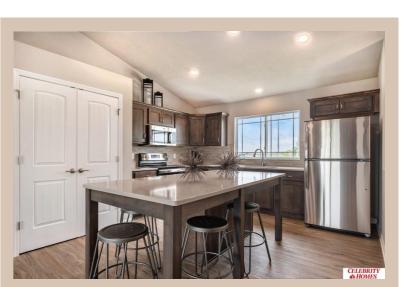

## **Details**

Price: 308900 Style: Multi-Level Floorplan: Linden

Communities : Deer Crest

Bedrooms: 3 Baths: 2

Sq Footage: 1537

Included: Welcome to The Linden by Celebrity Homes. This Open Design begins with a large Gathering Room shared with a spacious Eat-In Island Kitchen. Although already roomy, the raised ceilings of the upper level give the feeling of even more grandeur living space with an Electric Linear Fireplace glowing a flame and blowing warm air to boot. Entertaining and relaxation is easy in the finished lower level. Owner's Suite is appointed with a walk-in closet, 3/4 Bath with a Dual Vanity. Features of this 3 Bedroom, 2 Bath Home Include: Oversized 2 Car Garage with a Garage Door Opener, Refrigerator, Washer/Dryer Package, Quartz Countertops, Luxury Vinyl Panel Flooring (LVP) Package, Sprinkler System, Extended 2-10 Warranty Program, Professionally Installed Blinds, and that's just the start! (Pictures of Model Home) Price may reflect promotional discounts, if