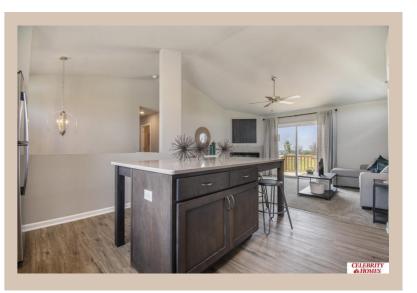

## **Details**

Price: 308900 Style: Multi-Level Floorplan: Linden

Communities : Deer Crest

Bedrooms: 3 Baths: 2

Sq Footage: 1537

Included: Welcome to The Linden by Celebrity Homes. This Open Design begins with a large Gathering Room shared with a spacious Eat-In Island Kitchen. Although already roomy, the raised ceilings of the upper level give the feeling of even more grandeur living space with an Electric Linear Fireplace glowing a flame and blowing warm air to boot. Entertaining and relaxation is easy in the finished lower level. Owner's Suite is appointed with a walk-in closet, 3/4 Bath with a Dual Vanity. Features of this 3 Bedroom, 2 Bath Home Include: Oversized 2 Car Garage with a Garage Door Opener, Refrigerator, Washer/Dryer Package, Quartz Countertops, Luxury Vinyl Panel Flooring (LVP) Package, Sprinkler System, Extended 2-10 Warranty Program, Professionally Installed Blinds, and that's just the start! (Pictures of Model Home) Price may reflect promotional discounts, if