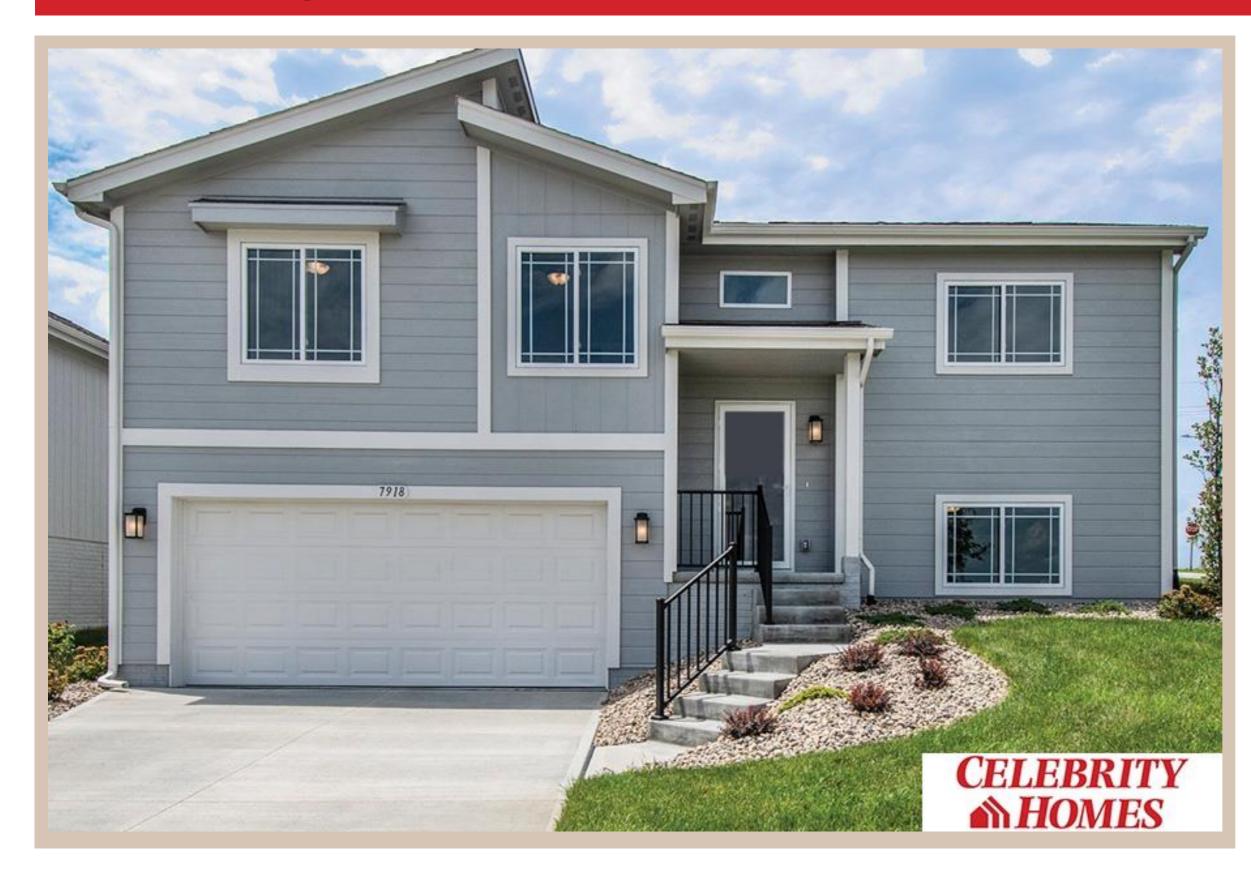

## **Details**

Price: 308900 Style: Multi-Level Floorplan: Linden

Communities : Deer Crest

Bedrooms: 3 Baths: 2

Sq Footage: 1537

Included: Welcome to The Linden by Celebrity Homes. This Open Design begins with a large Gathering Room shared with a spacious Eat-In Island Kitchen. Although already roomy, the raised ceilings of the upper level give the feeling of even more grandeur living space with an Electric Linear Fireplace glowing a flame and blowing warm air to boot. Entertaining and relaxation is easy in the finished lower level. Owner's Suite is appointed with a walk-in closet, 3/4 Bath with a Dual Vanity. Features of this 3 Bedroom, 2 Bath Home Include: Oversized 2 Car Garage with a Garage Door Opener, Refrigerator, Washer/Dryer Package, Quartz Countertops, Luxury Vinyl Panel Flooring (LVP) Package, Sprinkler System, Extended 2-10 Warranty Program, Professionally Installed Blinds, and that's just the start! (Pictures of Model Home) Price may reflect promotional discounts, if