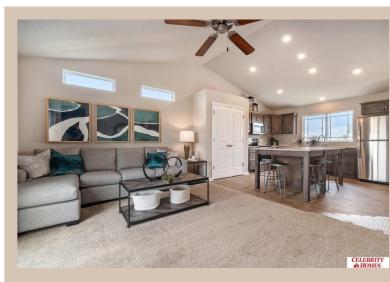

## **Details**

Price: 308900 Style: Multi-Level Floorplan: Linden

Communities : Deer Crest

Bedrooms: 3 Baths: 2

Sq Footage: 1537

Included: Welcome to The Linden by Celebrity Homes. This Open Design begins with a large Gathering Room shared with a spacious Eat-In Island Kitchen. Although already roomy, the raised ceilings of the upper level give the feeling of even more grandeur living space with an Electric Linear Fireplace glowing a flame and blowing warm air to boot. Entertaining and relaxation is easy in the finished lower level. Owner's Suite is appointed with a walk-in closet, 3/4 Bath with a Dual Vanity. Features of this 3 Bedroom, 2 Bath Home Include: Oversized 2 Car Garage with a Garage Door Opener, Refrigerator, Washer/Dryer Package, Quartz Countertops, Luxury Vinyl Panel Flooring (LVP) Package, Sprinkler System, Extended 2-10 Warranty Program, Professionally Installed Blinds, and that's just the start! (Pictures of Model Home) Price may reflect promotional discounts, if