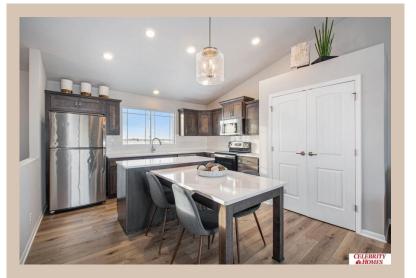

## **Details**

Price: 317400 Style: Multi-Level Floorplan: Santee

Communities : Deer Crest

Bedrooms: 3 Baths: 2

Sq Footage: 1621

Included: Welcome to The Santee by Celebrity Homes. This Open Design begins with a large Gathering Room shared with a spacious Eat-In Island Kitchen. The newly designed island is a MUST SEE! The Gathering Room is perfect for entertaining or just relaxing with its' Electric Linear Fireplace. Need a little more space? The finished lower level is just perfect! Owner's Suite is appointed with 2 walk-in closets, 3/4 Bath with a Dual Vanity. Features of this 3 Bedroom, 2 Bath Home Include: Oversized 2 Car Garage with a Garage Door Opener, Refrigerator, Washer/Dryer Package, Quartz Countertops, Luxury Vinyl Panel Flooring (LVP) Package, Sprinkler System, Extended 2-10 Warranty Program, Professionally Installed Blinds, and that's just the start! (Pictures of Model Home) Price may reflect promotional discounts, if applicable Estimate Completion: 90 Days School District: Omaha