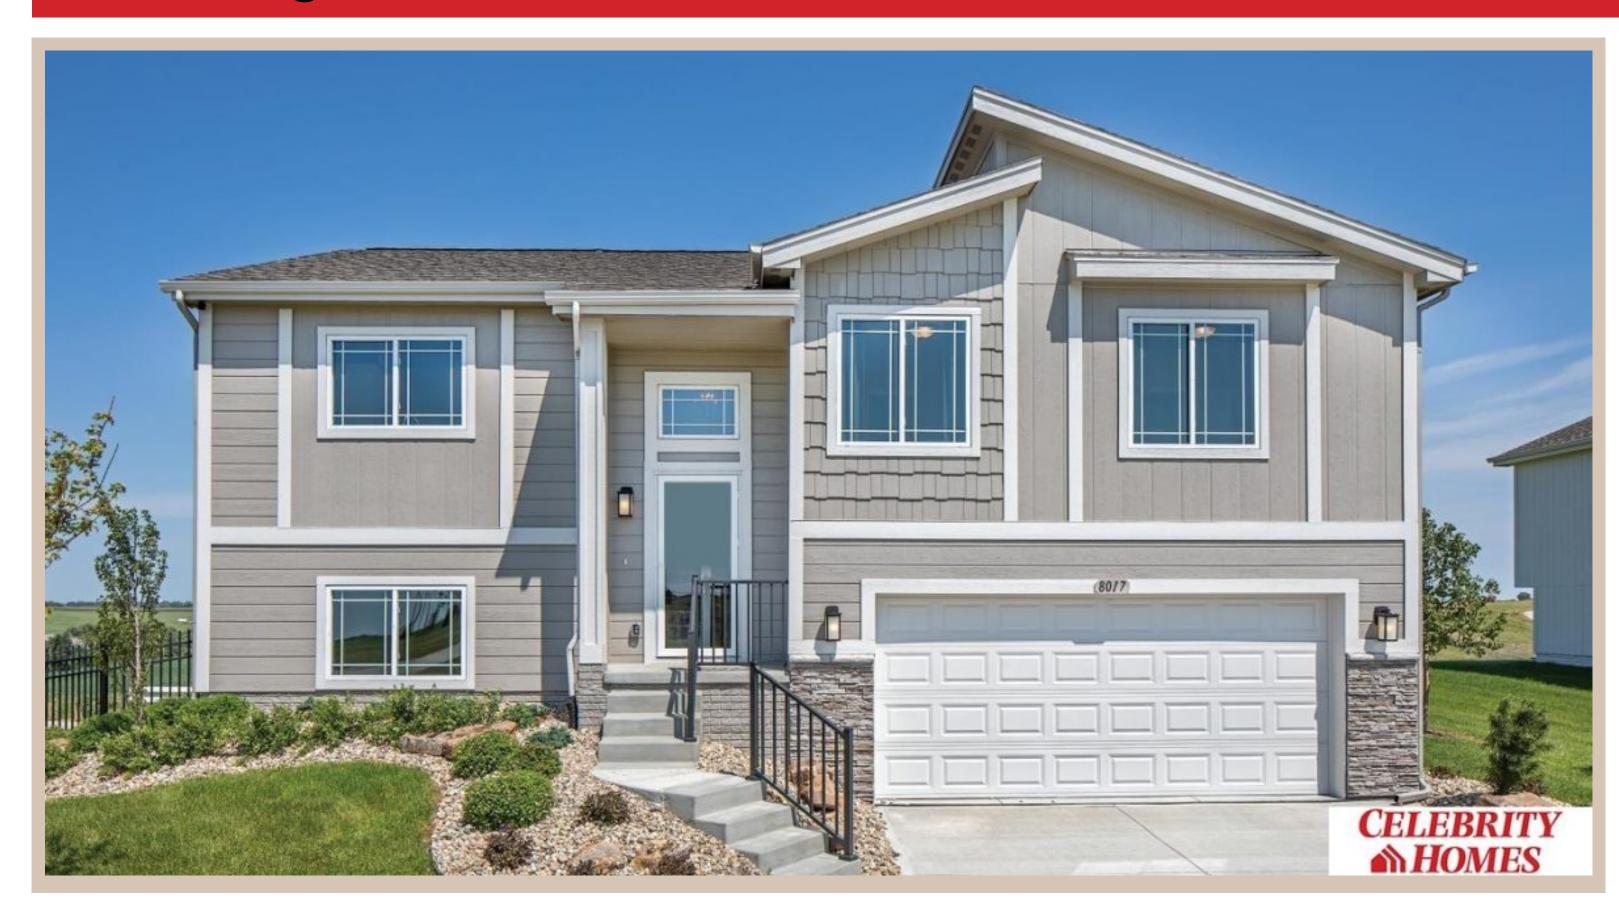

## **Details**

Price: 317400 Style: Multi-Level Floorplan: Santee

Communities : Deer Crest

Bedrooms: 3 Baths: 2

Sq Footage: 1621

Included: Welcome to The Santee by Celebrity Homes. This Open Design begins with a large Gathering Room shared with a spacious Eat-In Island Kitchen. The newly designed island is a MUST SEE! The Gathering Room is perfect for entertaining or just relaxing with its' Electric Linear Fireplace. Need a little more space? The finished lower level is just perfect! Owner's Suite is appointed with 2 walk-in closets, 3/4 Bath with a Dual Vanity. Features of this 3 Bedroom, 2 Bath Home Include: Oversized 2 Car Garage with a Garage Door Opener, Refrigerator, Washer/Dryer Package, Quartz Countertops, Luxury Vinyl Panel Flooring (LVP) Package, Sprinkler System, Extended 2-10 Warranty Program, Professionally Installed Blinds, and that's just the start! (Pictures of Model Home) Price may reflect promotional discounts, if applicable Estimate Completion: 90 Days School District: Omaha