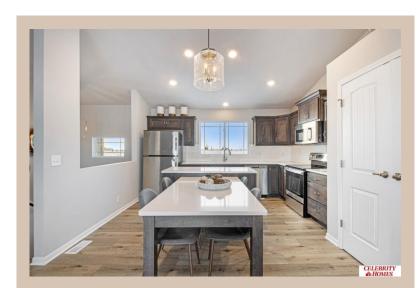

## **Details**

Price: 317400 Style: Multi-Level Floorplan: Santee

Communities : Deer Crest

Bedrooms: 3 Baths: 2

Sq Footage: 1621

Included: Welcome to The Santee by Celebrity Homes. This Open Design begins with a large Gathering Room shared with a spacious Eat-In Island Kitchen. The newly designed island is a MUST SEE! The Gathering Room is perfect for entertaining or just relaxing with its' Electric Linear Fireplace. Need a little more space? The finished lower level is just perfect! Owner's Suite is appointed with 2 walk-in closets, 3/4 Bath with a Dual Vanity. Features of this 3 Bedroom, 2 Bath Home Include: Oversized 2 Car Garage with a Garage Door Opener, Refrigerator, Washer/Dryer Package, Quartz Countertops, Luxury Vinyl Panel Flooring (LVP) Package, Sprinkler System, Extended 2-10 Warranty Program, Professionally Installed Blinds, and that's just the start! (Pictures of Model Home) Price may reflect promotional discounts, if applicable Estimate Completion: 90 Days School District: Omaha