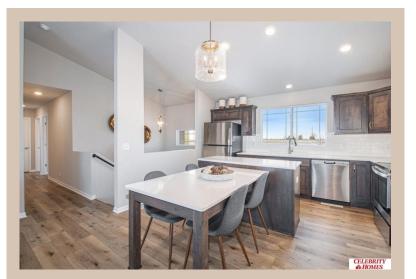

## **Details**

Price: 317400 Style: Multi-Level Floorplan: Santee

Communities : Deer Crest

Bedrooms: 3 Baths: 2

Sq Footage: 1621

Included: Welcome to The Santee by Celebrity Homes. This Open Design begins with a large Gathering Room shared with a spacious Eat-In Island Kitchen. The newly designed island is a MUST SEE! The Gathering Room is perfect for entertaining or just relaxing with its' Electric Linear Fireplace. Need a little more space? The finished lower level is just perfect! Owner's Suite is appointed with 2 walk-in closets, 3/4 Bath with a Dual Vanity. Features of this 3 Bedroom, 2 Bath Home Include: Oversized 2 Car Garage with a Garage Door Opener, Refrigerator, Washer/Dryer Package, Quartz Countertops, Luxury Vinyl Panel Flooring (LVP) Package, Sprinkler System, Extended 2-10 Warranty Program, Professionally Installed Blinds, and that's just the start! (Pictures of Model Home) Price may reflect promotional discounts, if applicable Estimate Completion: 90 Days School District: Omaha