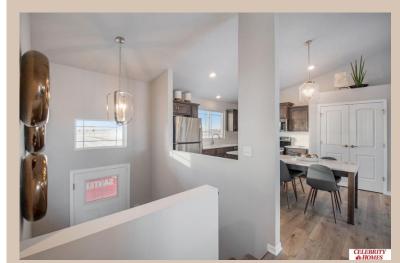

## **Details**

Price: 317400 Style: Multi-Level Floorplan: Santee

Communities : Deer Crest

Bedrooms: 3 Baths: 2

Sq Footage: 1621

Included: Welcome to The Santee by Celebrity Homes. This Open Design begins with a large Gathering Room shared with a spacious Eat-In Island Kitchen. The newly designed island is a MUST SEE! The Gathering Room is perfect for entertaining or just relaxing with its' Electric Linear Fireplace. Need a little more space? The finished lower level is just perfect! Owner's Suite is appointed with 2 walk-in closets, 3/4 Bath with a Dual Vanity. Features of this 3 Bedroom, 2 Bath Home Include: Oversized 2 Car Garage with a Garage Door Opener, Refrigerator, Washer/Dryer Package, Quartz Countertops, Luxury Vinyl Panel Flooring (LVP) Package, Sprinkler System, Extended 2-10 Warranty Program, Professionally Installed Blinds, and that's just the start! (Pictures of Model Home) Price may reflect promotional discounts, if applicable Estimate Completion: 90 Days School District: Omaha