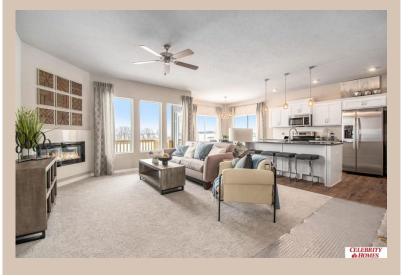

## **Details**

Price: 370900

Style: 1.0 Story/Ranch Floorplan: Sheridan Communities: Deer Crest

Bedrooms: 3 Baths: 2

Sq Footage: 1507

Included: Welcome to The Sheridan by Celebrity Homes. Ranch Design that offers 3 bedrooms on the main floor This design offers a surprisingly roomy main floor Gathering Room leading into an Eat-In Island Kitchen and Dining Area. Plenty of room in the lower level for a Rec Room, another Bedroom, and even another 3/4 Bath! Owner's Suite is appointed with a walk-in closet, 3/4 Privacy Bath Design with a Dual Vanity. Features of this 3 Bedroom, 2 Bath Home Include: 2 Car Garage with a Garage Door Opener, Refrigerator, Washer/Dryer Package, Quartz Countertops, Luxury Vinyl Panel Flooring (LVP) Package, Sprinkler System, Extended 2-10 Warranty Program, 3/4 Bath Rough-In, Professionally Installed Blinds, and that's just the start! (Pictures of Model Home) Price may reflect promotional discounts, if applicable.