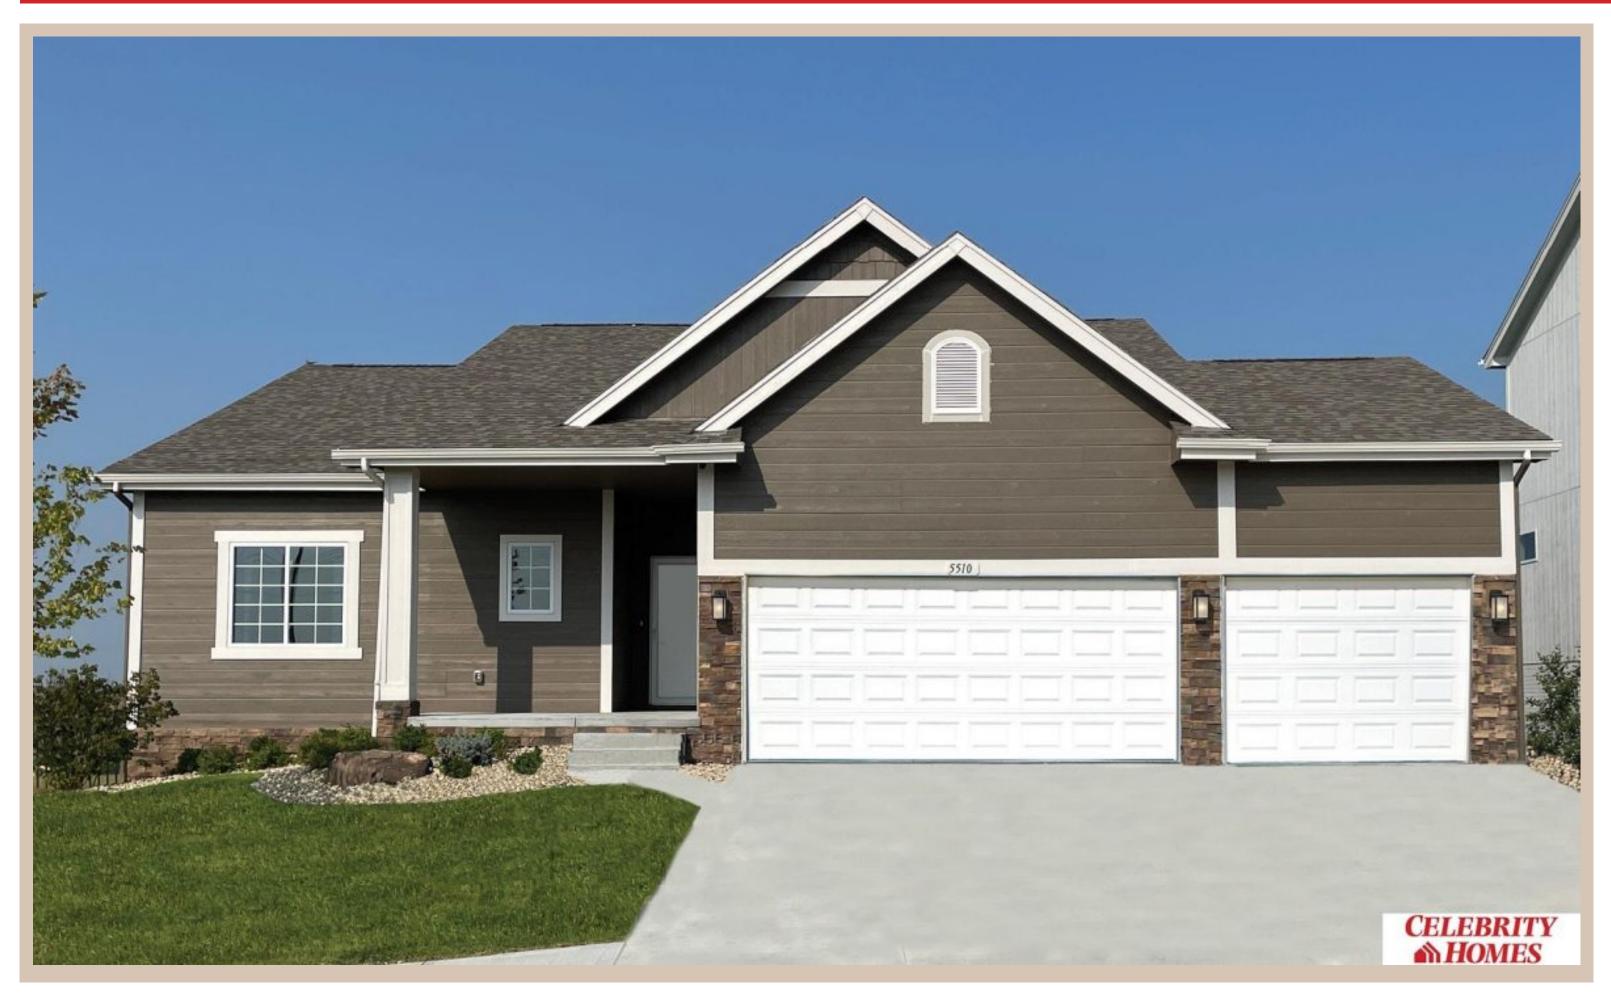

## **Details**

Price: 370900

Style: 1.0 Story/Ranch Floorplan: Sheridan Communities: Deer Crest

Bedrooms: 3 Baths: 2

Sq Footage: 1507

Included: Welcome to The Sheridan by Celebrity Homes. Ranch Design that offers 3 bedrooms on the main floor This design offers a surprisingly roomy main floor Gathering Room leading into an Eat-In Island Kitchen and Dining Area. Plenty of room in the lower level for a Rec Room, another Bedroom, and even another 3/4 Bath! Owner's Suite is appointed with a walk-in closet, 3/4 Privacy Bath Design with a Dual Vanity. Features of this 3 Bedroom, 2 Bath Home Include: 2 Car Garage with a Garage Door Opener, Refrigerator, Washer/Dryer Package, Quartz Countertops, Luxury Vinyl Panel Flooring (LVP) Package, Sprinkler System, Extended 2-10 Warranty Program, 3/4 Bath Rough-In, Professionally Installed Blinds, and that's just the start! (Pictures of Model Home) Price may reflect promotional discounts, if applicable.