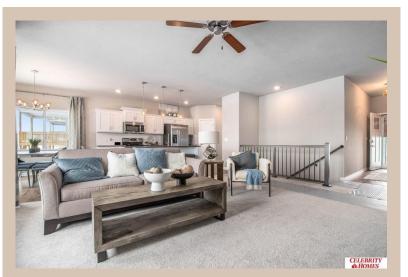

## **Details**

Price: 370900

Style: 1.0 Story/Ranch Floorplan: Sheridan Communities: Deer Crest

Bedrooms: 3 Baths: 2

Sq Footage: 1507

Included: Welcome to The Sheridan by Celebrity Homes. Ranch Design that offers 3 bedrooms on the main floor This design offers a surprisingly roomy main floor Gathering Room leading into an Eat-In Island Kitchen and Dining Area. Plenty of room in the lower level for a Rec Room, another Bedroom, and even another 3/4 Bath! Owner's Suite is appointed with a walk-in closet, 3/4 Privacy Bath Design with a Dual Vanity. Features of this 3 Bedroom, 2 Bath Home Include: 2 Car Garage with a Garage Door Opener, Refrigerator, Washer/Dryer Package, Quartz Countertops, Luxury Vinyl Panel Flooring (LVP) Package, Sprinkler System, Extended 2-10 Warranty Program, 3/4 Bath Rough-In, Professionally Installed Blinds, and that's just the start! (Pictures of Model Home) Price may reflect promotional discounts, if applicable.