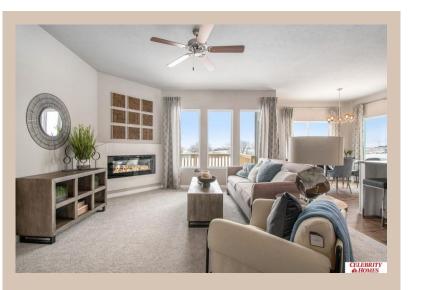

## **Details**

Price: 370900

Style: 1.0 Story/Ranch Floorplan: Sheridan Communities: Deer Crest

Bedrooms: 3 Baths: 2

Sq Footage: 1507

Included: Welcome to The Sheridan by Celebrity Homes. Ranch Design that offers 3 bedrooms on the main floor This design offers a surprisingly roomy main floor Gathering Room leading into an Eat-In Island Kitchen and Dining Area. Plenty of room in the lower level for a Rec Room, another Bedroom, and even another 3/4 Bath! Owner's Suite is appointed with a walk-in closet, 3/4 Privacy Bath Design with a Dual Vanity. Features of this 3 Bedroom, 2 Bath Home Include: 2 Car Garage with a Garage Door Opener, Refrigerator, Washer/Dryer Package, Quartz Countertops, Luxury Vinyl Panel Flooring (LVP) Package, Sprinkler System, Extended 2-10 Warranty Program, 3/4 Bath Rough-In, Professionally Installed Blinds, and that's just the start! (Pictures of Model Home) Price may reflect promotional discounts, if applicable.