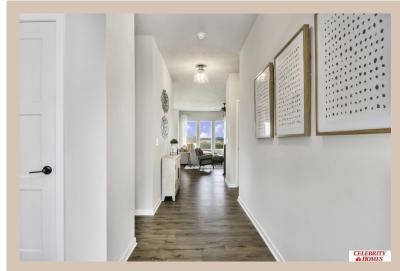

## **Details**

Price: 370400

Style: 1.0 Story/Ranch Floorplan: Concord Communities: Deer Crest

Bedrooms: 3 Baths: 2

Sq Footage: 1533

Included: Welcome to The Concord by Celebrity Homes. Split bedroom Ranch Design that offers 3 bedrooms on the main floor (2 on one side, 1 on the other)...privacy for the Owner's Suite. The Concord Design offers a surprisingly roomy main floor Gathering Room leading into an Eat-In Island Kitchen and Dining Area. Plenty of room in the lower level for a Rec Room, another Bedroom, and even another 3/4 Bath! Owner's Suite is appointed with a walk-in closet, 3/4 Privacy Bath Design with a Dual Vanity. Features of this 3 Bedroom, 2 Bath Home Include: 2 Car Garage with a Garage Door Opener, Refrigerator, Washer/Dryer Package, Quartz Countertops, Luxury Vinyl Panel Flooring (LVP) Package, Sprinkler System, Extended 2-10 Warranty Program, 3/4 Bath Rough-In, Professionally Installed Blinds, and that's just the start! (Pictures of Model Home) Price may reflect promotional discounts, if applicable.