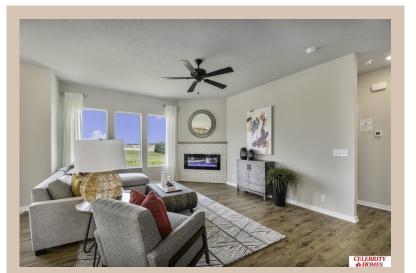

## **Details**

Price: 370400

Style: 1.0 Story/Ranch Floorplan: Concord Communities: Deer Crest

Bedrooms: 3 Baths: 2

Sq Footage: 1533

Included: Welcome to The Concord by Celebrity Homes. Split bedroom Ranch Design that offers 3 bedrooms on the main floor (2 on one side, 1 on the other)...privacy for the Owner's Suite. The Concord Design offers a surprisingly roomy main floor Gathering Room leading into an Eat-In Island Kitchen and Dining Area. Plenty of room in the lower level for a Rec Room, another Bedroom, and even another 3/4 Bath! Owner's Suite is appointed with a walk-in closet, 3/4 Privacy Bath Design with a Dual Vanity. Features of this 3 Bedroom, 2 Bath Home Include: 2 Car Garage with a Garage Door Opener, Refrigerator, Washer/Dryer Package, Quartz Countertops, Luxury Vinyl Panel Flooring (LVP) Package, Sprinkler System, Extended 2-10 Warranty Program, 3/4 Bath Rough-In, Professionally Installed Blinds, and that's just the start! (Pictures of Model Home) Price may reflect promotional discounts, if applicable.