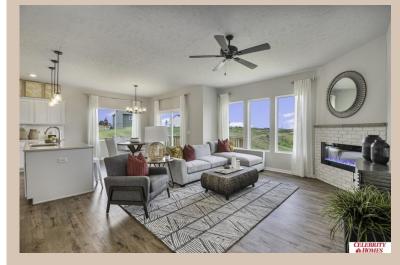

## **Details**

Price: 370400

Style: 1.0 Story/Ranch Floorplan: Concord Communities: Deer Crest

Bedrooms: 3 Baths: 2

Sq Footage: 1533

Included: Welcome to The Concord by Celebrity Homes. Split bedroom Ranch Design that offers 3 bedrooms on the main floor (2 on one side, 1 on the other)...privacy for the Owner's Suite. The Concord Design offers a surprisingly roomy main floor Gathering Room leading into an Eat-In Island Kitchen and Dining Area. Plenty of room in the lower level for a Rec Room, another Bedroom, and even another 3/4 Bath! Owner's Suite is appointed with a walk-in closet, 3/4 Privacy Bath Design with a Dual Vanity. Features of this 3 Bedroom, 2 Bath Home Include: 2 Car Garage with a Garage Door Opener, Refrigerator, Washer/Dryer Package, Quartz Countertops, Luxury Vinyl Panel Flooring (LVP) Package, Sprinkler System, Extended 2-10 Warranty Program, 3/4 Bath Rough-In, Professionally Installed Blinds, and that's just the start! (Pictures of Model Home) Price may reflect promotional discounts, if applicable.