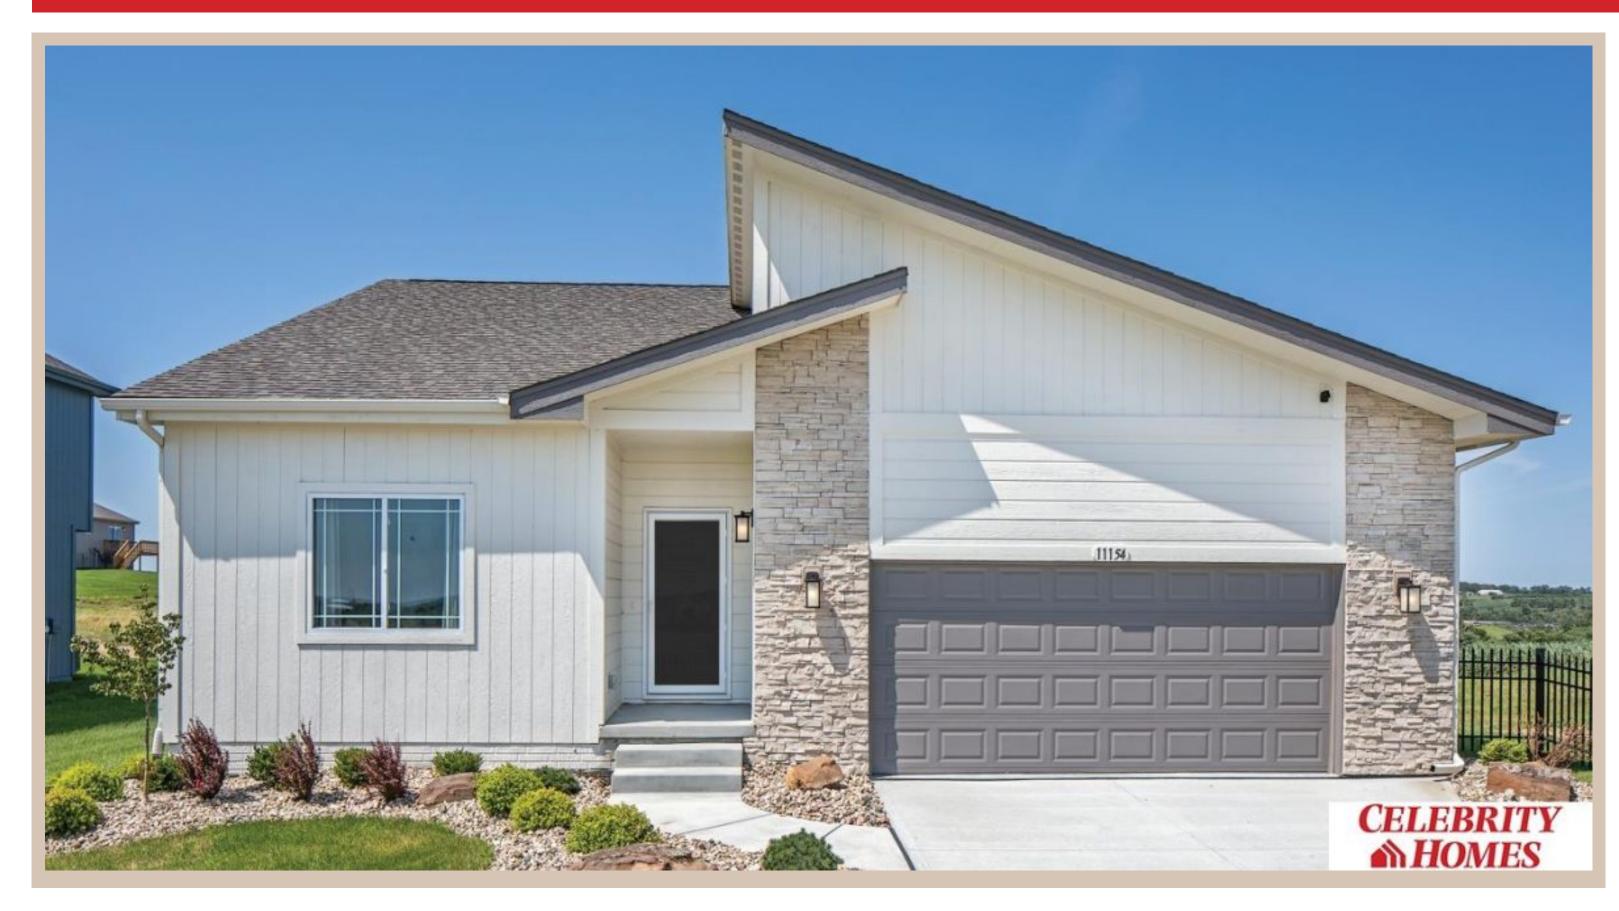

## 10902 Sheffield Street, Omaha, Ne 68142

## **Details**

Price: 370400

Style: 1.0 Story/Ranch Floorplan: Concord Communities: Deer Crest

Bedrooms: 3 Baths: 2

Sq Footage: 1533

Included: Welcome to The Concord by Celebrity Homes. Split bedroom Ranch Design that offers 3 bedrooms on the main floor (2 on one side, 1 on the other)...privacy for the Owner's Suite. The Concord Design offers a surprisingly roomy main floor Gathering Room leading into an Eat-In Island Kitchen and Dining Area. Plenty of room in the lower level for a Rec Room, another Bedroom, and even another 3/4 Bath! Owner's Suite is appointed with a walk-in closet, 3/4 Privacy Bath Design with a Dual Vanity. Features of this 3 Bedroom, 2 Bath Home Include: 2 Car Garage with a Garage Door Opener, Refrigerator, Washer/Dryer Package, Quartz Countertops, Luxury Vinyl Panel Flooring (LVP) Package, Sprinkler System, Extended 2-10 Warranty Program, 3/4 Bath Rough-In, Professionally Installed Blinds, and that's just the start! (Pictures of Model Home) Price may reflect promotional discounts, if applicable.