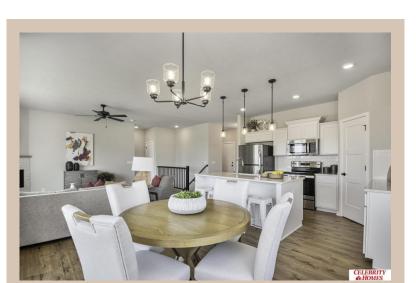

## **Details**

Price: 370400

Style: 1.0 Story/Ranch Floorplan: Concord Communities: Deer Crest

Bedrooms: 3 Baths: 2

Sq Footage: 1533

Included: Welcome to The Concord by Celebrity Homes. Split bedroom Ranch Design that offers 3 bedrooms on the main floor (2 on one side, 1 on the other)...privacy for the Owner's Suite. The Concord Design offers a surprisingly roomy main floor Gathering Room leading into an Eat-In Island Kitchen and Dining Area. Plenty of room in the lower level for a Rec Room, another Bedroom, and even another 3/4 Bath! Owner's Suite is appointed with a walk-in closet, 3/4 Privacy Bath Design with a Dual Vanity. Features of this 3 Bedroom, 2 Bath Home Include: 2 Car Garage with a Garage Door Opener, Refrigerator, Washer/Dryer Package, Quartz Countertops, Luxury Vinyl Panel Flooring (LVP) Package, Sprinkler System, Extended 2-10 Warranty Program, 3/4 Bath Rough-In, Professionally Installed Blinds, and that's just the start! (Pictures of Model Home) Price may reflect promotional discounts, if applicable.