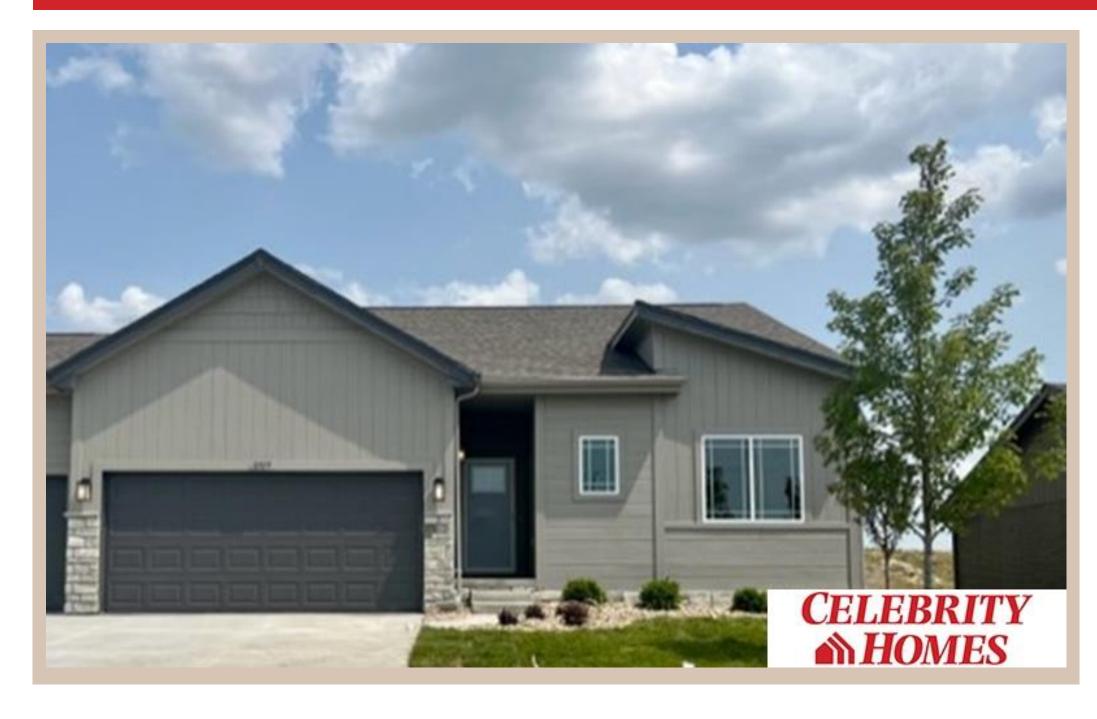

## 10814 Sheffield Street, Omaha, Ne 68142

Scan the code above with your mobile device or click it to go directly to the Celebrity Homes & Townhomes website for 10814 Sheffield Street, Omaha, Ne 68142

## **Details**

Price: 361400

Style: 1.0 Story/Ranch Floorplan: Jordan

Communities: Deer Crest

Bedrooms: 3 Baths: 2

Sq Footage: 1879

Included: Welcome to The Jordan by Celebrity Homes. INTRODUCING our new exclusive "Welcoming Patio"! The perfect place to gather with family and neighbors, and it is more spacious than a front porch! This Ranch Design offers 3 bedrooms on the main floor (2 on one side, 1 on the other) With privacy for the Owner's Suite! The JORDAN Design has a spacious main floor Gathering Room leading into an Eat-In Island Kitchen and Dining Area. And with Raised Ceilings towering over 9', the main floor seems even more spacious. Need even more space, YOU GOT IT with a Finished Rec Room in the Basement. Owner's Suite is appointed with a walk-in closet, 3/4 Privacy Bath Design with a Dual Vanity. Features of this 3 Bedroom, 2 Bath Home Includes: 2 Car Garage with a Garage Door Opener, Refrigerator, Washer/Dryer Package, Quartz Countertops, Luxury Vinyl Panel Flooring (LVP) Package, Sprinkler System, Extended 2-10 Warranty Program, 3/4 Bath Rough-In, Professionally Installed Blinds, and that's just the start!