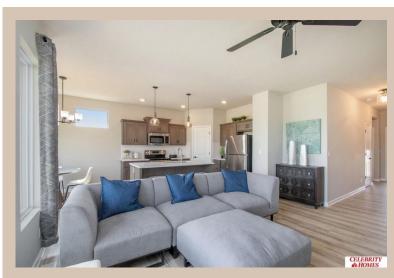

## **Details**

Price: 361400

Style: 1.0 Story/Ranch Floorplan: Jordan

Communities: Deer Crest

Bedrooms: 3 Baths: 2

Sq Footage: 1879

Included: Welcome to The Jordan by Celebrity Homes. INTRODUCING our new exclusive "Welcoming Patio"! The perfect place to gather with family and neighbors, and it is more spacious than a front porch! This Ranch Design offers 3 bedrooms on the main floor (2 on one side, 1 on the other) With privacy for the Owner's Suite! The JORDAN Design has a spacious main floor Gathering Room leading into an Eat-In Island Kitchen and Dining Area. And with Raised Ceilings towering over 9', the main floor seems even more spacious. Need even more space, YOU GOT IT with a Finished Rec Room in the Basement. Owner's Suite is appointed with a walk-in closet, 3/4 Privacy Bath Design with a Dual Vanity. Features of this 3 Bedroom, 2 Bath Home Includes: 2 Car Garage with a Garage Door Opener, Refrigerator, Washer/Dryer Package, Quartz Countertops, Luxury Vinyl Panel Flooring (LVP) Package, Sprinkler System, Extended 2-10 Warranty Program, 3/4 Bath Rough-In, Professionally Installed Blinds, and that's just the start!