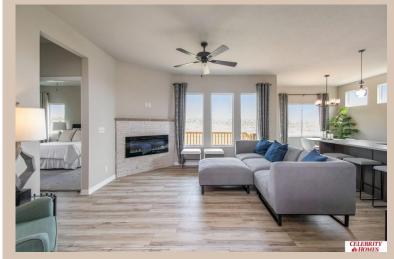

## **Details**

Price: 361400

Style: 1.0 Story/Ranch Floorplan: Jordan

Communities: Deer Crest

Bedrooms: 3 Baths: 2

Sq Footage: 1879

Included: Welcome to The Jordan by Celebrity Homes. INTRODUCING our new exclusive "Welcoming Patio"! The perfect place to gather with family and neighbors, and it is more spacious than a front porch! This Ranch Design offers 3 bedrooms on the main floor (2 on one side, 1 on the other) With privacy for the Owner's Suite! The JORDAN Design has a spacious main floor Gathering Room leading into an Eat-In Island Kitchen and Dining Area. And with Raised Ceilings towering over 9', the main floor seems even more spacious. Need even more space, YOU GOT IT with a Finished Rec Room in the Basement. Owner's Suite is appointed with a walk-in closet, 3/4 Privacy Bath Design with a Dual Vanity. Features of this 3 Bedroom, 2 Bath Home Includes: 2 Car Garage with a Garage Door Opener, Refrigerator, Washer/Dryer Package, Quartz Countertops, Luxury Vinyl Panel Flooring (LVP) Package, Sprinkler System, Extended 2-10 Warranty Program, 3/4 Bath Rough-In, Professionally Installed Blinds, and that's just the start!