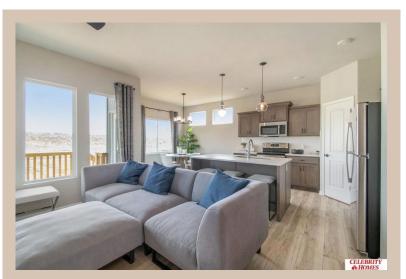

## **Details**

Price: 361400

Style: 1.0 Story/Ranch Floorplan: Jordan

Communities: Deer Crest

Bedrooms: 3 Baths: 2

Sq Footage: 1879

Included: Welcome to The Jordan by Celebrity Homes. INTRODUCING our new exclusive "Welcoming Patio"! The perfect place to gather with family and neighbors, and it is more spacious than a front porch! This Ranch Design offers 3 bedrooms on the main floor (2 on one side, 1 on the other) With privacy for the Owner's Suite! The JORDAN Design has a spacious main floor Gathering Room leading into an Eat-In Island Kitchen and Dining Area. And with Raised Ceilings towering over 9', the main floor seems even more spacious. Need even more space, YOU GOT IT with a Finished Rec Room in the Basement. Owner's Suite is appointed with a walk-in closet, 3/4 Privacy Bath Design with a Dual Vanity. Features of this 3 Bedroom, 2 Bath Home Includes: 2 Car Garage with a Garage Door Opener, Refrigerator, Washer/Dryer Package, Quartz Countertops, Luxury Vinyl Panel Flooring (LVP) Package, Sprinkler System, Extended 2-10 Warranty Program, 3/4 Bath Rough-In, Professionally Installed Blinds, and that's just the start!