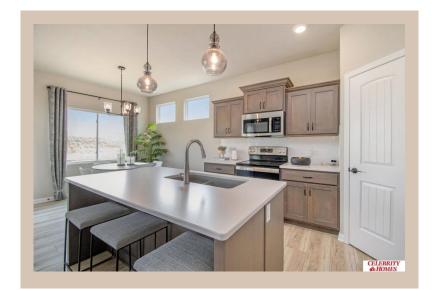

## **Details**

Price: 361400

Style: 1.0 Story/Ranch Floorplan: Jordan

Communities: Deer Crest

Bedrooms: 3 Baths: 2

Sq Footage: 1879

Included: Welcome to The Jordan by Celebrity Homes. INTRODUCING our new exclusive "Welcoming Patio"! The perfect place to gather with family and neighbors, and it is more spacious than a front porch! This Ranch Design offers 3 bedrooms on the main floor (2 on one side, 1 on the other) With privacy for the Owner's Suite! The JORDAN Design has a spacious main floor Gathering Room leading into an Eat-In Island Kitchen and Dining Area. And with Raised Ceilings towering over 9', the main floor seems even more spacious. Need even more space, YOU GOT IT with a Finished Rec Room in the Basement. Owner's Suite is appointed with a walk-in closet, 3/4 Privacy Bath Design with a Dual Vanity. Features of this 3 Bedroom, 2 Bath Home Includes: 2 Car Garage with a Garage Door Opener, Refrigerator, Washer/Dryer Package, Quartz Countertops, Luxury Vinyl Panel Flooring (LVP) Package, Sprinkler System, Extended 2-10 Warranty Program, 3/4 Bath Rough-In, Professionally Installed Blinds, and that's just the start!