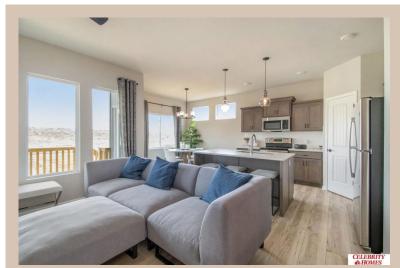

## **Details**

Price: 354900

Style: 1.0 Story/Ranch Floorplan: Jordan Communities: Deer Crest

Bedrooms: 3 Baths: 2

Sq Footage: 1879

Included: Welcome to The Jordan by Celebrity Homes. This Ranch Design offers 3 bedrooms on the main floor (2 on one side, 1 on the other)...with privacy for the Owner's Suite! The JORDAN Design has a spacious main floor Gathering Room leading into an Eat-In Island Kitchen and Dining Area. And with Raised Ceilings towering over 9', the main floor seems even more spacious. Plenty of room in the lower level for a Rec Room, additional Bedroom, and even another 3/4 Bath! Owner's Suite is appointed with a walk-in closet, 3/4 Privacy Bath Design with a Dual Vanity. Features of this 3 Bedroom, 2 Bath Home Include: 2 Car Garage with a Garage Door Opener, Refrigerator, Washer/Dryer Package, Quartz Countertops, Luxury Vinyl Panel Flooring (LVP) Package, Sprinkler System, Extended 2-10 Warranty Program, 3/4 Bath Rough-In, Professionally Installed Blinds, and that's just the start! (Pictures of Model Home) Price may reflect promotional discounts, if applicable Estimate Completion: 150 Days