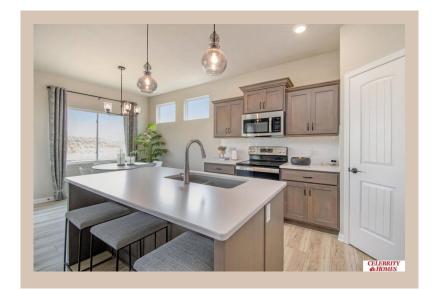

## **Details**

Price: 354900

Style: 1.0 Story/Ranch Floorplan: Jordan Communities: Deer Crest

Bedrooms: 3 Baths: 2

Sq Footage: 1879

Included: Welcome to The Jordan by Celebrity Homes. This Ranch Design offers 3 bedrooms on the main floor (2 on one side, 1 on the other)...with privacy for the Owner's Suite! The JORDAN Design has a spacious main floor Gathering Room leading into an Eat-In Island Kitchen and Dining Area. And with Raised Ceilings towering over 9', the main floor seems even more spacious. Plenty of room in the lower level for a Rec Room, additional Bedroom, and even another 3/4 Bath! Owner's Suite is appointed with a walk-in closet, 3/4 Privacy Bath Design with a Dual Vanity. Features of this 3 Bedroom, 2 Bath Home Include: 2 Car Garage with a Garage Door Opener, Refrigerator, Washer/Dryer Package, Quartz Countertops, Luxury Vinyl Panel Flooring (LVP) Package, Sprinkler System, Extended 2-10 Warranty Program, 3/4 Bath Rough-In, Professionally Installed Blinds, and that's just the start! (Pictures of Model Home) Price may reflect promotional discounts, if applicable Estimate Completion: 150 Days