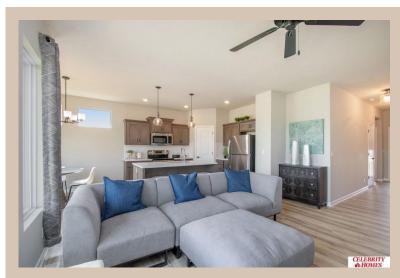

## **Details**

Price: 354900

Style: 1.0 Story/Ranch Floorplan: Jordan Communities: Deer Crest

Bedrooms: 3 Baths: 2

Sq Footage: 1879

Included: Welcome to The Jordan by Celebrity Homes. This Ranch Design offers 3 bedrooms on the main floor (2 on one side, 1 on the other)...with privacy for the Owner's Suite! The JORDAN Design has a spacious main floor Gathering Room leading into an Eat-In Island Kitchen and Dining Area. And with Raised Ceilings towering over 9', the main floor seems even more spacious. Plenty of room in the lower level for a Rec Room, additional Bedroom, and even another 3/4 Bath! Owner's Suite is appointed with a walk-in closet, 3/4 Privacy Bath Design with a Dual Vanity. Features of this 3 Bedroom, 2 Bath Home Include: 2 Car Garage with a Garage Door Opener, Refrigerator, Washer/Dryer Package, Quartz Countertops, Luxury Vinyl Panel Flooring (LVP) Package, Sprinkler System, Extended 2-10 Warranty Program, 3/4 Bath Rough-In, Professionally Installed Blinds, and that's just the start! (Pictures of Model Home) Price may reflect promotional discounts, if applicable Estimate Completion: 150 Days