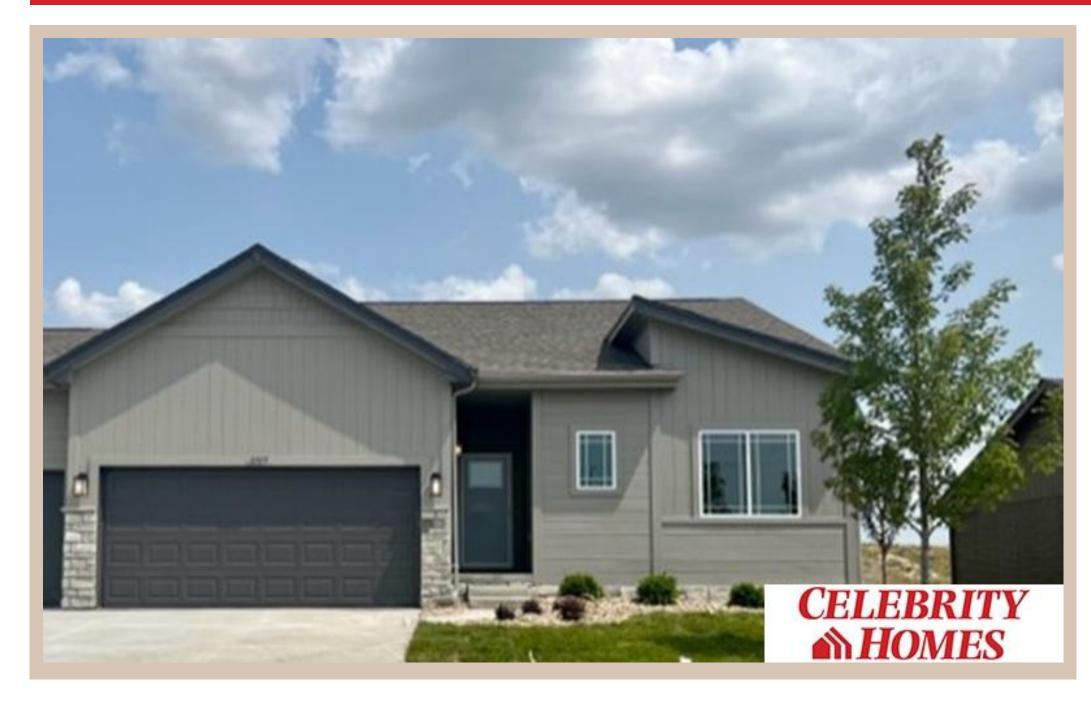

## 10806 Sheffield Street, Omaha, Ne 68142

Scan the code above with your mobile device or click it to go directly to the Celebrity Homes & Townhomes website for 10806 Sheffield Street, Omaha, Ne 68142

## **Details**

Price: 354900

Style: 1.0 Story/Ranch Floorplan: Jordan Communities: Deer Crest

Bedrooms: 3 Baths: 2

Sq Footage: 1879

Included: Welcome to The Jordan by Celebrity Homes. This Ranch Design offers 3 bedrooms on the main floor (2 on one side, 1 on the other)...with privacy for the Owner's Suite! The JORDAN Design has a spacious main floor Gathering Room leading into an Eat-In Island Kitchen and Dining Area. And with Raised Ceilings towering over 9', the main floor seems even more spacious. Plenty of room in the lower level for a Rec Room, additional Bedroom, and even another 3/4 Bath! Owner's Suite is appointed with a walk-in closet, 3/4 Privacy Bath Design with a Dual Vanity. Features of this 3 Bedroom, 2 Bath Home Include: 2 Car Garage with a Garage Door Opener, Refrigerator, Washer/Dryer Package, Quartz Countertops, Luxury Vinyl Panel Flooring (LVP) Package, Sprinkler System, Extended 2-10 Warranty Program, 3/4 Bath Rough-In, Professionally Installed Blinds, and that's just the start! (Pictures of Model Home) Price may reflect promotional discounts, if applicable Estimate Completion: 150 Days