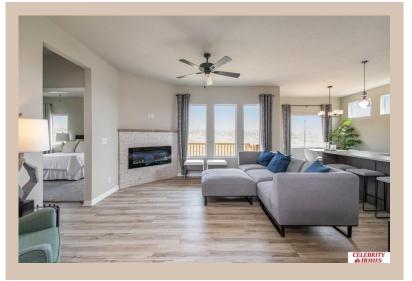

## **Details**

Price: 354900

Style: 1.0 Story/Ranch Floorplan: Jordan Communities: Deer Crest

Bedrooms: 3 Baths: 2

Sq Footage: 1879

Included: Welcome to The Jordan by Celebrity Homes. This Ranch Design offers 3 bedrooms on the main floor (2 on one side, 1 on the other)...with privacy for the Owner's Suite! The JORDAN Design has a spacious main floor Gathering Room leading into an Eat-In Island Kitchen and Dining Area. And with Raised Ceilings towering over 9', the main floor seems even more spacious. Plenty of room in the lower level for a Rec Room, additional Bedroom, and even another 3/4 Bath! Owner's Suite is appointed with a walk-in closet, 3/4 Privacy Bath Design with a Dual Vanity. Features of this 3 Bedroom, 2 Bath Home Include: 2 Car Garage with a Garage Door Opener, Refrigerator, Washer/Dryer Package, Quartz Countertops, Luxury Vinyl Panel Flooring (LVP) Package, Sprinkler System, Extended 2-10 Warranty Program, 3/4 Bath Rough-In, Professionally Installed Blinds, and that's just the start! (Pictures of Model Home) Price may reflect promotional discounts, if applicable Estimate Completion: 150 Days