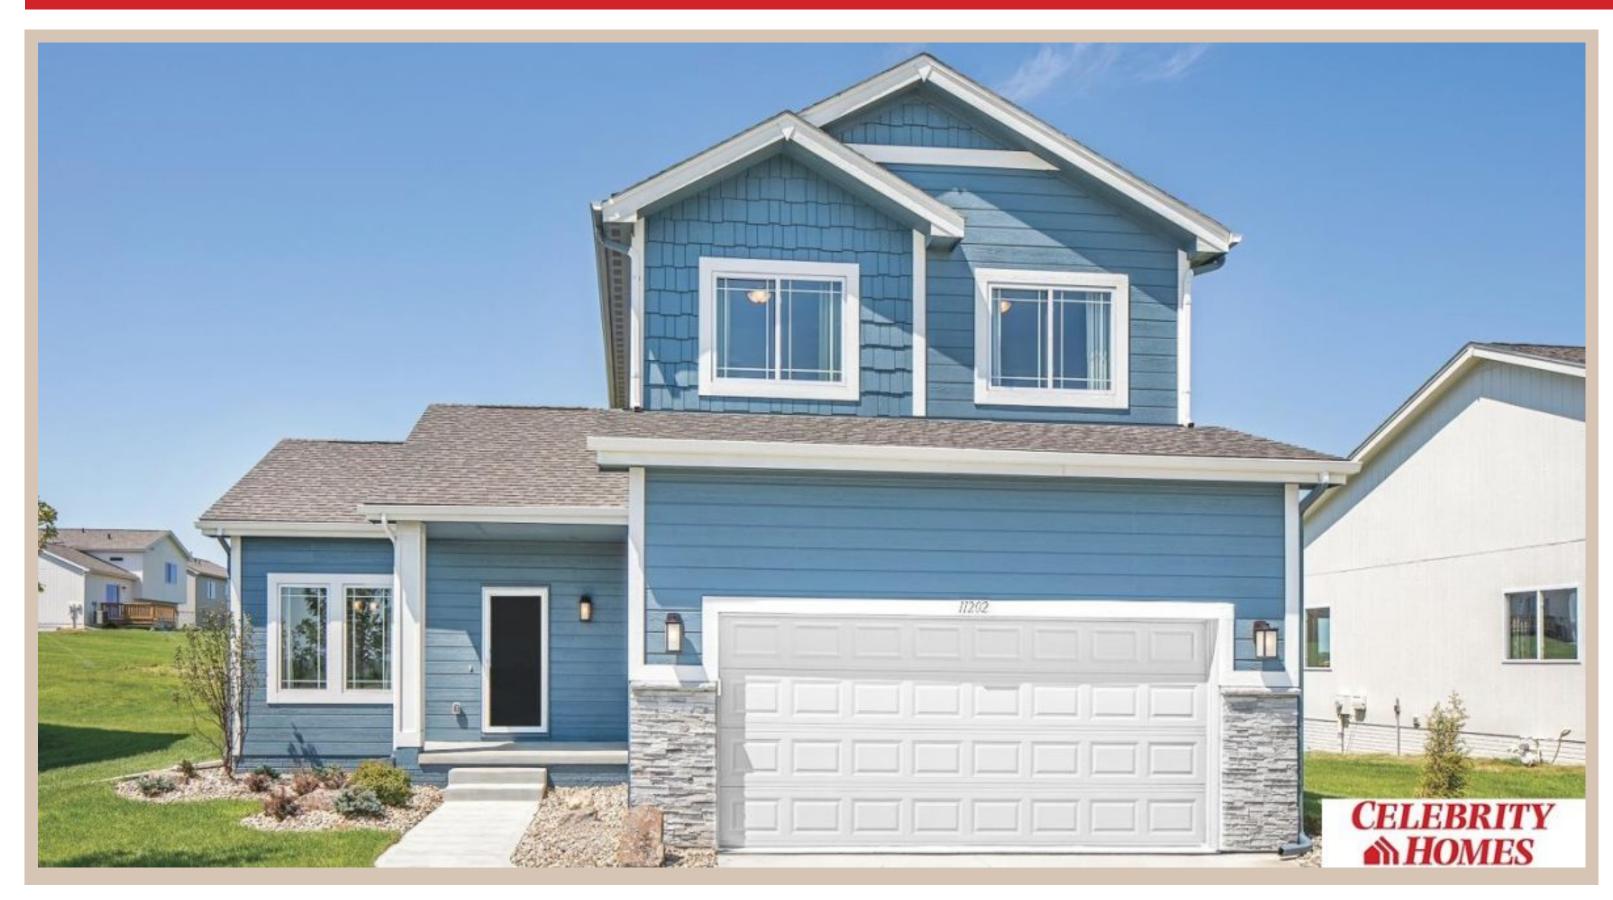

## **Details**

Price: 354400 Style: 2 Story Floorplan: Rocklin Communities: Deer Crest

Bedrooms: 3 Baths: 3

Sq Footage: 1588

Included: Welcome to The Rocklin by Celebrity Homes. This New Home is designed to surprise! Raised ceilings on the main floor offer a spacious feel to an already smartly designed home which includes a Home Study, an Eat In Kitchen which opens to a Dining Area and Gathering Room. While in the Gathering Room enjoy your Electric Linear Fireplace. The Owner's Suite is appointed with a walk-in closet, 3/4 Privacy Bath Design with a Dual Vanity. Features of this 3 Bedroom, 3 Bath Home Include: 2 Car Garage with a Garage Door Opener, Refrigerator, Washer/Dryer Package, Quartz Countertops, Luxury Vinyl Panel Flooring (LVP) Package, Sprinkler System, Extended 2-10 Warranty Program, 3/4 Bath Rough-In, Professionally Installed Blinds, and that's just the start! (Pictures of Model Home) Price may reflect promotional discounts, if applicable