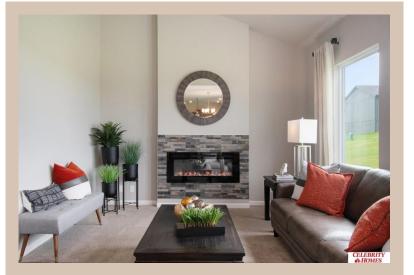

## **Details**

Price: 354400 Style: 2 Story Floorplan: Rocklin Communities: Deer Crest

Bedrooms: 3 Baths: 3

Sq Footage: 1588

Included: Welcome to The Rocklin by Celebrity Homes. This New Home is designed to surprise! Raised ceilings on the main floor offer a spacious feel to an already smartly designed home which includes a Home Study, an Eat In Kitchen which opens to a Dining Area and Gathering Room. While in the Gathering Room enjoy your Electric Linear Fireplace. The Owner's Suite is appointed with a walk-in closet, 3/4 Privacy Bath Design with a Dual Vanity. Features of this 3 Bedroom, 3 Bath Home Include: 2 Car Garage with a Garage Door Opener, Refrigerator, Washer/Dryer Package, Quartz Countertops, Luxury Vinyl Panel Flooring (LVP) Package, Sprinkler System, Extended 2-10 Warranty Program, 3/4 Bath Rough-In, Professionally Installed Blinds, and that's just the start! (Pictures of Model Home) Price may reflect promotional discounts, if applicable