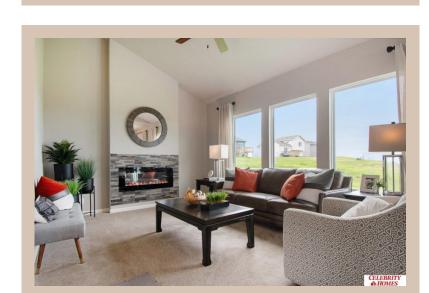

## **Details**

Price: 354400 Style: 2 Story Floorplan: Rocklin Communities: Deer Crest

Bedrooms: 3 Baths: 3

Sq Footage: 1588

Included: Welcome to The Rocklin by Celebrity Homes. This New Home is designed to surprise! Raised ceilings on the main floor offer a spacious feel to an already smartly designed home which includes a Home Study, an Eat In Kitchen which opens to a Dining Area and Gathering Room. While in the Gathering Room enjoy your Electric Linear Fireplace. The Owner's Suite is appointed with a walk-in closet, 3/4 Privacy Bath Design with a Dual Vanity. Features of this 3 Bedroom, 3 Bath Home Include: 2 Car Garage with a Garage Door Opener, Refrigerator, Washer/Dryer Package, Quartz Countertops, Luxury Vinyl Panel Flooring (LVP) Package, Sprinkler System, Extended 2-10 Warranty Program, 3/4 Bath Rough-In, Professionally Installed Blinds, and that's just the start! (Pictures of Model Home) Price may reflect promotional discounts, if applicable