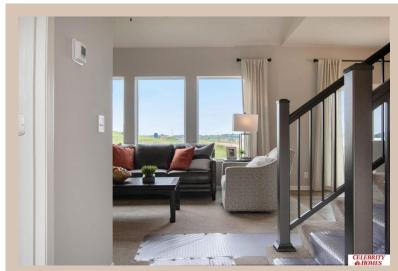

## **Details**

Price: 354400 Style: 2 Story Floorplan: Rocklin Communities: Deer Crest

Bedrooms: 3 Baths: 3

Sq Footage: 1588

Included: Welcome to The Rocklin by Celebrity Homes. This New Home is designed to surprise! Raised ceilings on the main floor offer a spacious feel to an already smartly designed home which includes a Home Study, an Eat In Kitchen which opens to a Dining Area and Gathering Room. While in the Gathering Room enjoy your Electric Linear Fireplace. The Owner's Suite is appointed with a walk-in closet, 3/4 Privacy Bath Design with a Dual Vanity. Features of this 3 Bedroom, 3 Bath Home Include: 2 Car Garage with a Garage Door Opener, Refrigerator, Washer/Dryer Package, Quartz Countertops, Luxury Vinyl Panel Flooring (LVP) Package, Sprinkler System, Extended 2-10 Warranty Program, 3/4 Bath Rough-In, Professionally Installed Blinds, and that's just the start! (Pictures of Model Home) Price may reflect promotional discounts, if applicable