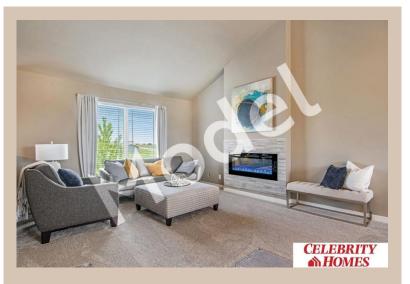

## **Details**

Price: 350900 Style: Multi-Level Floorplan: Carlton

Communities: Schram 108

Bedrooms: 3 Baths: 2

Sq Footage: 1732

Included: Model Home Not for Sale. MODEL HOME -NOT FOR SALE Welcome to The Carlton by Celebrity Homes. An Open Foyer welcomes you to this truly Spacious Design. Once on the main floor, the Gathering Room is sure to impress with its' high ceilings and Electric Linear Fireplace. An Eat-In Island Kitchen with Dining Area is perfect for a growing family. Need to entertain or just relax, the finished lower lever is PERFECT! And the additional daylight windows are the magic touch. Owner's Suite is appointed with a walk-in closet, 3/4 Bath with a Dual Vanity. Features of this 3 Bedroom, 2 Bath Home Include: Oversized 2 Car Garage with a Garage Door Opener, Refrigerator, Washer/Dryer Package, Quartz Countertops, Luxury Vinyl Panel Flooring (LVP) Package, Sprinkler System, Extended 2-10 Warranty Program, ½ Bath Rough-In, Professionally Installed Blinds, and that's just the start! (Pictures of Model Home) Final price may vary due to additional features added at time of contract.