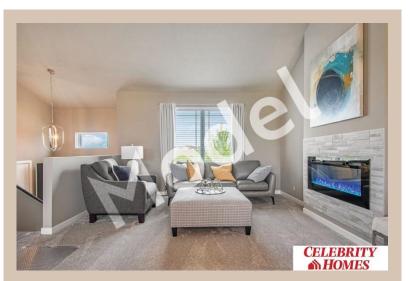

## **Details**

Price: 350900 Style: Multi-Level Floorplan: Carlton

Communities: Schram 108

Bedrooms: 3 Baths: 2

Sq Footage: 1732

Included: Model Home Not for Sale. MODEL HOME -NOT FOR SALE Welcome to The Carlton by Celebrity Homes. An Open Foyer welcomes you to this truly Spacious Design. Once on the main floor, the Gathering Room is sure to impress with its' high ceilings and Electric Linear Fireplace. An Eat-In Island Kitchen with Dining Area is perfect for a growing family. Need to entertain or just relax, the finished lower lever is PERFECT! And the additional daylight windows are the magic touch. Owner's Suite is appointed with a walk-in closet, 3/4 Bath with a Dual Vanity. Features of this 3 Bedroom, 2 Bath Home Include: Oversized 2 Car Garage with a Garage Door Opener, Refrigerator, Washer/Dryer Package, Quartz Countertops, Luxury Vinyl Panel Flooring (LVP) Package, Sprinkler System, Extended 2-10 Warranty Program, ½ Bath Rough-In, Professionally Installed Blinds, and that's just the start! (Pictures of Model Home) Final price may vary due to additional features added at time of contract.