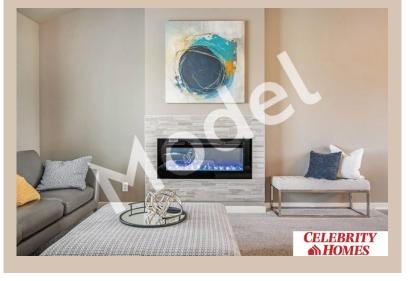

## **Details**

Price: 350900 Style: Multi-Level Floorplan: Carlton

Communities: Schram 108

Bedrooms: 3 Baths: 2

Sq Footage: 1732

Included: Model Home Not for Sale. MODEL HOME -NOT FOR SALE Welcome to The Carlton by Celebrity Homes. An Open Foyer welcomes you to this truly Spacious Design. Once on the main floor, the Gathering Room is sure to impress with its' high ceilings and Electric Linear Fireplace. An Eat-In Island Kitchen with Dining Area is perfect for a growing family. Need to entertain or just relax, the finished lower lever is PERFECT! And the additional daylight windows are the magic touch. Owner's Suite is appointed with a walk-in closet, 3/4 Bath with a Dual Vanity. Features of this 3 Bedroom, 2 Bath Home Include: Oversized 2 Car Garage with a Garage Door Opener, Refrigerator, Washer/Dryer Package, Quartz Countertops, Luxury Vinyl Panel Flooring (LVP) Package, Sprinkler System, Extended 2-10 Warranty Program, ½ Bath Rough-In, Professionally Installed Blinds, and that's just the start! (Pictures of Model Home) Final price may vary due to additional features added at time of contract.