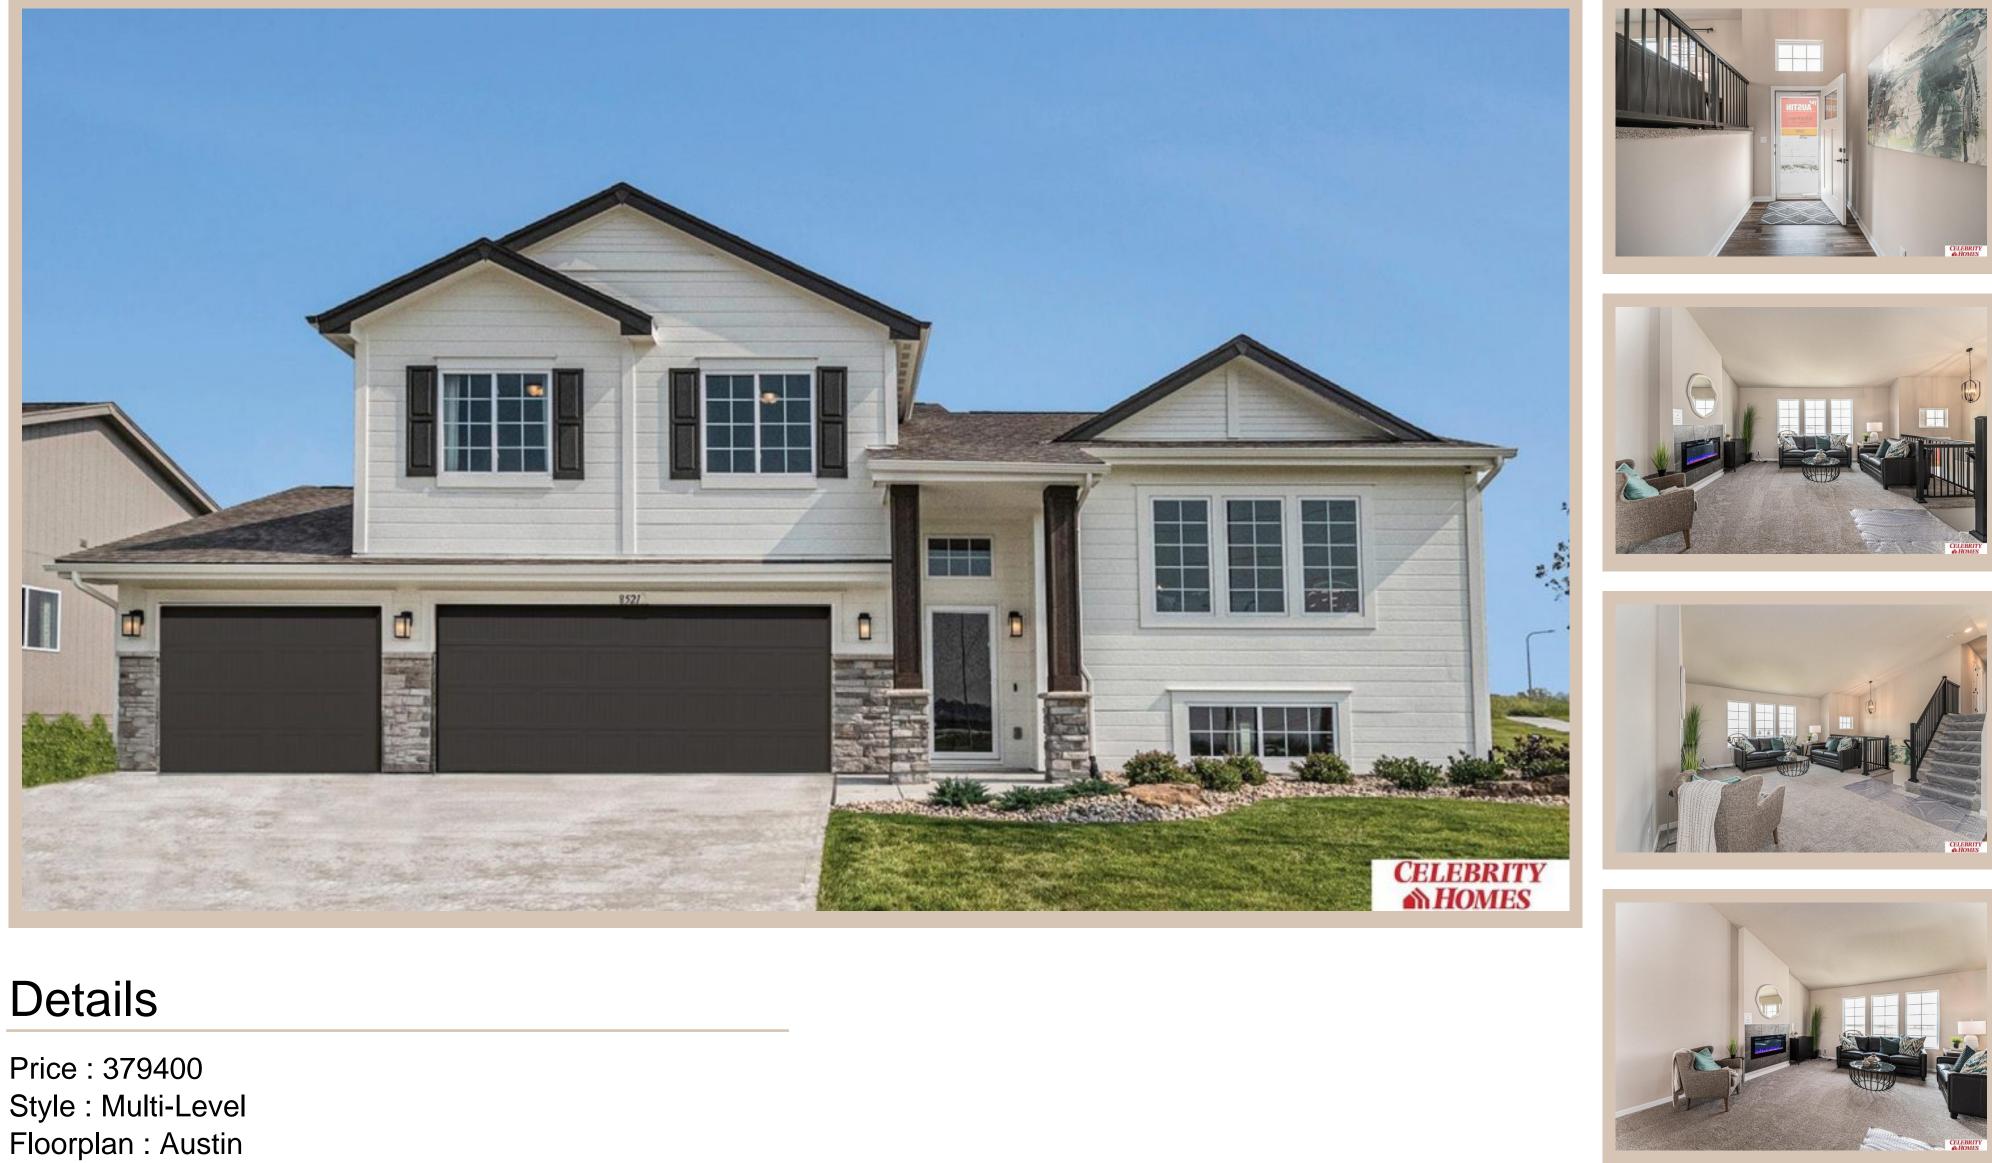

## 10621 Flint Drive, Papillion, Ne 68046

Communities : Schram 108 Bedrooms: 3 Baths: 2 Sq Footage : 1870 Included : Welcome to The Austin by Celebrity Homes. A Grand Foyer welcomes you to this truly Open and Spacious Design. Once on the main floor, the Gathering Room is sure to impress with its' high ceilings and Electric Linear Fireplace. An Eat-In Island Kitchen with Dining Area is perfect for any size growing family. Need to entertain or just relax, the finished lower level is just PERFECT! And the additional daylight windows are the magic touch. A "Hidden Gem" of the Austin is its' upper level Laundry Room, close to bedrooms! Owner's Suite is appointed with a walk-in closet, <sup>3</sup>/<sub>4</sub> Bath with a Dual Vanity. Features of this 3 Bedroom, 2 Bath Home Include: Oversized 2 Car Garage with a Garage Door Opener, Refrigerator, Washer/Dryer Package, Quartz Countertops, Luxury Vinyl Panel Flooring (LVP) Package, Sprinkler System, Extended 2-10 Warranty Program, <sup>1</sup>/<sub>2</sub> Bath Rough-In, Professionally Installed Blinds, & that's just the start!(Pictures of Model Home) Price may reflect promotional offer **Estimate Completion : 180 Days** 