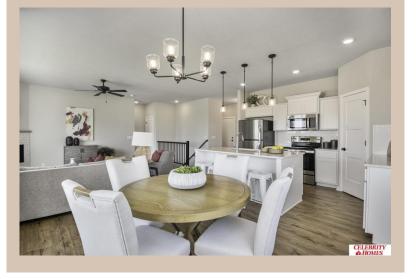

## **Details**

Price: 397400

Style: 1.0 Story/Ranch Floorplan: Concord Communities: Schram 108

Bedrooms: 3 Baths: 2

Sq Footage: 1533

Included: Welcome to The exp Concord by Celebrity Homes. Split bedroom Ranch Design that offers 3 bedrooms on the main floor (2 on one side, 1 on the other)...privacy for the Owner's Suite. The Concord Design offers a surprisingly roomy main floor Gathering Room leading into an Eat-In Island Kitchen and Dining Area. Plenty of room in the lower level for a Rec Room, another Bedroom, and even another 3/4 Bath! Owner's Suite is appointed with a walk-in closet, <sup>3</sup>/<sub>4</sub> Privacy Bath Design with a Dual Vanity. Features of this 3 Bedroom, 2 Bath Home Include: 2 Car Garage with a Garage Door Opener, Refrigerator, Washer/Dryer Package, Quartz Countertops, Luxury Vinyl Panel Flooring (LVP) Package, Sprinkler System, Extended 2-10 Warranty Program, 3/4 Bath Rough-In, Professionally Installed Blinds, and that's just the start! (Pictures of Model Home) Price may reflect promotional discounts, if applicable.