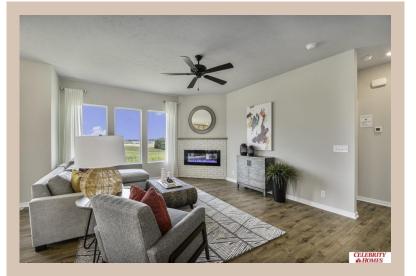

## **Details**

Price: 397400

Style: 1.0 Story/Ranch Floorplan: Concord Communities: Schram 108

Bedrooms: 3 Baths: 2

Sq Footage: 1533

Included: Welcome to The exp Concord by Celebrity Homes. Split bedroom Ranch Design that offers 3 bedrooms on the main floor (2 on one side, 1 on the other)...privacy for the Owner's Suite. The Concord Design offers a surprisingly roomy main floor Gathering Room leading into an Eat-In Island Kitchen and Dining Area. Plenty of room in the lower level for a Rec Room, another Bedroom, and even another 3/4 Bath! Owner's Suite is appointed with a walk-in closet, <sup>3</sup>/<sub>4</sub> Privacy Bath Design with a Dual Vanity. Features of this 3 Bedroom, 2 Bath Home Include: 2 Car Garage with a Garage Door Opener, Refrigerator, Washer/Dryer Package, Quartz Countertops, Luxury Vinyl Panel Flooring (LVP) Package, Sprinkler System, Extended 2-10 Warranty Program, 3/4 Bath Rough-In, Professionally Installed Blinds, and that's just the start! (Pictures of Model Home) Price may reflect promotional discounts, if applicable.