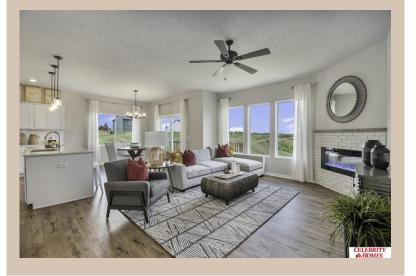

## **Details**

Price: 397400

Style: 1.0 Story/Ranch Floorplan: Concord Communities: Schram 108

Bedrooms: 3 Baths: 2

Sq Footage: 1533

Included: Welcome to The exp Concord by Celebrity Homes. Split bedroom Ranch Design that offers 3 bedrooms on the main floor (2 on one side, 1 on the other)...privacy for the Owner's Suite. The Concord Design offers a surprisingly roomy main floor Gathering Room leading into an Eat-In Island Kitchen and Dining Area. Plenty of room in the lower level for a Rec Room, another Bedroom, and even another 3/4 Bath! Owner's Suite is appointed with a walk-in closet, <sup>3</sup>/<sub>4</sub> Privacy Bath Design with a Dual Vanity. Features of this 3 Bedroom, 2 Bath Home Include: 2 Car Garage with a Garage Door Opener, Refrigerator, Washer/Dryer Package, Quartz Countertops, Luxury Vinyl Panel Flooring (LVP) Package, Sprinkler System, Extended 2-10 Warranty Program, 3/4 Bath Rough-In, Professionally Installed Blinds, and that's just the start! (Pictures of Model Home) Price may reflect promotional discounts, if applicable.