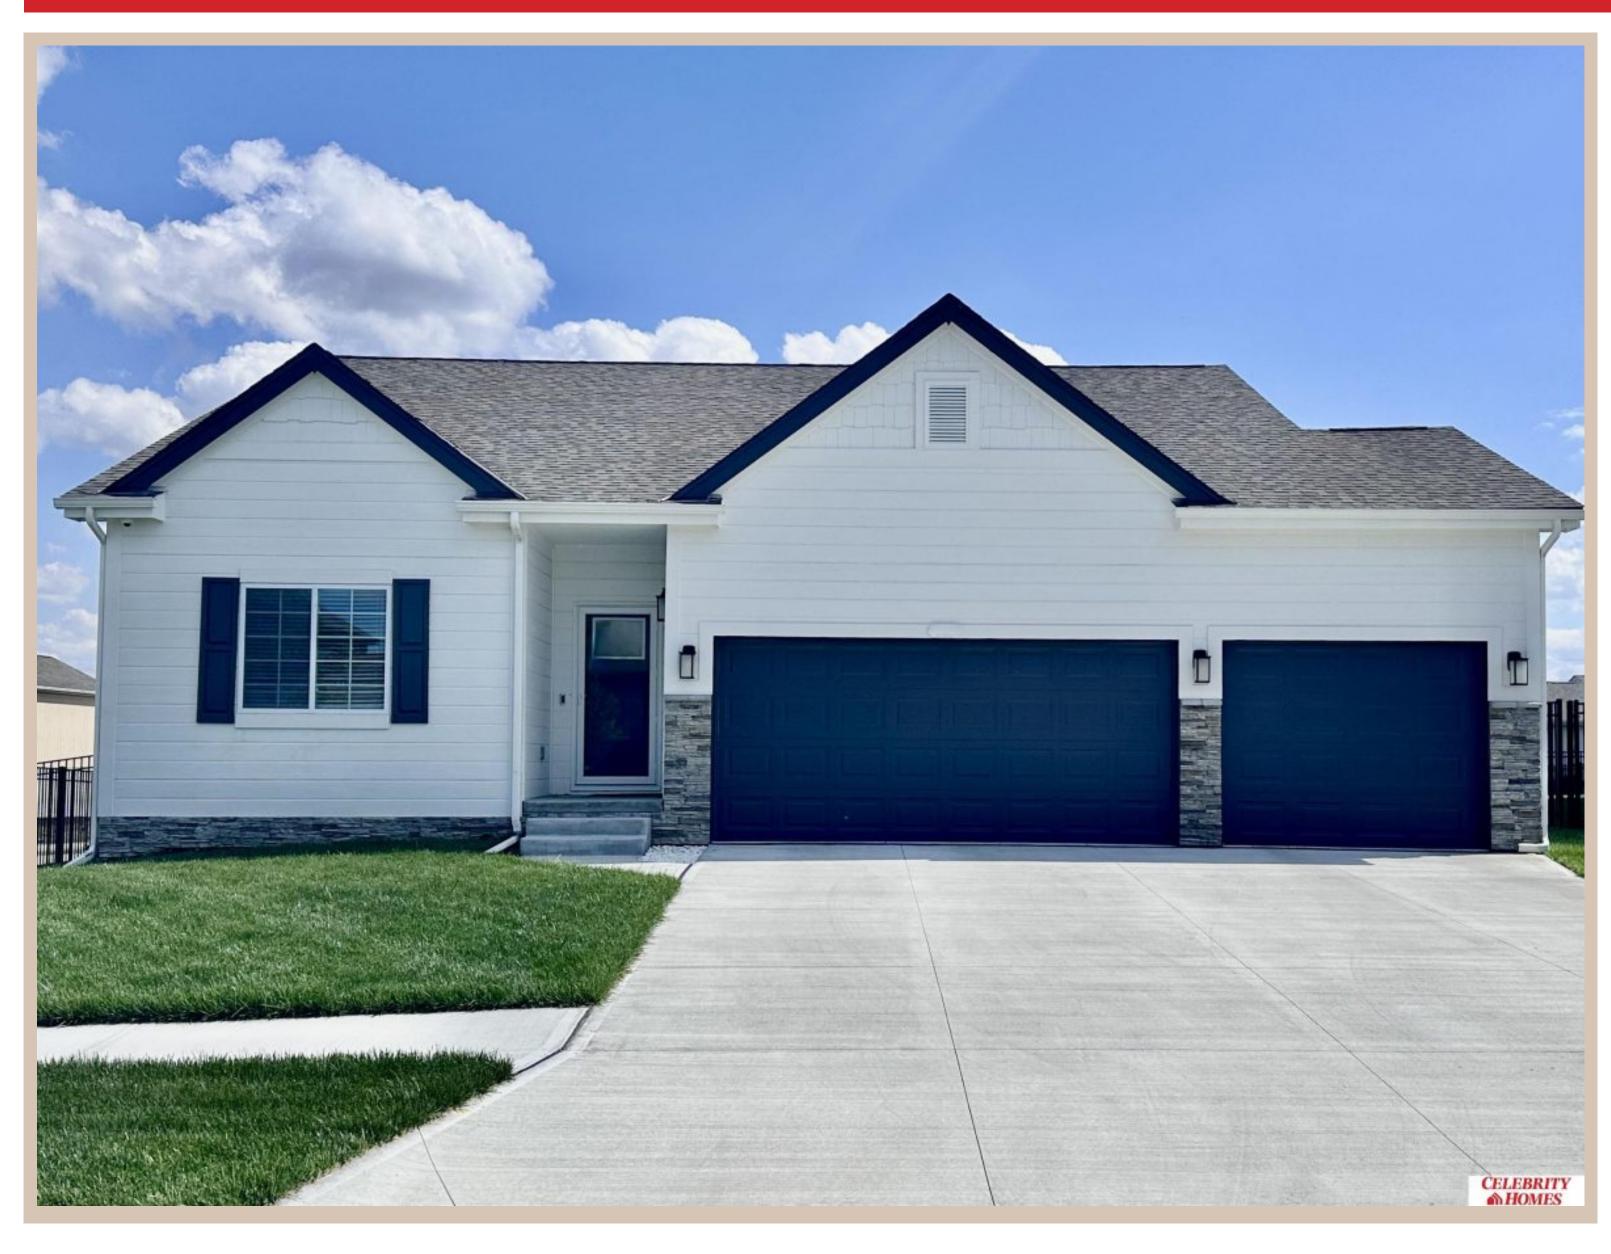

## 10620 Portage Drive, Papillion, Ne 68046

## **Details**

Price: 397400

Style: 1.0 Story/Ranch Floorplan: Concord Communities: Schram 108

Bedrooms: 3 Baths: 2

Sq Footage: 1533

Included: Welcome to The exp Concord by Celebrity Homes. Split bedroom Ranch Design that offers 3 bedrooms on the main floor (2 on one side, 1 on the other)...privacy for the Owner's Suite. The Concord Design offers a surprisingly roomy main floor Gathering Room leading into an Eat-In Island Kitchen and Dining Area. Plenty of room in the lower level for a Rec Room, another Bedroom, and even another 3/4 Bath! Owner's Suite is appointed with a walk-in closet, <sup>3</sup>/<sub>4</sub> Privacy Bath Design with a Dual Vanity. Features of this 3 Bedroom, 2 Bath Home Include: 2 Car Garage with a Garage Door Opener, Refrigerator, Washer/Dryer Package, Quartz Countertops, Luxury Vinyl Panel Flooring (LVP) Package, Sprinkler System, Extended 2-10 Warranty Program, 3/4 Bath Rough-In, Professionally Installed Blinds, and that's just the start! (Pictures of Model Home) Price may reflect promotional discounts, if applicable.