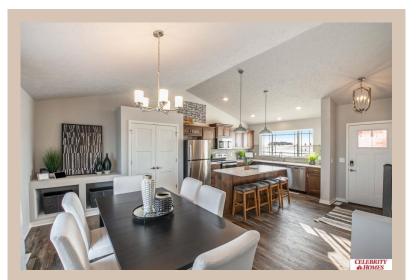

## **Details**

Price: 359400 Style: Multi-Level Floorplan: 2025 Del Ray Communities: Schram 108

Bedrooms: 3 Baths: 3

Sq Footage: 1849

Included: The Del Ray by Celebrity Homes. Volume ceilings welcome you to this truly Spacious Design. Once on the main floor, an Eat-In Island Kitchen with Dining Area is perfect for any growing family. A short step away will lead to a spacious Gathering Room that is sure to impress with its' Electric Linear Fireplace. Need even more space to entertain or just relax, what about finishing the lower level as an additional feature? Owner's Suite is appointed with a walk-in closet, 3/4 Bath with a Dual Vanity. Features of this 3 Bedroom, 2 Bath Home Include: 2 Car Garage with a Garage Door Opener, Refrigerator, Washer/Dryer Package, Quartz Countertops, Luxury Vinyl Panel Flooring (LVP) Package, Sprinkler System, Extended 2-10 Warranty Program, ½ Bath Rough-In, Professionally Installed Blinds, and that's just the start! (Pictures of Model Home) Price may reflect promotional discounts, if applicable