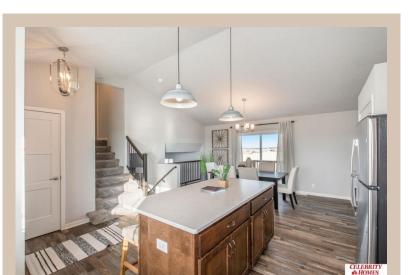

## **Details**

Price: 359400 Style: Multi-Level Floorplan: 2025 Del Ray Communities: Schram 108

Bedrooms: 3 Baths: 3

Sq Footage: 1849

Included: The Del Ray by Celebrity Homes. Volume ceilings welcome you to this truly Spacious Design. Once on the main floor, an Eat-In Island Kitchen with Dining Area is perfect for any growing family. A short step away will lead to a spacious Gathering Room that is sure to impress with its' Electric Linear Fireplace. Need even more space to entertain or just relax, what about finishing the lower level as an additional feature? Owner's Suite is appointed with a walk-in closet, 3/4 Bath with a Dual Vanity. Features of this 3 Bedroom, 2 Bath Home Include: 2 Car Garage with a Garage Door Opener, Refrigerator, Washer/Dryer Package, Quartz Countertops, Luxury Vinyl Panel Flooring (LVP) Package, Sprinkler System, Extended 2-10 Warranty Program, ½ Bath Rough-In, Professionally Installed Blinds, and that's just the start! (Pictures of Model Home) Price may reflect promotional discounts, if applicable