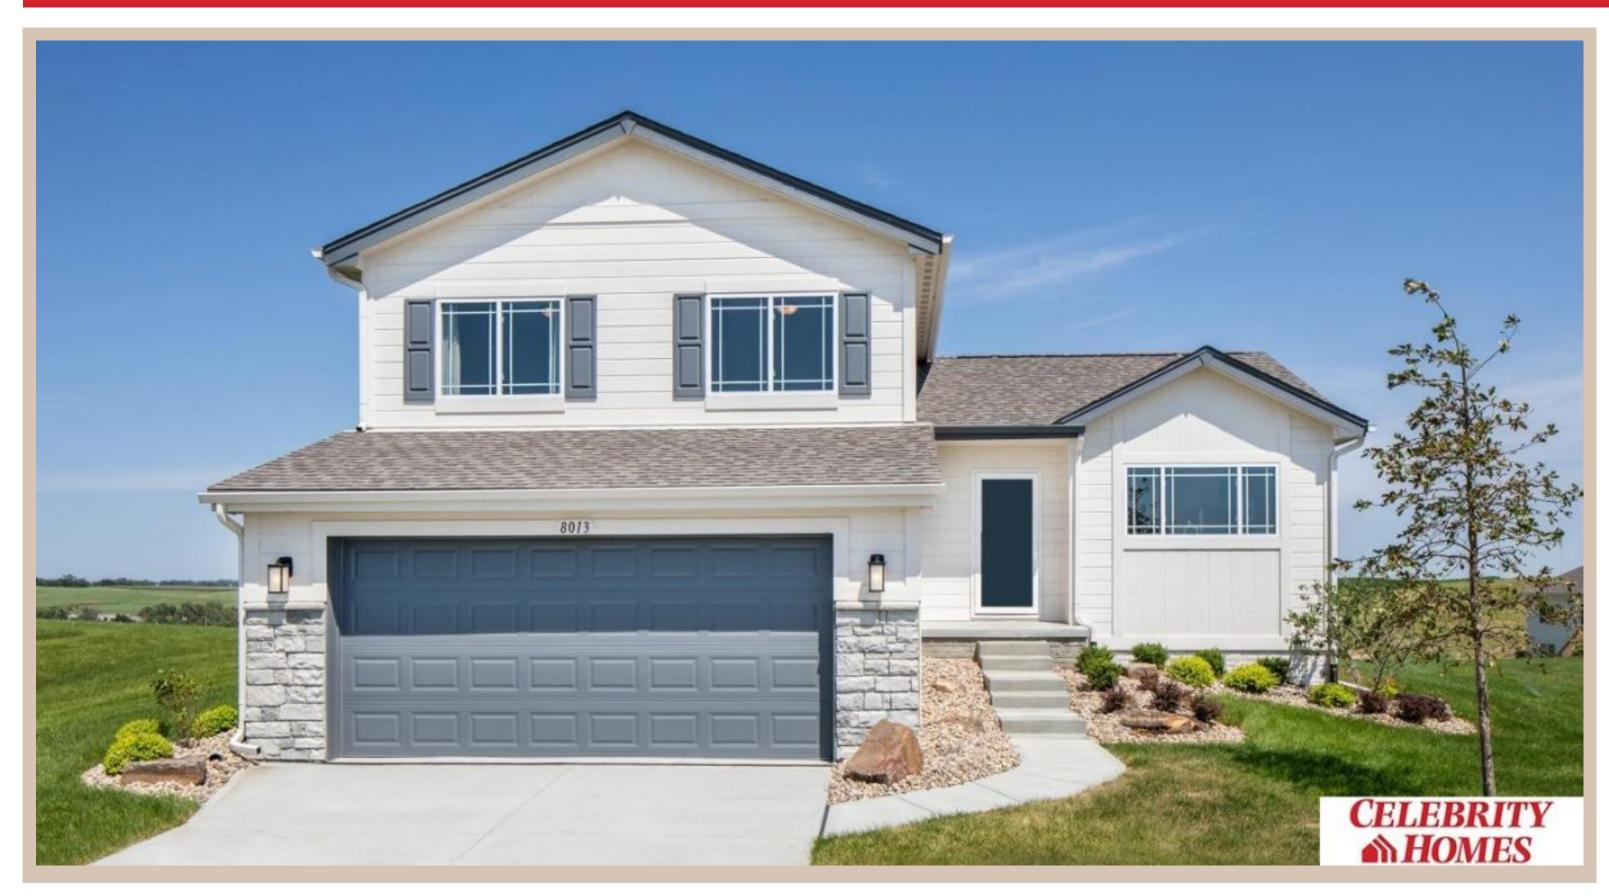

## **Details**

Price: 359400 Style: Multi-Level Floorplan: 2025 Del Ray Communities: Schram 108

Bedrooms: 3 Baths: 3

Sq Footage: 1849

Included: The Del Ray by Celebrity Homes. Volume ceilings welcome you to this truly Spacious Design. Once on the main floor, an Eat-In Island Kitchen with Dining Area is perfect for any growing family. A short step away will lead to a spacious Gathering Room that is sure to impress with its' Electric Linear Fireplace. Need even more space to entertain or just relax, what about finishing the lower level as an additional feature? Owner's Suite is appointed with a walk-in closet, 3/4 Bath with a Dual Vanity. Features of this 3 Bedroom, 2 Bath Home Include: 2 Car Garage with a Garage Door Opener, Refrigerator, Washer/Dryer Package, Quartz Countertops, Luxury Vinyl Panel Flooring (LVP) Package, Sprinkler System, Extended 2-10 Warranty Program, ½ Bath Rough-In, Professionally Installed Blinds, and that's just the start! (Pictures of Model Home) Price may reflect promotional discounts, if applicable