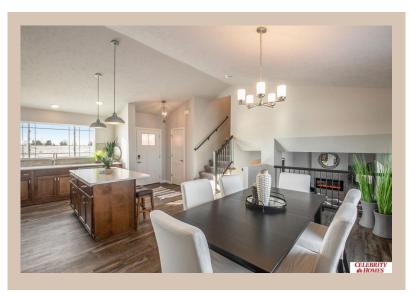

## **Details**

Price: 359400 Style: Multi-Level Floorplan: 2025 Del Ray Communities: Schram 108

Bedrooms: 3 Baths: 3

Sq Footage: 1849

Included: The Del Ray by Celebrity Homes. Volume ceilings welcome you to this truly Spacious Design. Once on the main floor, an Eat-In Island Kitchen with Dining Area is perfect for any growing family. A short step away will lead to a spacious Gathering Room that is sure to impress with its' Electric Linear Fireplace. Need even more space to entertain or just relax, what about finishing the lower level as an additional feature? Owner's Suite is appointed with a walk-in closet, 3/4 Bath with a Dual Vanity. Features of this 3 Bedroom, 2 Bath Home Include: 2 Car Garage with a Garage Door Opener, Refrigerator, Washer/Dryer Package, Quartz Countertops, Luxury Vinyl Panel Flooring (LVP) Package, Sprinkler System, Extended 2-10 Warranty Program, ½ Bath Rough-In, Professionally Installed Blinds, and that's just the start! (Pictures of Model Home) Price may reflect promotional discounts, if applicable