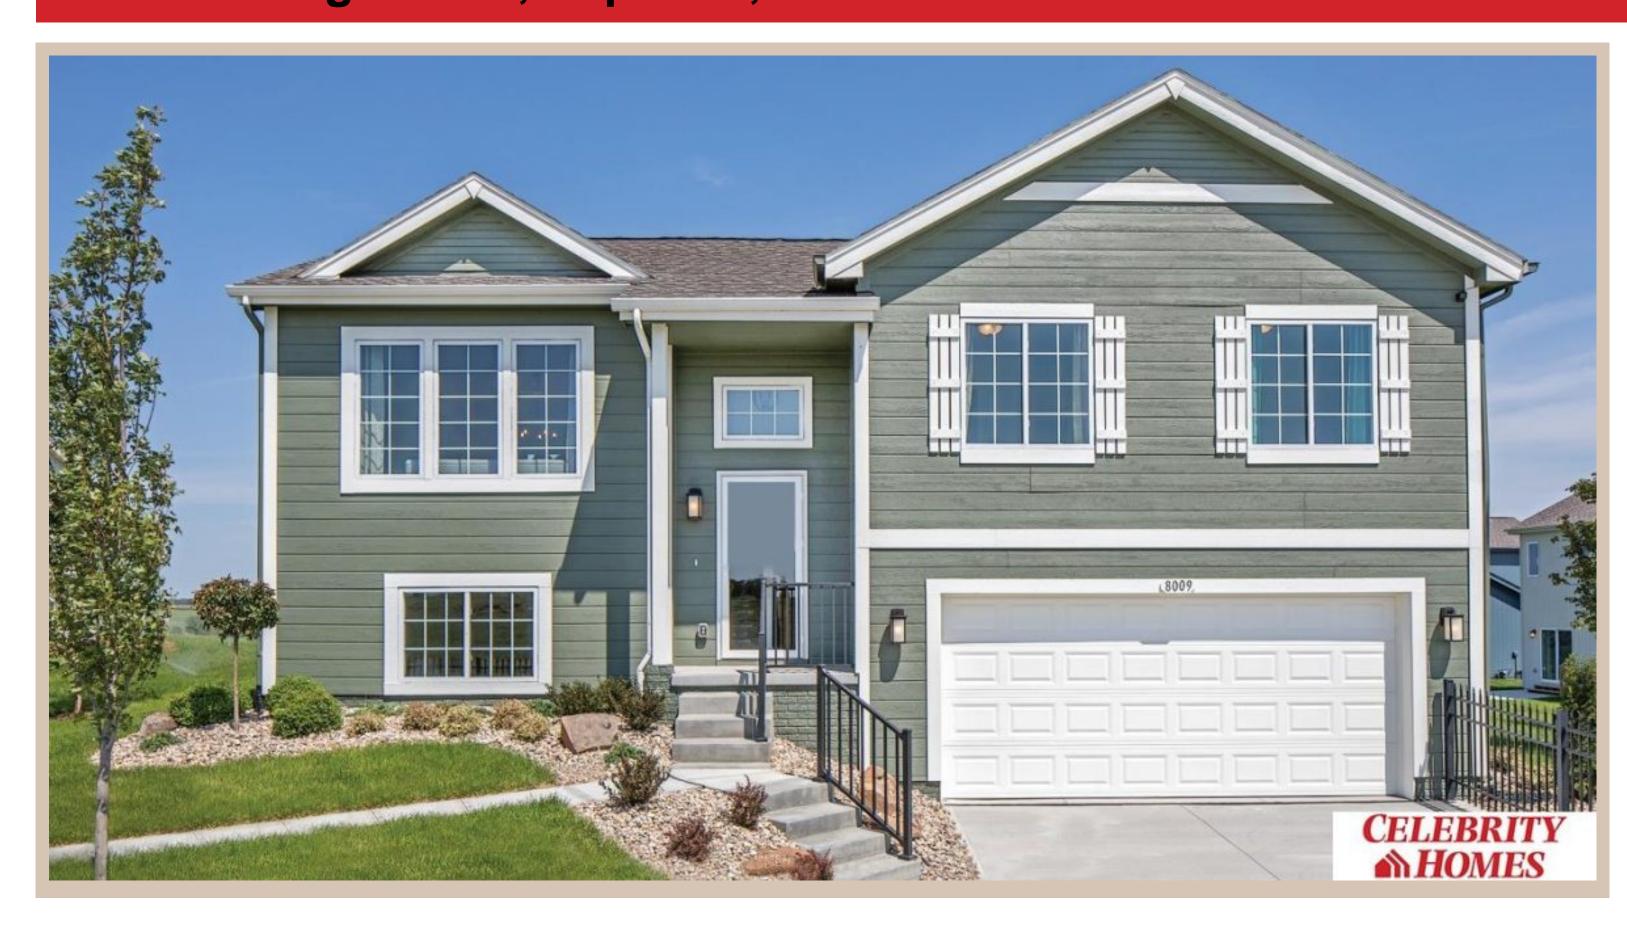

## **Details**

Price: 340900 Style: Multi-Level Floorplan: Vista

Communities: Schram 108

Bedrooms: 3 Baths: 2

Sq Footage: 1621

Included: Welcome to The Vista by Celebrity Homes. This Open Design begins with a large Gathering Room shared with a spacious Eat-In Island Kitchen. The Gathering Room is perfect for entertaining or just relaxing with its' Electric Linear Fireplace. Need a little more space? The finished lower level is just perfect! Owner's Suite is appointed with 2 walk-in closets, ¾ Bath with a Dual Vanity. Features of this 3 Bedroom, 2 Bath Home Include: Oversized 2 Car Garage with a Garage Door Opener, Refrigerator, Washer/Dryer Package, Quartz Countertops, Luxury Vinyl Panel Flooring (LVP) Package, Sprinkler System, Extended 2-10 Warranty Program, Professionally Installed Blinds, and that's just the start! (Pictures of Model Home) Price may reflect promotional discounts, if applicable