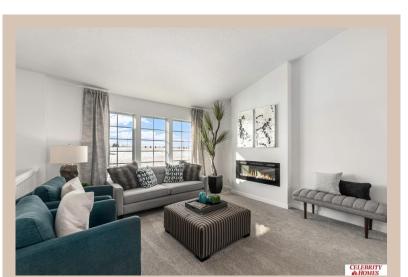

## **Details**

Price: 340900 Style: Multi-Level Floorplan: Vista

Communities: Schram 108

Bedrooms: 3 Baths: 2

Sq Footage: 1621

Included: Welcome to The Vista by Celebrity Homes. This Open Design begins with a large Gathering Room shared with a spacious Eat-In Island Kitchen. The Gathering Room is perfect for entertaining or just relaxing with its' Electric Linear Fireplace. Need a little more space? The finished lower level is just perfect! Owner's Suite is appointed with 2 walk-in closets, ¾ Bath with a Dual Vanity. Features of this 3 Bedroom, 2 Bath Home Include: Oversized 2 Car Garage with a Garage Door Opener, Refrigerator, Washer/Dryer Package, Quartz Countertops, Luxury Vinyl Panel Flooring (LVP) Package, Sprinkler System, Extended 2-10 Warranty Program, Professionally Installed Blinds, and that's just the start! (Pictures of Model Home) Price may reflect promotional discounts, if applicable