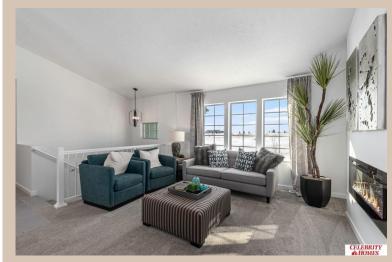

## **Details**

Price: 340900 Style: Multi-Level Floorplan: Vista

Communities: Schram 108

Bedrooms: 3 Baths: 2

Sq Footage: 1621

Included: Welcome to The Vista by Celebrity Homes. This Open Design begins with a large Gathering Room shared with a spacious Eat-In Island Kitchen. The Gathering Room is perfect for entertaining or just relaxing with its' Electric Linear Fireplace. Need a little more space? The finished lower level is just perfect! Owner's Suite is appointed with 2 walk-in closets, ¾ Bath with a Dual Vanity. Features of this 3 Bedroom, 2 Bath Home Include: Oversized 2 Car Garage with a Garage Door Opener, Refrigerator, Washer/Dryer Package, Quartz Countertops, Luxury Vinyl Panel Flooring (LVP) Package, Sprinkler System, Extended 2-10 Warranty Program, Professionally Installed Blinds, and that's just the start! (Pictures of Model Home) Price may reflect promotional discounts, if applicable