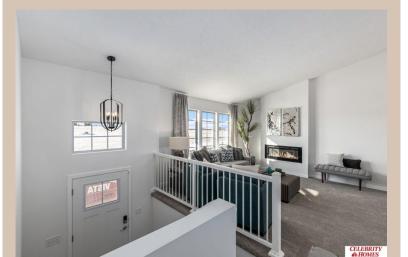

## **Details**

Price: 340900 Style: Multi-Level Floorplan: Vista

Communities: Schram 108

Bedrooms: 3 Baths: 2

Sq Footage: 1621

Included: Welcome to The Vista by Celebrity Homes. This Open Design begins with a large Gathering Room shared with a spacious Eat-In Island Kitchen. The Gathering Room is perfect for entertaining or just relaxing with its' Electric Linear Fireplace. Need a little more space? The finished lower level is just perfect! Owner's Suite is appointed with 2 walk-in closets, ¾ Bath with a Dual Vanity. Features of this 3 Bedroom, 2 Bath Home Include: Oversized 2 Car Garage with a Garage Door Opener, Refrigerator, Washer/Dryer Package, Quartz Countertops, Luxury Vinyl Panel Flooring (LVP) Package, Sprinkler System, Extended 2-10 Warranty Program, Professionally Installed Blinds, and that's just the start! (Pictures of Model Home) Price may reflect promotional discounts, if applicable