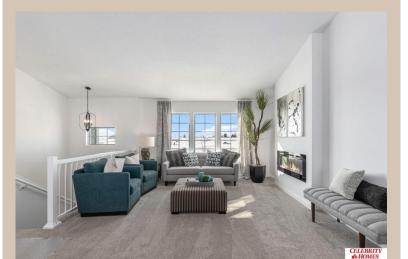

## **Details**

Price: 340900 Style: Multi-Level Floorplan: Vista

Communities: Schram 108

Bedrooms: 3 Baths: 2

Sq Footage: 1621

Included: Welcome to The Vista by Celebrity Homes. This Open Design begins with a large Gathering Room shared with a spacious Eat-In Island Kitchen. The Gathering Room is perfect for entertaining or just relaxing with its' Electric Linear Fireplace. Need a little more space? The finished lower level is just perfect! Owner's Suite is appointed with 2 walk-in closets, ¾ Bath with a Dual Vanity. Features of this 3 Bedroom, 2 Bath Home Include: Oversized 2 Car Garage with a Garage Door Opener, Refrigerator, Washer/Dryer Package, Quartz Countertops, Luxury Vinyl Panel Flooring (LVP) Package, Sprinkler System, Extended 2-10 Warranty Program, Professionally Installed Blinds, and that's just the start! (Pictures of Model Home) Price may reflect promotional discounts, if applicable