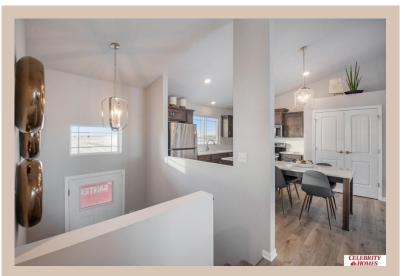

## **Details**

Price: 341400 Style: Multi-Level Floorplan: Santee

Communities: Schram 108

Bedrooms: 3 Baths: 2

Sq Footage: 1621

Included: Welcome to The Santee by Celebrity Homes. This Open Design begins with a large Gathering Room shared with a spacious Eat-In Island Kitchen. The newly designed island is a MUST SEE! The Gathering Room is perfect for entertaining or just relaxing with its' Electric Linear Fireplace. Need a little more space? The finished lower level is just perfect! Owner's Suite is appointed with 2 walk-in closets, 3/4 Bath with a Dual Vanity. Features of this 3 Bedroom, 2 Bath Home Include: Oversized 2 Car Garage with a Garage Door Opener, Refrigerator, Washer/Dryer Package, Quartz Countertops, Luxury Vinyl Panel Flooring (LVP) Package, Sprinkler System, Extended 2-10 Warranty Program, Professionally Installed Blinds, and that's just the start! (Pictures of Model Home) Price may reflect promotional discounts, if applicable. Estimate Completion: 180 Days