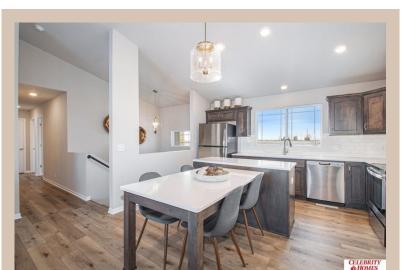

## **Details**

Price: 341400 Style: Multi-Level Floorplan: Santee

Communities: Schram 108

Bedrooms: 3 Baths: 2

Sq Footage: 1621

Included: Welcome to The Santee by Celebrity Homes. This Open Design begins with a large Gathering Room shared with a spacious Eat-In Island Kitchen. The newly designed island is a MUST SEE! The Gathering Room is perfect for entertaining or just relaxing with its' Electric Linear Fireplace. Need a little more space? The finished lower level is just perfect! Owner's Suite is appointed with 2 walk-in closets, 3/4 Bath with a Dual Vanity. Features of this 3 Bedroom, 2 Bath Home Include: Oversized 2 Car Garage with a Garage Door Opener, Refrigerator, Washer/Dryer Package, Quartz Countertops, Luxury Vinyl Panel Flooring (LVP) Package, Sprinkler System, Extended 2-10 Warranty Program, Professionally Installed Blinds, and that's just the start! (Pictures of Model Home) Price may reflect promotional discounts, if applicable. Estimate Completion: 180 Days