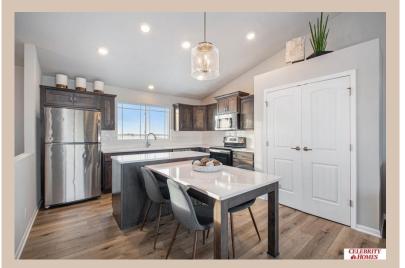

## **Details**

Price: 341400 Style: Multi-Level Floorplan: Santee

Communities: Schram 108

Bedrooms: 3 Baths: 2

Sq Footage: 1621

Included: Welcome to The Santee by Celebrity Homes. This Open Design begins with a large Gathering Room shared with a spacious Eat-In Island Kitchen. The newly designed island is a MUST SEE! The Gathering Room is perfect for entertaining or just relaxing with its' Electric Linear Fireplace. Need a little more space? The finished lower level is just perfect! Owner's Suite is appointed with 2 walk-in closets, 3/4 Bath with a Dual Vanity. Features of this 3 Bedroom, 2 Bath Home Include: Oversized 2 Car Garage with a Garage Door Opener, Refrigerator, Washer/Dryer Package, Quartz Countertops, Luxury Vinyl Panel Flooring (LVP) Package, Sprinkler System, Extended 2-10 Warranty Program, Professionally Installed Blinds, and that's just the start! (Pictures of Model Home) Price may reflect promotional discounts, if applicable. Estimate Completion: 180 Days