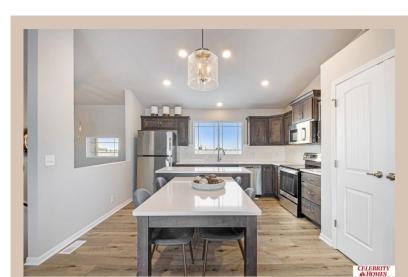

## **Details**

Price: 341400 Style: Multi-Level Floorplan: Santee

Communities: Schram 108

Bedrooms: 3 Baths: 2

Sq Footage: 1621

Included: Welcome to The Santee by Celebrity Homes. This Open Design begins with a large Gathering Room shared with a spacious Eat-In Island Kitchen. The newly designed island is a MUST SEE! The Gathering Room is perfect for entertaining or just relaxing with its' Electric Linear Fireplace. Need a little more space? The finished lower level is just perfect! Owner's Suite is appointed with 2 walk-in closets, 3/4 Bath with a Dual Vanity. Features of this 3 Bedroom, 2 Bath Home Include: Oversized 2 Car Garage with a Garage Door Opener, Refrigerator, Washer/Dryer Package, Quartz Countertops, Luxury Vinyl Panel Flooring (LVP) Package, Sprinkler System, Extended 2-10 Warranty Program, Professionally Installed Blinds, and that's just the start! (Pictures of Model Home) Price may reflect promotional discounts, if applicable. Estimate Completion: 180 Days