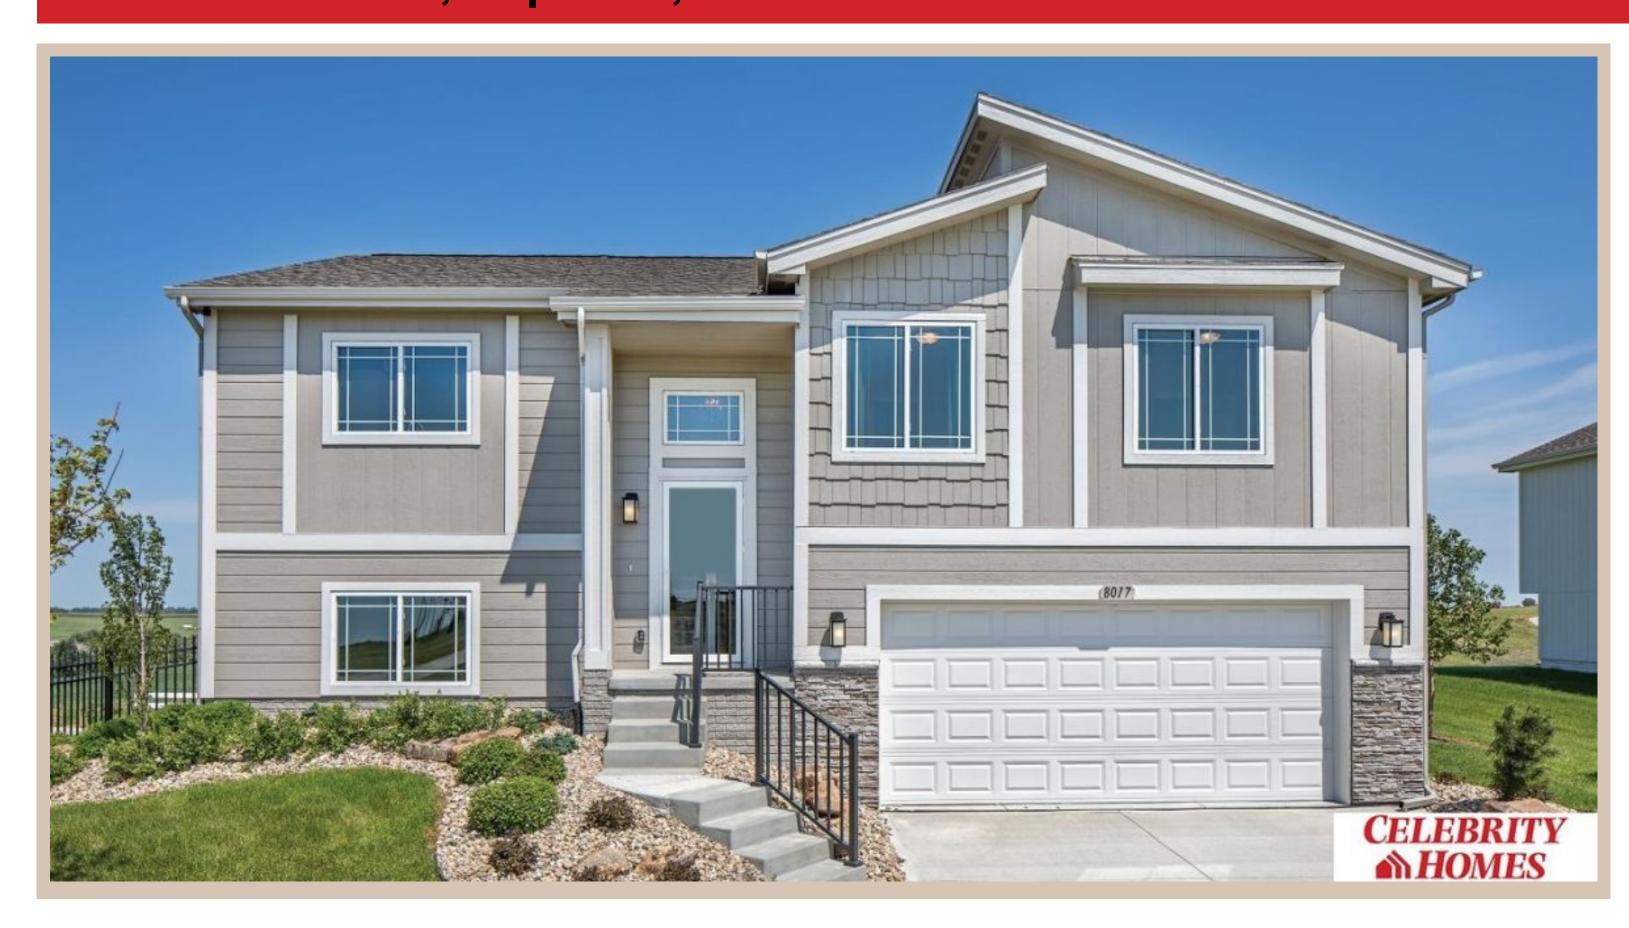

## 10506 Flint Drive, Papillion, Ne 68046

## **Details**

Price: 341400 Style: Multi-Level Floorplan: Santee

Communities: Schram 108

Bedrooms: 3 Baths: 2

Sq Footage: 1621

Included: Welcome to The Santee by Celebrity Homes. This Open Design begins with a large Gathering Room shared with a spacious Eat-In Island Kitchen. The newly designed island is a MUST SEE! The Gathering Room is perfect for entertaining or just relaxing with its' Electric Linear Fireplace. Need a little more space? The finished lower level is just perfect! Owner's Suite is appointed with 2 walk-in closets, 3/4 Bath with a Dual Vanity. Features of this 3 Bedroom, 2 Bath Home Include: Oversized 2 Car Garage with a Garage Door Opener, Refrigerator, Washer/Dryer Package, Quartz Countertops, Luxury Vinyl Panel Flooring (LVP) Package, Sprinkler System, Extended 2-10 Warranty Program, Professionally Installed Blinds, and that's just the start! (Pictures of Model Home) Price may reflect promotional discounts, if applicable. Estimate Completion: 180 Days