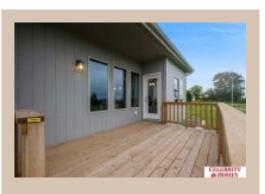

## **Details**

Price: 345900

Style: 1.0 Story/Ranch Floorplan: Sheridan Communities: Somerset 2

Bedrooms: 3 Baths: 2

Sq Footage: 1507

Included: The "Sheridan" by Celebrity Homes. Open Design offers an oversized Island Kitchen, Gathering Room, Owner's Suite includes spacious Bath w/ Deluxe Shower & Dual Vanity, Large Deck, & that's just the start! Quality GE Appliances, Designer Light Pkgs & Extended 2-10 Warranty Program. And of course Celebrity Homes Exclusive "Welcome Home Package" (Refrigerator, Washer & Dryer, GDO, even blinds!) (Pictures of Model Home) Price may reflect promotional discounts, if applicable