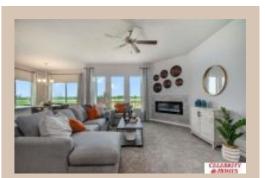

## **Details**

Price: 345900

Style: 1.0 Story/Ranch Floorplan: Sheridan Communities: Somerset 2

Bedrooms: 3 Baths: 2

Sq Footage: 1507

Included: The "Sheridan" by Celebrity Homes. Open Design offers an oversized Island Kitchen, Gathering Room, Owner's Suite includes spacious Bath w/ Deluxe Shower & Dual Vanity, Large Deck, & that's just the start! Quality GE Appliances, Designer Light Pkgs & Extended 2-10 Warranty Program. And of course Celebrity Homes Exclusive "Welcome Home Package" (Refrigerator, Washer & Dryer, GDO, even blinds!) (Pictures of Model Home) Price may reflect promotional discounts, if applicable