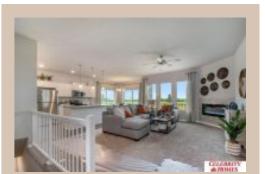

## **Details**

Price: 345900

Style: 1.0 Story/Ranch Floorplan: Sheridan Communities: Somerset 2

Bedrooms: 3 Baths: 2

Sq Footage: 1507

Included: The "Sheridan" by Celebrity Homes. Open Design offers an oversized Island Kitchen, Gathering Room, Owner's Suite includes spacious Bath w/ Deluxe Shower & Dual Vanity, Large Deck, & that's just the start! Quality GE Appliances, Designer Light Pkgs & Extended 2-10 Warranty Program. And of course Celebrity Homes Exclusive "Welcome Home Package" (Refrigerator, Washer & Dryer, GDO, even blinds!) (Pictures of Model Home) Price may reflect promotional discounts, if applicable