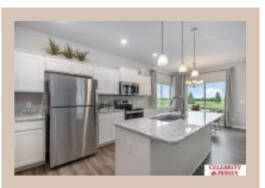

## **Details**

Price: 345900

Style: 1.0 Story/Ranch Floorplan: Sheridan Communities: Somerset 2

Bedrooms: 3 Baths: 2

Sq Footage: 1507

Included: The "Sheridan" by Celebrity Homes. Open Design offers an oversized Island Kitchen, Gathering Room, Owner's Suite includes spacious Bath w/ Deluxe Shower & Dual Vanity, Large Deck, & that's just the start! Quality GE Appliances, Designer Light Pkgs & Extended 2-10 Warranty Program. And of course Celebrity Homes Exclusive "Welcome Home Package" (Refrigerator, Washer & Dryer, GDO, even blinds!) (Pictures of Model Home) Price may reflect promotional discounts, if applicable