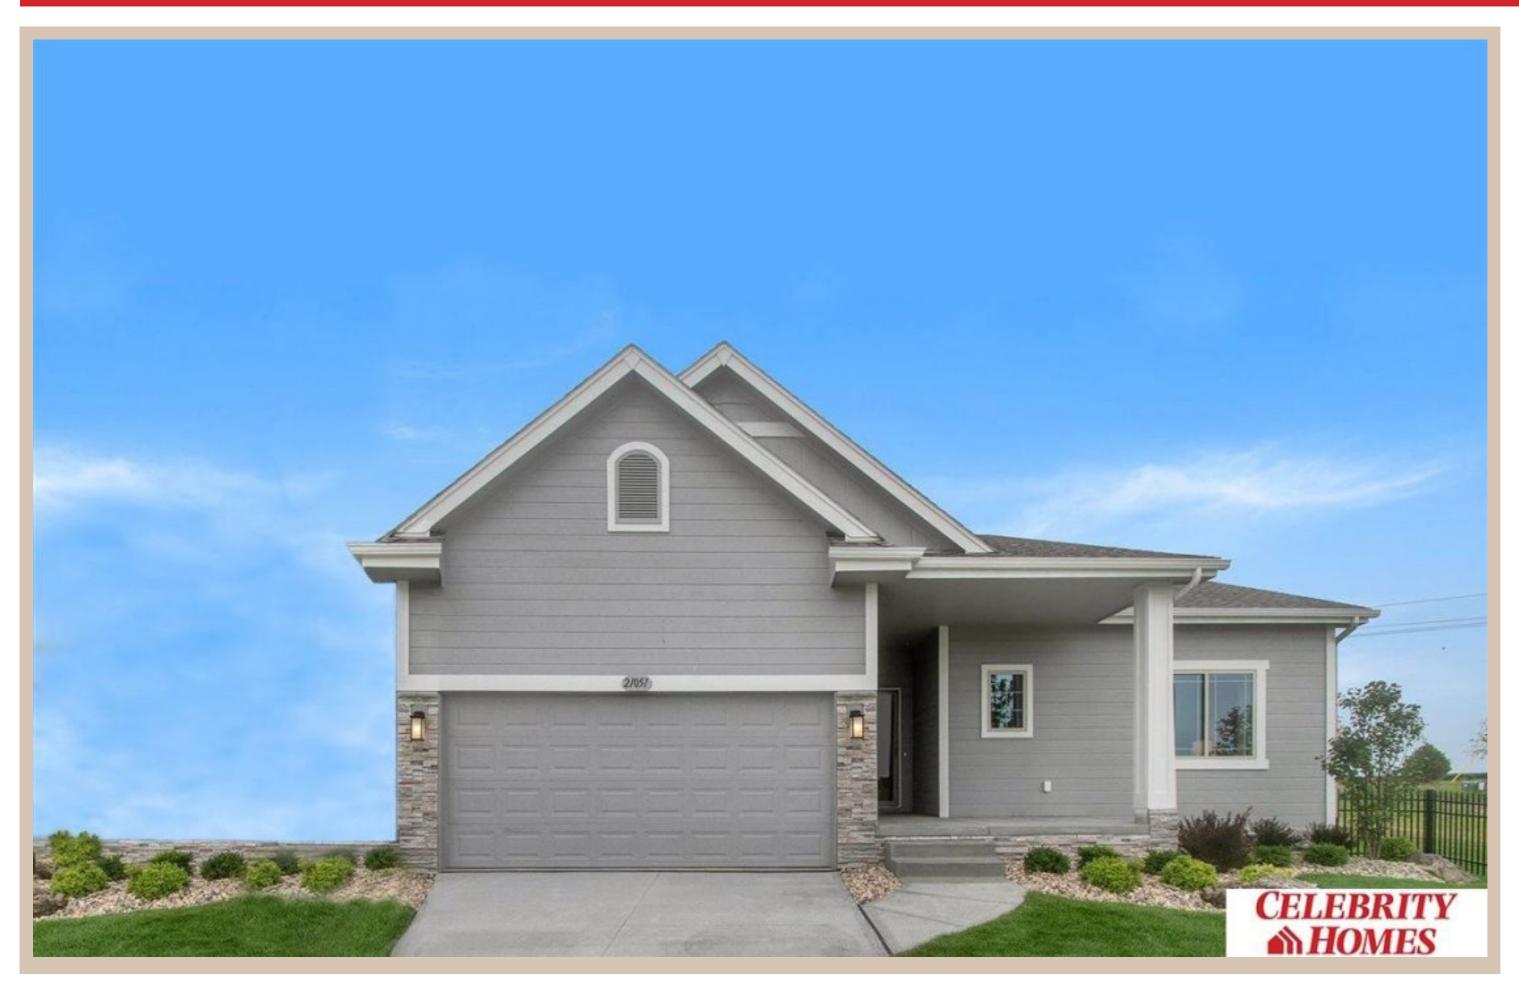

## **Details**

Price: 345900

Style: 1.0 Story/Ranch Floorplan: Sheridan Communities: Somerset 2

Bedrooms: 3 Baths: 2

Sq Footage: 1507

Included: The "Sheridan" by Celebrity Homes. Open Design offers an oversized Island Kitchen, Gathering Room, Owner's Suite includes spacious Bath w/ Deluxe Shower & Dual Vanity, Large Deck, & that's just the start! Quality GE Appliances, Designer Light Pkgs & Extended 2-10 Warranty Program. And of course Celebrity Homes Exclusive "Welcome Home Package" (Refrigerator, Washer & Dryer, GDO, even blinds!) (Pictures of Model Home) Price may reflect promotional discounts, if applicable